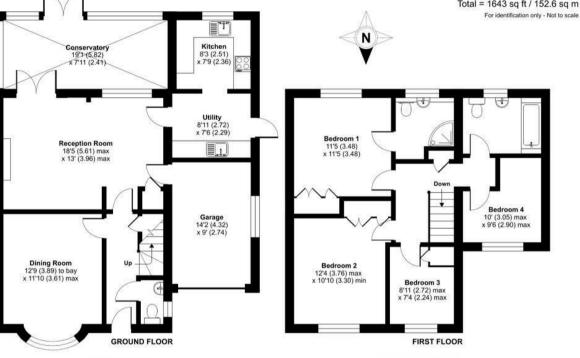

## Regent Way, Frimley, Camberley, GU16

Approximate Area = 1515 sq ft / 140.7 sq m Garage = 128 sq ft / 11.9 sq m Total = 1643 sq ft / 152.6 sq m

Certified Property Measurer Floor plan produced in accordance with RICS Property Measurement Standards incorpora International Property Measurement Standards (IPMS2 Residential). © nichecom 2024. Produced for Waterfords. REF: 1082838