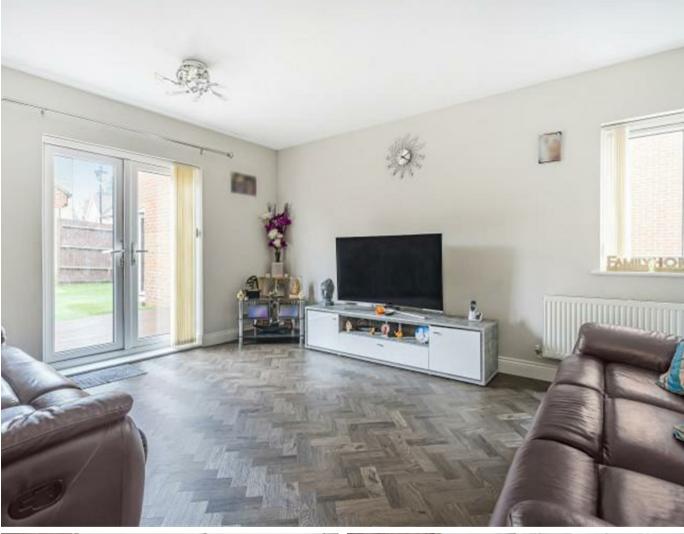

Upon entering, you are greeted by a spacious hallway that leads to the bright and airy living areas. The open-plan kitchen/breakfast area is perfect for entertaining, with modern appliances and plenty of storage space. The living room provides a comfortable space to relax and unwind with french doors opening to the rear garden. There is also a separate dining room for formal dining with guests.