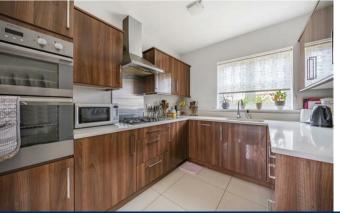

Upon entering, you are greeted by a spacious hallway that leads to the bright and airy living areas. The open-plan kitchen/breakfast area is perfect for entertaining, with modern appliances and plenty of storage space. The living room provides a comfortable space to relax and unwind with french doors opening to the rear garden. There is also a separate dining room for formal dining with guests.