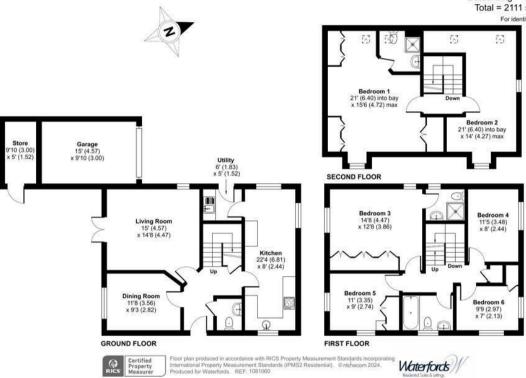

#### Lucinda Walk, Bagshot, Surrey, GU19

Approximate Area = 1915 sq ft / 177.9 sq m Garage = 147 sq ft / 13.6 sq m Outbuilding = 49 sq ft / 4.5 sq m Total = 2111 sq ft / 196.1 sq m

35 Plough Road Hampshire GU46 7UW 01276 66566