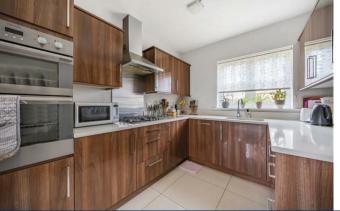

Upon entering, you are greeted by a spacious hallway that leads to the bright and airy living areas. The open-plan kitchen/breakfast area is perfect for entertaining, with modern appliances and plenty of storage space. The living room provides a comfortable space to relax and unwind with french doors opening to the rear garden. There is also a separate dining room for formal dining with guests.