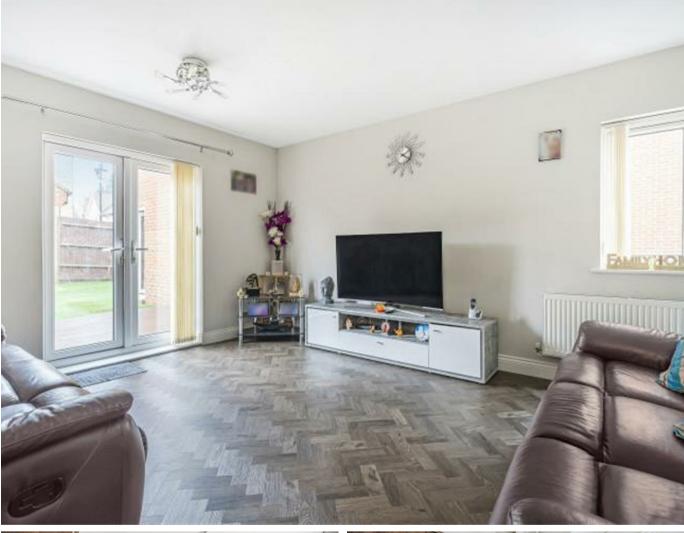

Upon entering, you are greeted by a spacious hallway that leads to the bright and airy living areas. The open-plan kitchen/breakfast area is perfect for entertaining, with modern appliances and plenty of storage space. The living room provides a comfortable space to relax and unwind with french doors opening to the rear garden. There is also a separate dining room for formal dining with guests.