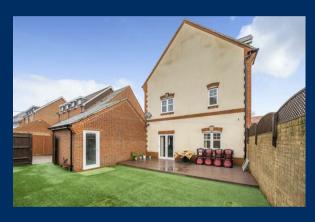

## Lucinda Walk | Bagshot Surrey | GU19 5FF Guide Price £700,000

Stunning 6-bedroom detached house in a prime location in Bagshot. Boasting versatile accommodation, lovely garden & patio, off-street parking, and a garage.

### Description

We are delighted to present this contemporary detached house located in Bagshot close to amenities. Boasting six bedrooms, this property offers ample space for a growing family or those who enjoy hosting guests.

Upon entering, you are greeted by a spacious hallway that leads to the bright and airy living areas. The open-plan kitchen/breakfast area is perfect for entertaining, with modern appliances and plenty of storage space. The living room provides a comfortable space to relax and unwind with french doors opening to the rear garden. There is also a separate dining room for formal dining with guests.

The property also features a easy to maintain garden being artificial lawn offering space for outdoor activities and all fresco dining. A patio area provides the perfect spot for enjoying the summer sun. Off-street parking and a garage ensure convenience and security for your vehicles.