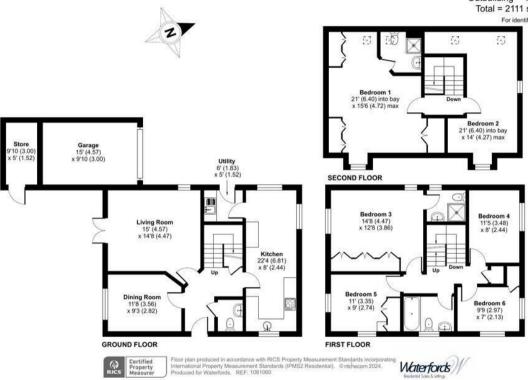

#### Lucinda Walk, Bagshot, Surrey, GU19

Approximate Area = 1915 sq ft / 177.9 sq m Garage = 147 sq ft / 13.6 sq m Outbuilding = 49 sq ft / 4.5 sq m Total = 2111 sq ft / 196.1 sq m

35 Plough Road Hampshire GU46 7UW 01276 66566