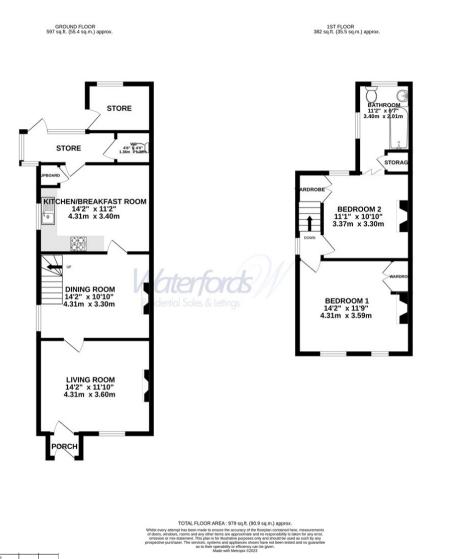

Upon entering, you are greeted by a sense of possibility. The property offers a spacious living room which boasts natural light, providing a warm and inviting ambiance plus a further reception room, ideal for a dinning space before entering the kitchen breakfast room. Upstairs, two well-proportioned bedrooms offer comfortable accommodation, each with the potential to be transformed into tranquil retreats. Additionally, a family bathroom awaits renovation, offering the opportunity to add further value to the home.