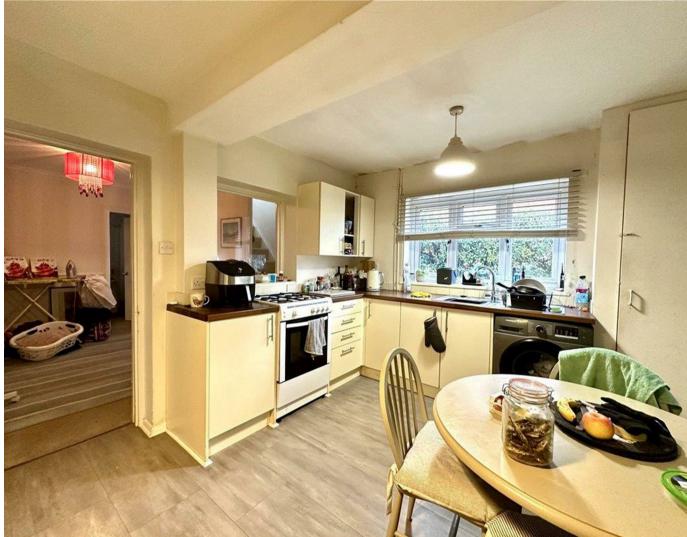

Upon entering, you are greeted by a sense of possibility. The property offers a spacious living room which boasts natural light, providing a warm and inviting ambiance plus a further reception room, ideal for a dinning space before entering the kitchen breakfast room. Upstairs, two well-proportioned bedrooms offer comfortable accommodation, each with the potential to be transformed into tranquil retreats. Additionally, a family bathroom awaits renovation, offering the opportunity to add further value to the home.