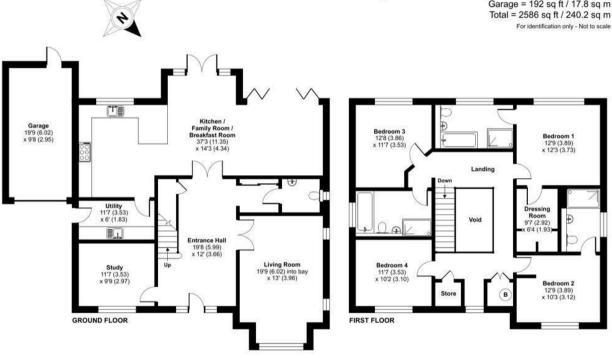

NEW HOMES

- HIGH SPECIFICATION
- OVER 2300sqft
- FOUR DOUBLE BEDROOMS
- THREE BATHROOMS
- OPEN PLAN LIVING
- SOUGHT-AFTER LOCATION VIEWINGS
  - VIEWINGS
     RECOMMENDED
- COUNCIL TAX BAND G
- 'SAP' AVAILABLE ON REQUEST

### Outside

Driveway parking for multiple cars, single garage, laid to lawn rear garden with large patio and landscaped gardens to front and rear.

## Description

Individually designed to a high specification with open plan living on the ground floor and

# GILBER' —HOMES—

Bespoke and individually designed new homes in Camberley.

four double bedrooms / three bathrooms on the first floor.

Hillcrest road provides easy access to Camberley town centre and is conveniently positioned a short distance to the M3 which allows easy access into London. Local schools within close proximity include Collingwood, Prior Heath, Tomlinscote and Crawley Ridge.

### Hillcrest Road, Camberley, Surrey, GU15

loor plan produced in accordance with RICS Property Measurement Standards incorpor iternational Property Measurement Standards (IPMS2 Residential). © nichecom 2024. roduced for Waterfords. REF: 1093772