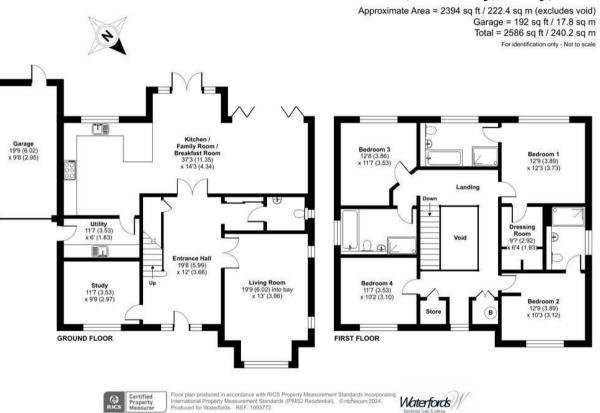

- NEW HOMES
- OVER 2300sqft
- THREE BATHROOMS
- SOUGHT-AFTER LOCATION VIEWINGS
- COUNCIL TAX BAND G

- HIGH SPECIFICATION
- FOUR DOUBLE BEDROOMS
- OPEN PLAN LIVING
- CATION VIEWINGS RECOMMENDED
  - 'SAP' AVAILABLE ON REQUEST

## Outside

Driveway parking for multiple cars, single garage, laid to lawn rear garden with large patio and landscaped gardens to front and rear.

## Description

Individually designed to a high specification with open plan living on the ground floor and

GILBER Homes-

Bespoke and individually designed new homes in Camberley.

four double bedrooms / three bathrooms on the first floor.