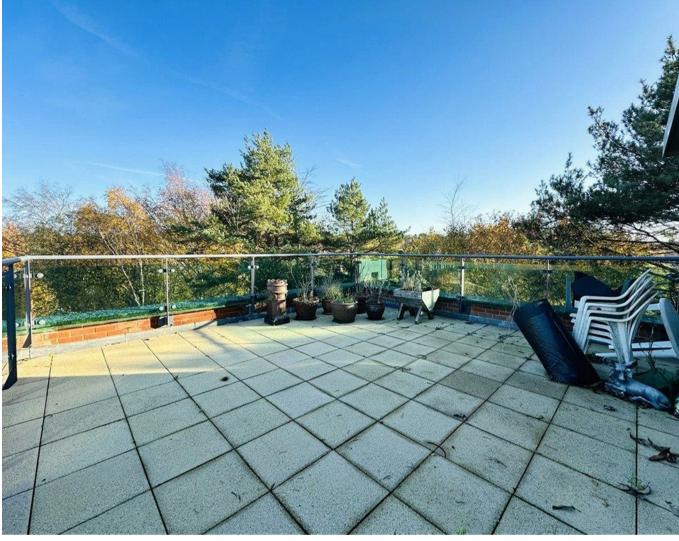

- Two Bedroom Penthouse Apartment
- Town Centre Location
- Private Sun Terrace and Balcony
- EPC : C (80)

- Retirement Property for the Over 65's
- Communal Facilities
- nd No Onward Chain
  - Council Tax Band : D

## NO ONWARD CHAIN / RARELY AVAILABLE

large sun terrace situated off the living room, two double bedrooms, separate cloakroom, modern fitted kitchen, full bathroom, large storage cupboard, and a secondary large balcony off the two bedrooms.