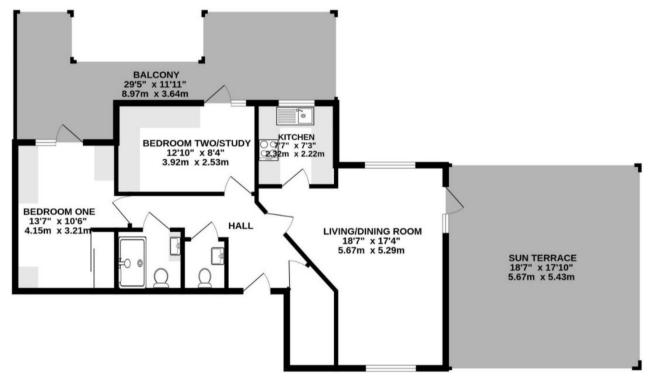

- Two Bedroom Penthouse Apartment
- Town Centre Location
- Private Sun Terrace and Balcony
- EPC : C (80)

- Retirement Property for the Over 65's
- Communal Facilities
- nd No Onward Chain
  - Council Tax Band : D

## NO ONWARD CHAIN / RARELY AVAILABLE

large sun terrace situated off the living room, two double bedrooms, separate cloakroom, modern fitted kitchen, full bathroom, large storage cupboard, and a secondary large balcony off the two bedrooms.