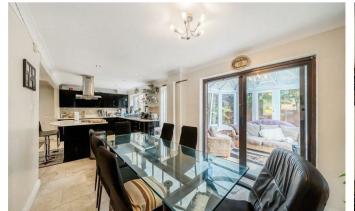

## Description

Extended and renovated by the current owners the property provides versatile living throughout. Upon entering the property there is a study with fitted units, cloakroom off the hallway, expansive kitchen/dining room which in turn leads to the conservatory and main living room. The garage has been converted to storage to the front, utility room to the rear which leads to another family room with access to the rear garden.