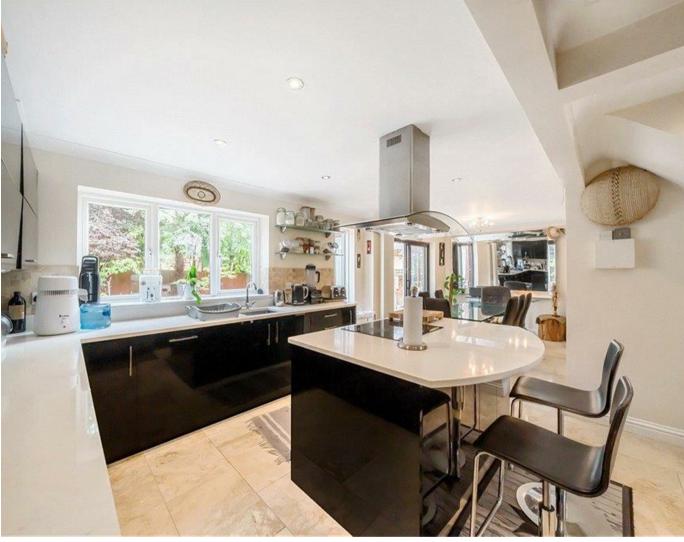

## Description

Extended and renovated by the current owners the property provides versatile living throughout. Upon entering the property there is a study with fitted units, cloakroom off the hallway, expansive kitchen/dining room which in turn leads to the conservatory and main living room. The garage has been converted to storage to the front, utility room to the rear which leads to another family room with access to the rear garden.