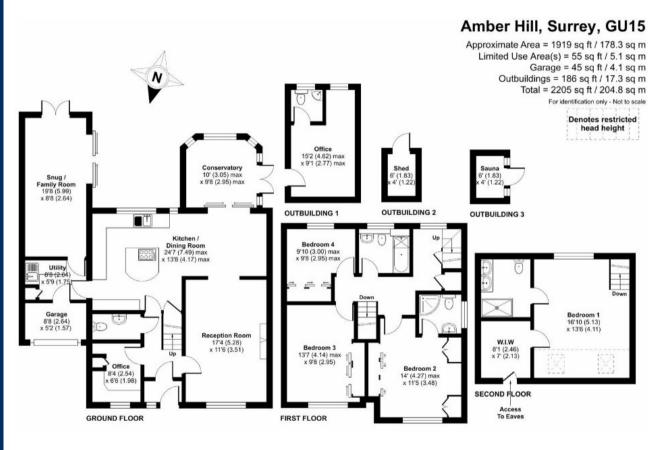

## Outside

To the front there is driveway parking and side access leading to the very private southerly facing garden which offers a great space for entertaining with multiple seating areas. To the side of the property there is an office with its own cloakroom ideal for home working or potential annex. There is also a sauna.

## Description

Extended and renovated by the current owners the property provides versatile living throughout. Upon entering the property there is a study with fitted units, cloakroom off the hallway, expansive kitchen/dining room which in turn leads to the conservatory and main living room. The garage has been converted to storage to the front, utility room to the rear which leads to another family room with access to the rear garden.

On the first floor, there are three double bedrooms all with built in storage, family bathroom and ensuite to bedroom two. The loft has been converted into a large master bedroom which benefits from a walk-in wardrobe and ensuite.