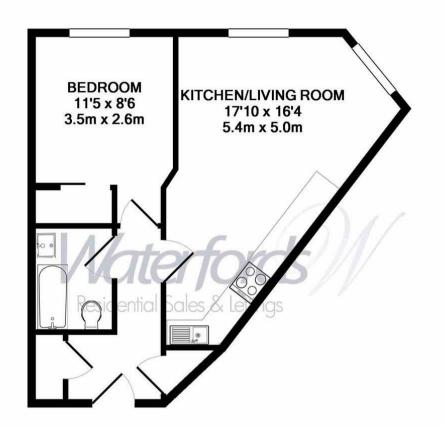

Providing an excellent yield at 7%+ Yield based on the purchase price of £185,000 and achieving  $\pm$ 1000pcm.

Whilst every attempt has been made to ensure the accuracy of the floor plan contained here, measurements of doors, windows, rooms and any other items are approximate and no responsibility is taken for any error, omission, or mis-statement. This plan is for illustrative purposes only and should be used as such by any prospective purchaser. The services, systems and appliances shown have not been tested and no guarantee as to their operability or efficiency can be given