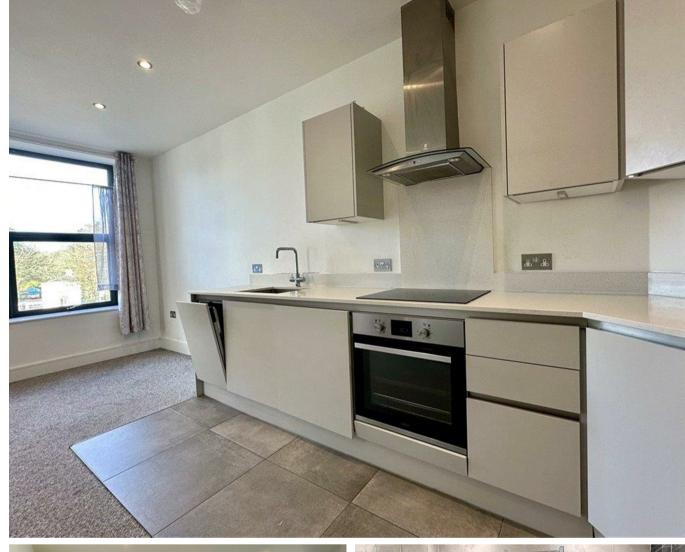

• ZANUSSI APPLIANCES

FITTED KITCHEN

• UNDERFLOOR HEATING

## Description

Parkgate House is an iconic building having been carefully converted into 17 luxury apartments by the renowned developer LUX HOMES back in February 2021.

Enjoying the highest of specification including Italian tiled bathrooms, luxury fitted kitchens with Zanussi appliances and granite work surfaces this property flows with light due to high ceilings and many more extras that must be viewed to appreciate in person.