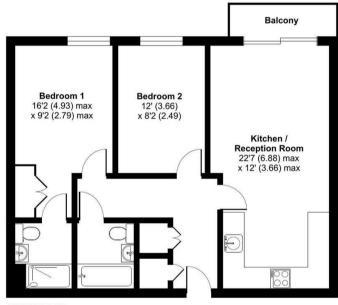

## Southwell Park Road, Camberley, Surrey, GU15

Approximate Area = 674 sq ft / 62.6 sq m
For identification only - Not to scale

FIFTH FLOOR

ioor plan produced in accordance with RICS Property Measurement Standards incorporatin nternational Property Measurement Standards (IPMS2 Residential). @nkchecom 2023. roduced for Waterfords. REF: 1067849