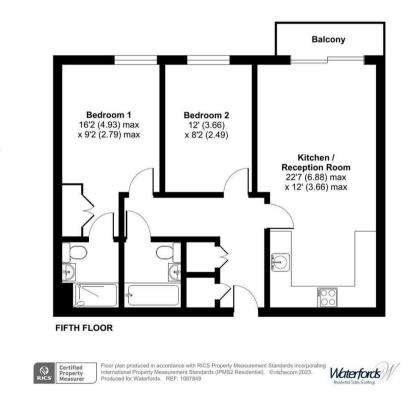

## Southwell Park Road, Camberley, Surrey, GU15

Approximate Area = 674 sq ft / 62.6 sq m For identification only - Not to scale

35 Plough Road Hampshire GU46 7UW 01276 66566 camberley@waterfords.co.uk https://www.waterfords.co.uk/