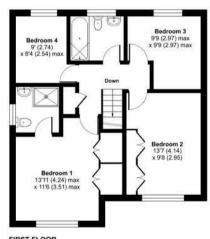

VIEWINGS ARE
HIGHLY
RECOMMENDED!

work relaxation or leisure.

Upstairs, the four bedrooms ensure everyone has a private sanctuary and office space. The master bedroom benefits from an ensuite bathroom while the remaining bedrooms share a family bathroom. The landing provides safe access to a floored attic.

## Amber Hill, Camberley, Surrey, GU15

Approximate Area = 1623 sq ft / 150.7 sq m Garage = 138 sq ft / 12.8 sq m Outbuilding = 63 sq ft / 5.8 sq m Total = 1824 sq ft / 169.3 sq m

Certified Property Measurer loor plan produced in accordance with RICS Property Measurement Standards incorpora iternational Property Measurement Standards (IPMS2 Residential). © ntchecom 2024, roduced for Waterfords. REF: 1088820