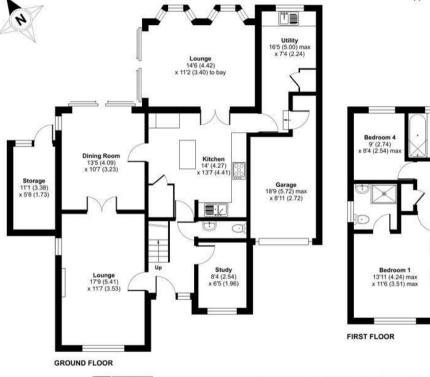

## Description

This quality dwelling has an impressive four reception rooms, four bedrooms, and two bathrooms, providing an excellent range of facilities and living space for a growing family or couple.

The front garden, porch and hallway welcome you into the home. The centrally placed kitchen has ample storage and appliances. It leads into a large utility room and drying area, an internal garage workshop, the other reception rooms and the rear garden. All this provides versatile accommodation for different needs, be that for

VIEWINGS ARE
HIGHLY
RECOMMENDED!

work relaxation or leisure.

Upstairs, the four bedrooms ensure everyone has a private sanctuary and office space. The master bedroom benefits from an ensuite bathroom while the remaining bedrooms share a family bathroom. The landing provides safe access to a floored attic.

This property has beautifully landscaped and manageable front and rear gardens with a large patio that's ideal for outdoor dining, spending time with family or entertaining friends. The garage and driveway provide excellent storage and parking. There is also a brick-built shed for gardening or hobby equipment.

## Amber Hill, Camberley, Surrey, GU15

Approximate Area = 1623 sq ft / 150.7 sq m Garage = 138 sq ft / 12.8 sq m Outbuilding = 63 sq ft / 5.8 sq m Total = 1824 sq ft / 169.3 sq m

Certified Property Measurer loor plan produced in accordance with RICS Property Measurement Standards incorpora iternational Property Measurement Standards (IPMS2 Residential). © ntchecom 2024, roduced for Waterfords. REF: 1088820