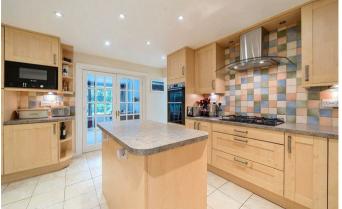

The front garden, porch and hallway welcome you into the home. The centrally placed kitchen has ample storage and appliances. It leads into a large utility room and drying area, an internal garage workshop, the other reception rooms and the rear garden. All this provides versatile accommodation for different needs, be that for