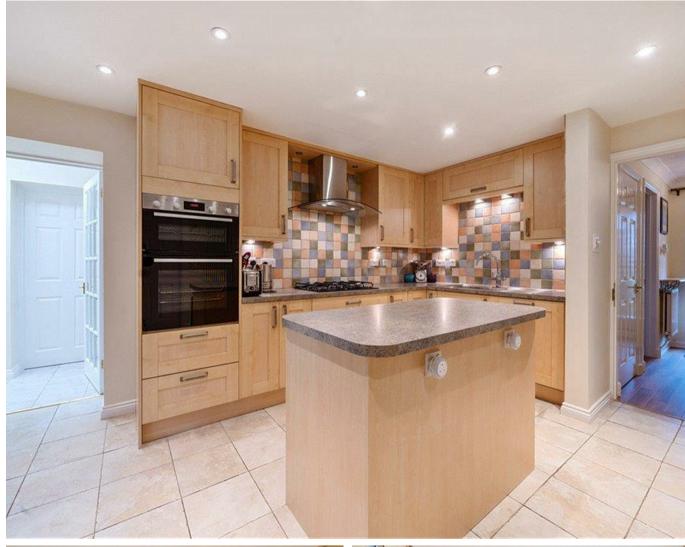

The front garden, porch and hallway welcome you into the home. The centrally placed kitchen has ample storage and appliances. It leads into a large utility room and drying area, an internal garage workshop, the other reception rooms and the rear garden. All this provides versatile accommodation for different needs, be that for