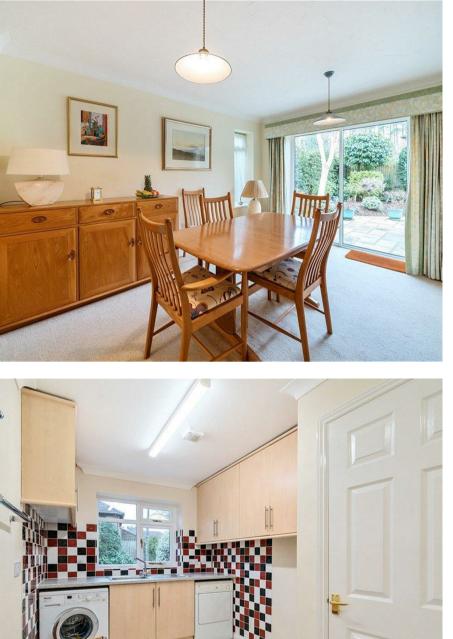

The front garden, porch and hallway welcome you into the home. The centrally placed kitchen has ample storage and appliances. It leads into a large utility room and drying area, an internal garage workshop, the other reception rooms and the rear garden. All this provides versatile accommodation