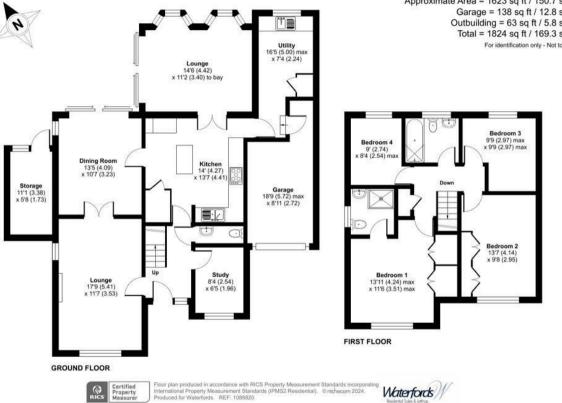

## Amber Hill, Camberley, Surrey, GU15

Approximate Area = 1623 sq ft / 150.7 sq m Garage = 138 sq ft / 12.8 sq m Outbuilding = 63 sq ft / 5.8 sq m Total = 1824 sq ft / 169.3 sq m For identification only - Not to scale

## Description

This quality dwelling has an impressive four reception rooms, four bedrooms, and two bathrooms, providing an excellent range of facilities and living space for a growing family or couple.

The front garden, porch and hallway welcome you into the home. The centrally placed kitchen has ample storage and appliances. It leads into a large utility room and drying area, an internal garage workshop, the other reception rooms and the rear garden. All this provides versatile accommodation

VIEWINGS ARE HIGHLY RECOMMENDED!

for different needs, be that for work relaxation or leisure.

Upstairs, the four bedrooms ensure everyone has a private sanctuary and office space. The master bedroom benefits from an ensuite bathroom while the remaining bedrooms share a family bathroom. The landing provides safe access to a floored attic.

This property has beautifully landscaped and manageable front and rear gardens with a large patio that's ideal for outdoor dining, spending time with family or entertaining friends. The garage and driveway provide excellent storage and parking. There is also a brick-built shed for gardening or hobby equipment.