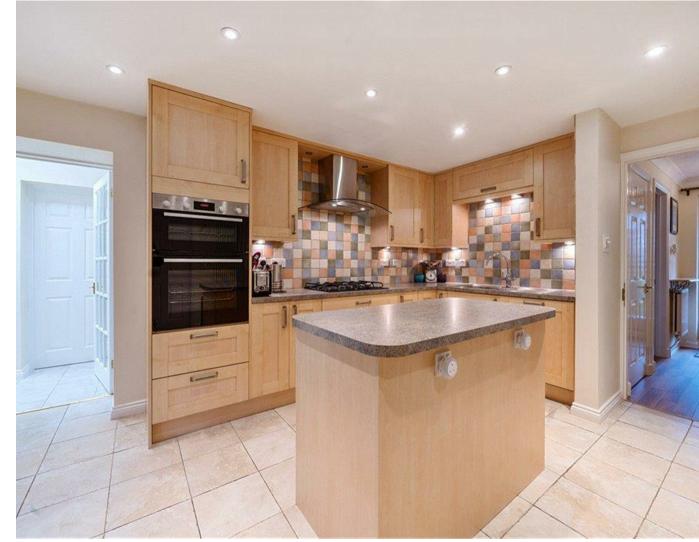

The front garden, porch and hallway welcome you into the home. The centrally placed kitchen has ample storage and appliances. It leads into a large utility room and drying area, an internal garage workshop, the other reception rooms and the rear garden. All this provides versatile accommodation