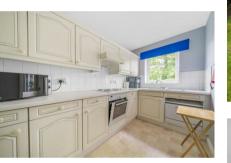

## Description

A first floor retirement apartment enjoying its own entrance and stair lift belonging to the owners of the property.

The apartment benefits from a living / dining room, kitchen, generous bedroom, bathroom and ample storage space.