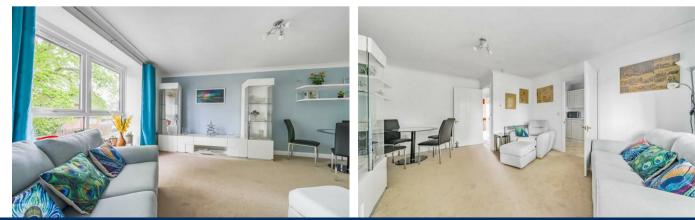

## Description

A first floor retirement apartment enjoying its own entrance and stair lift belonging to the owners of the property.

The apartment benefits from a living / dining room, kitchen, generous bedroom, bathroom and ample storage space.