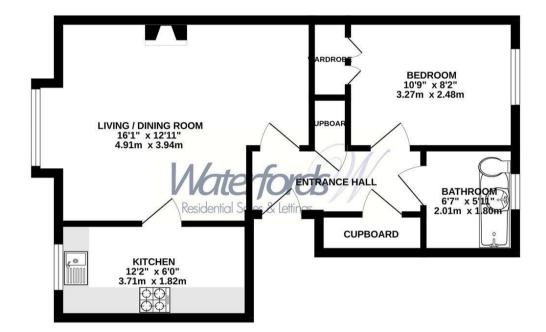

#### GROUND FLOOR 472 sq.ft. (43.9 sq.m.) approx.

TOTAL FLOOR AREA: 472 sq.ft. (43.9 sq.m.) approx. Whilst every attempt has been made to ensure the accuracy of the floorplan contained here, measurements doors, windows, income and any other terms are approximate and no responsibility is taken for any error, omission or mis-statement. This plan is for illustrative purposes only and should be used as such by any prospective purchaser. The services, systems and applanears show have no been tested and no guarantee as to their openality or etticiency can be given.