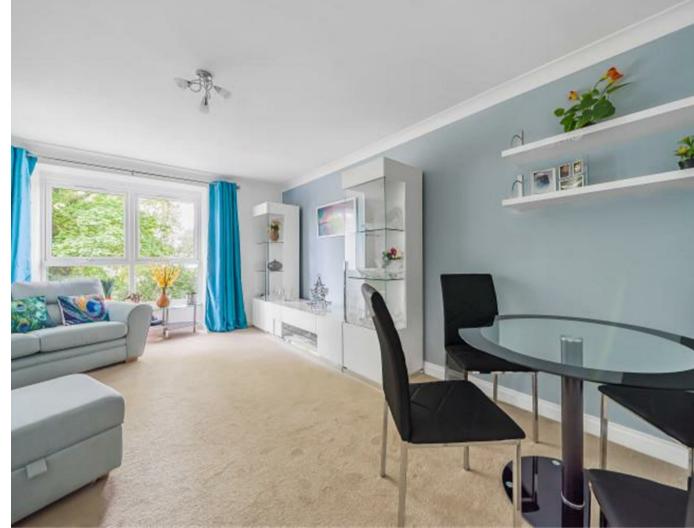

## Description

A first floor retirement apartment enjoying its own entrance and stair lift belonging to the owners of the property.

The apartment benefits from a living / dining room, kitchen, generous bedroom, bathroom and ample storage space.