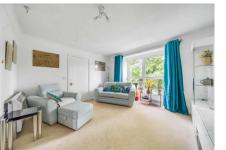

## Description

A first floor retirement apartment enjoying its own entrance and stair lift belonging to the owners of the property.

The apartment benefits from a living / dining room, kitchen, generous bedroom, bathroom and ample storage space.