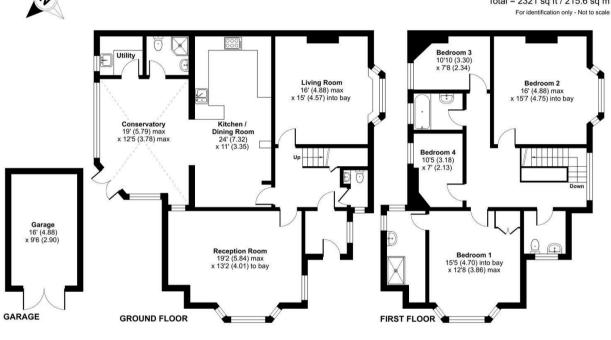

## Description

New to the market is this rarely available Edwardian character home positioned in one of the most sought after locations within the heart of Camberley.

Offering over 2000sqft of accommodation, this stunning home offers versatility and space throughout including a 19ft reception room, 16ft living room, 24ft kitchen /dining room and

19ft conservatory, utility, shower room and WC to the complete the extensive groundfloor accommodation.

The first floor enjoys a master bedroom with bay window and ensuite, 16ft guest bedroom and a further two bedrooms, separate WC and family bathroom.

There is a single detached garage on the plot and ample driveway parking to the front of the property.

The rear garden is secluded offering privacy and low maintenance, also benefitting from a side garden which is laid to lawn and offers a sunny aspect being south-easterley in orientation.

## Brackendale Road, Camberley, Surrey, GU15

Approximate Area = 2169 sq ft / 201.5 sq m Garage = 152 sq ft / 14.1 sq m Total = 2321 sq ft / 215.6 sq m

Floor plan produced in accordance with RICS Property Measurement Standards incorporatin International Property Measurement Standards (IPMS2 Residential). @nkchecom 2024. Produced for Waterfords. REF: 1077908