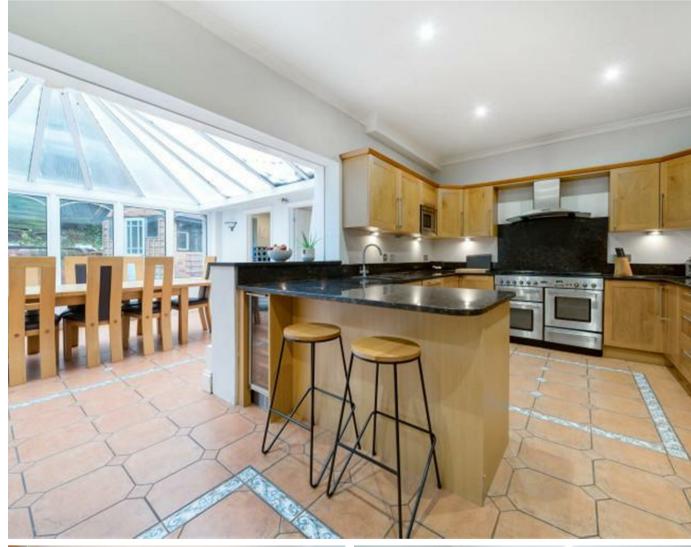

## Description

New to the market is this rarely available Edwardian character home positioned in one of the most sought after locations within the heart of Camberley.

Offering over 2000sqft of accommodation, this stunning home offers versatility and space throughout including a 19ft reception room, 16ft living room, 24ft kitchen /dining room and