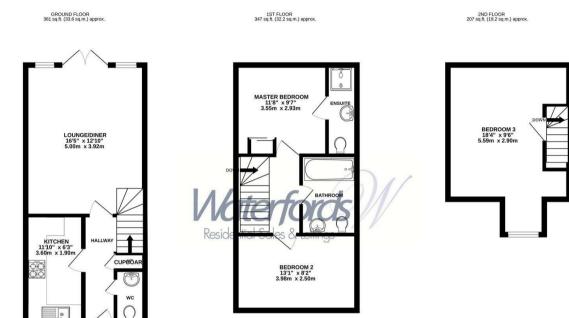

## Description

This wonderful three bedroom end-terraced home was only in built 2018.

As you enter the property you see that the attention to details to the finish of the home was carefully thought through, with a separate kitchen with built in appliance and well sized living / dining room leading to the rear garden via patio doors, the ground floor also provides a WC and storage.

To the first floor you find two good size double bedrooms and a family bathroom also with a en suite to the master bedroom. The second floor accommodates a the largest of the three double bedroom and access to storage with in the loft.