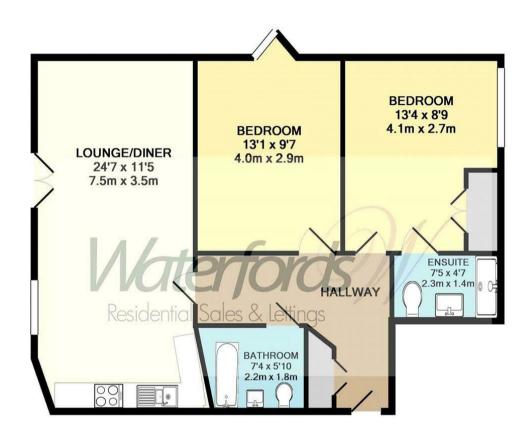

#### TOTAL APPROX. FLOOR AREA 719 SQ.FT. (66.8 SQ.M.)

Whilst every attempt has been made to ensure the accuracy of the floor plan contained here, measurements of doors, windows, rooms and any other items are approximate and no responsibility is taken for any error, omission, or mis-statement. This plan is for illustrative purposes only and should be used as such by any prospective purchaser. The services, systems and appliances shown have not been tested and no guarantee as to their operability or efficiency can be given