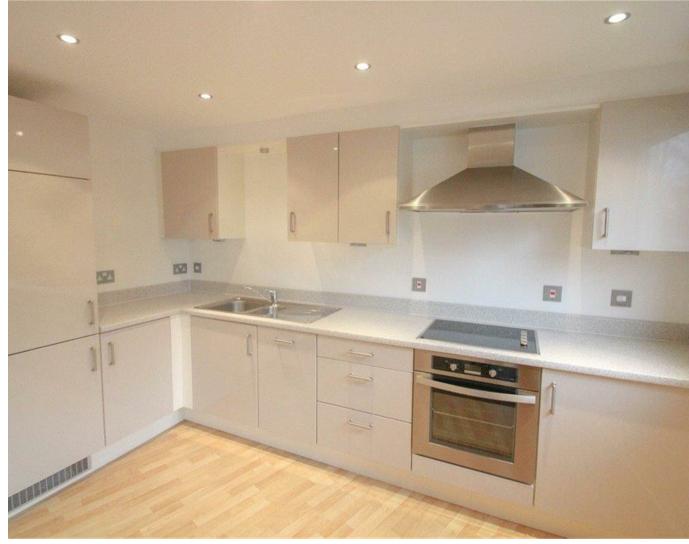

## Description

Situated in the heart of Camberley Town
Centre is this highly desirable two bedroom
ground floor apartment. Property benefits from
two double bedrooms with the master
bedroom benefiting from fitted wardrobe and
en suite shower room, there is also a large 25ft
open plan living and kitchen room with
integrated appliances in the kitchen and family
bathroom.

Property also has telephone entry system and also the added benefit of double glazing. Apartment is modern throughout. Years remaining on lease - 109. Ground rent p/m approx. - £33. Maintenance charge p/m approx. - £216