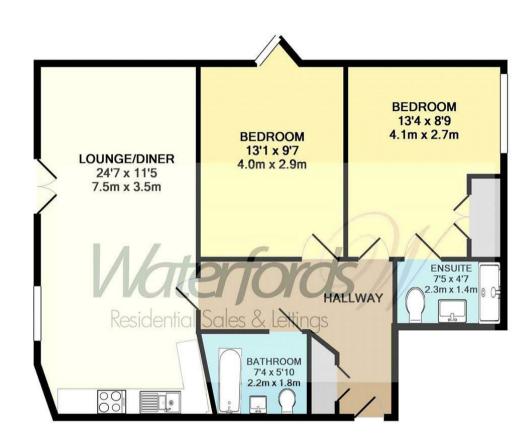

# Description

Situated in the heart of Camberley Town Centre is this highly desirable two bedroom ground floor apartment. Property benefits from two double bedrooms with the master bedroom benefiting from fitted wardrobe and en suite shower room, there is also a large 25ft open plan living and kitchen room with integrated appliances in the kitchen and family bathroom.

Property also has telephone entry system and also the added benefit of double glazing. Apartment is modern throughout. Years remaining on lease - 109. Ground rent p/m approx. - £33. Maintenance charge p/m approx. - £216

#### TOTAL APPROX. FLOOR AREA 719 SQ.FT. (66.8 SQ.M.)

Whilst every attempt has been made to ensure the accuracy of the floor plan contained here, measurements of doors, windows, rooms and any other items are approximate and no responsibility is taken for any error, omission, or mis-statement. This plan is for illustrative purposes only and should be used as such by any prospective purchaser. The services, systems and appliances shown have not been tested and no guarantee as to their operability or efficiency can be given