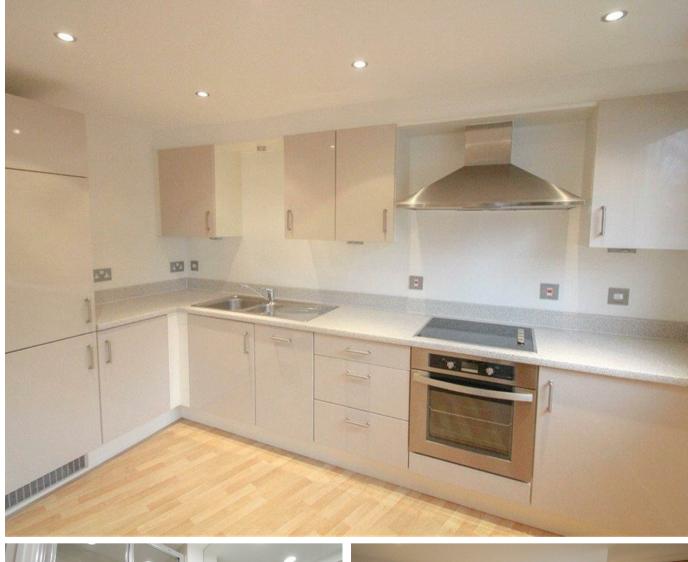

# Description

Situated in the heart of Camberley Town Centre is this highly desirable two bedroom ground floor apartment. Property benefits from two double bedrooms with the master bedroom benefiting from fitted wardrobe and en suite shower room, there is also a large 25ft open plan living and kitchen room with integrated appliances in the kitchen and family bathroom.

Property also has telephone entry system and also the added benefit of double glazing. Apartment is modern throughout. Years remaining on lease - 109. Ground rent p/m approx. - £33. Maintenance charge p/m approx. - £216