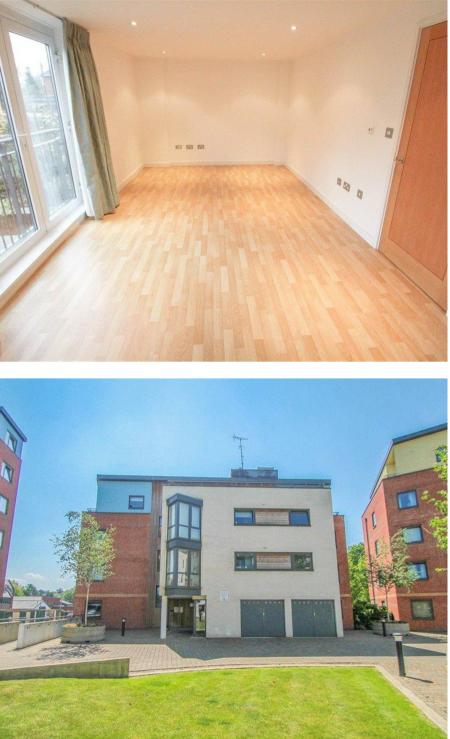

# Outside

The property has communal grounds with a mixture of paving and lawn area. Gated access makes the development very private. Property comes with allocated parking for one car and there is also additional visitors parking.