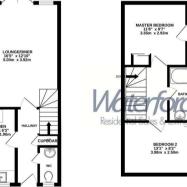

- Walking Distance to Town Centre
- En-suite to master
- Recently Constructed
- No Onward Chain

• Three double bedrooms

- Further family bathroom
- Allocated parking space
- Council Tax Band D

GROUND FLOOR 361 sq.ft. (33.6 sq.m.) approx.

2ND FLOOR 207 sq.ft. (19.2 sq.m.) approx

35 Plough Road Hampshire GU46 7UW 01276 66566 camberley@waterfords.co. https://www.waterfords.cc