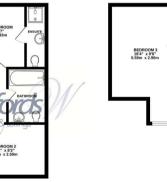

- Walking Distance to Town Centre
- En-suite to master
- Recently Constructed
- No Onward Chain

• Three double bedrooms

- Further family bathroom
- Allocated parking space
- Council Tax Band D

GROUND FLOOR 361 sq.ft. (33.6 sq.m.) approx.

2ND FLOOR 207 sq.ft. (19.2 sq.m.) approx

35 Plough Road Hampshire GU46 7UW 01276 66566 camberley@waterfords.co. https://www.waterfords.cc