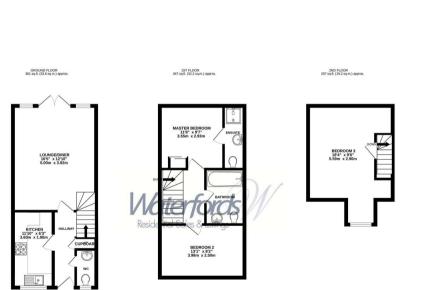

## Outside

TOTAL FLOOR AREA: 915 sq.ft. (85.0 sq.m.) approx.

Malst every attempt has been made to ensure the accuracy of the floorgist contained here, measurement of doors, incloses, cores and any other terms are approximate and no responsibly is taken for any energiate on the accuracy of the floorgist of the second in the second in