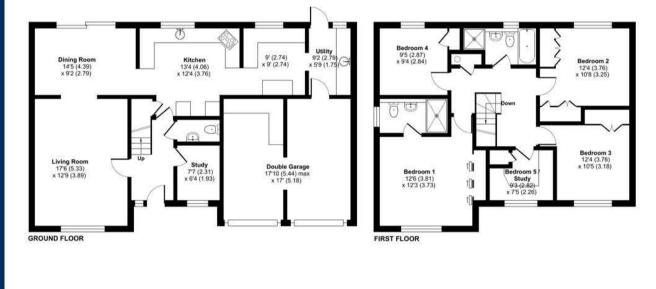

The downstairs comprises of a light and airy living room with access via double door to the large dining room, study, kitchen/breakfast room, utility room and cloakroom.

To the first floor you have the main bedroom with fitted wardrobes and refitted en-suite shower room, four further generous sized bedrooms and refitted family bathroom.

Approximate Area = 1668 sq ft / 154.9 sq m Garage = 292 sq ft / 27.1 sq m Total = 1960 sq ft / 182 sq m For identification only - Not to scale

loor plan produced in accordance with RICS Property Measurement Standards incorpora iternational Property Measurement Standards (IPMS2 Residential). © nichecom 2023. roduced for Waterfords. REF: 982063 Certified Property Measurer RICS