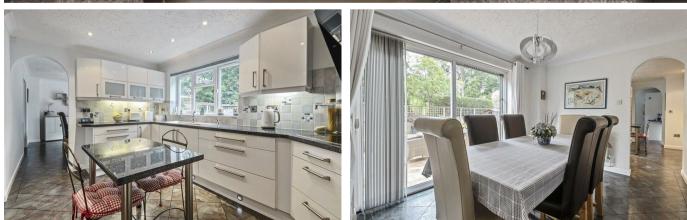

The downstairs comprises of a light and airy living room with access via double door to the large dining room, study, kitchen/breakfast room, utility room and cloakroom.

To the first floor you have the main bedroom with fitted wardrobes and refitted en-suite shower room, four further generous sized bedrooms and refitted family bathroom.