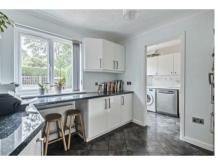

The downstairs comprises of a light and airy living room with access via double door to the large dining room, study, kitchen/breakfast room, utility room and cloakroom.

To the first floor you have the main bedroom with fitted wardrobes and refitted en-suite shower room, four further generous sized bedrooms and refitted family bathroom.