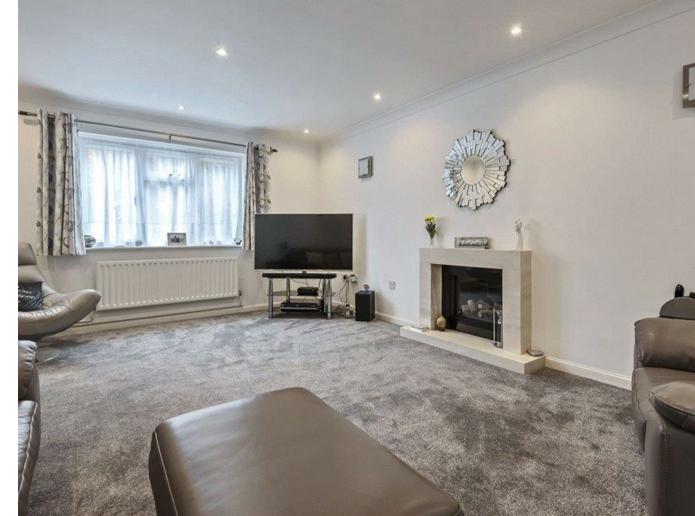

The downstairs comprises of a light and airy living room with access via double door to the large dining room, study, kitchen/breakfast room, utility room and cloakroom.

To the first floor you have the main bedroom with fitted wardrobes and refitted en-suite shower room, four further generous sized bedrooms and refitted family bathroom.