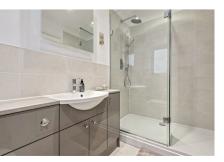

The downstairs comprises of a light and airy living room with access via double door to the large dining room, study, kitchen/breakfast room, utility room and cloakroom.

To the first floor you have the main bedroom with fitted wardrobes and refitted en-suite shower room, four further generous sized bedrooms and refitted family bathroom.