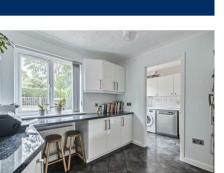

The downstairs comprises of a light and airy living room with access via double door to the large dining room, study, kitchen/breakfast room, utility room and cloakroom.

To the first floor you have the main bedroom with fitted wardrobes and refitted en-suite shower room, four further generous sized bedrooms and refitted family bathroom.