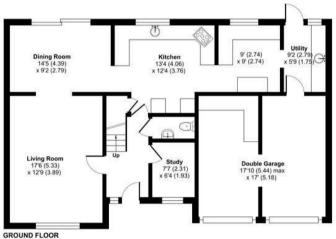

## Knights Way, Camberley, Surrey, GU15

Approximate Area = 1668 sq ft / 154.9 sq m Garage = 292 sq ft / 27.1 sq m Total = 1960 sq ft / 182 sq m For identification only - Not to scale

Floor plan produced in accordance with RICS Property Measurement Standards incorpora international Property Measurement Standards (IPMS2 Residential). © nichecom 2023. Produced for Waterfords. REF: 982063

The downstairs comprises of a light and airy living room with access via double door to the large dining room, study, kitchen/breakfast room, utility room and cloakroom.

To the first floor you have the main bedroom with fitted wardrobes and refitted en-suite shower room, four further generous sized bedrooms and refitted family bathroom.

## Outside

Externally this property offers landscaped front and rear gardens. The rear of the property offers a fantastically maintained garden with decorative shrubs and borders as well as gated side access. To the front of the property, you have a driveway parking for three vehicles leading to the attached double garage with electric charger point.