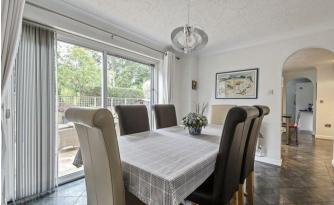

The downstairs comprises of a light and airy living room with access via double door to the large dining room, study, kitchen/breakfast room, utility room and cloakroom.

To the first floor you have the main bedroom with fitted wardrobes and refitted en-suite shower room, four further generous sized bedrooms and refitted family bathroom.