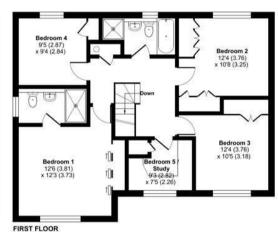

## Knights Way, Camberley, Surrey, GU15

Approximate Area = 1668 sq ft / 154.9 sq m Garage = 292 sq ft / 27.1 sq m Total = 1960 sq ft / 182 sq m For identification only - Not to scale

Floor plan produced in accordance with RICS Property Measurement Standards incorpora international Property Measurement Standards (IPMS2 Residential). © nichecom 2023. Produced for Waterfords. REF: 982063

The downstairs comprises of a light and airy living room with access via double door to the large dining room, study, kitchen/breakfast room, utility room and cloakroom.

To the first floor you have the main bedroom with fitted wardrobes and refitted en-suite shower room, four further generous sized bedrooms and refitted family bathroom.