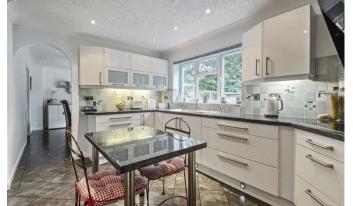

The downstairs comprises of a light and airy living room with access via double door to the large dining room, study, kitchen/breakfast room, utility room and cloakroom.

To the first floor you have the main bedroom with fitted wardrobes and refitted en-suite shower room, four further generous sized bedrooms and refitted family bathroom.