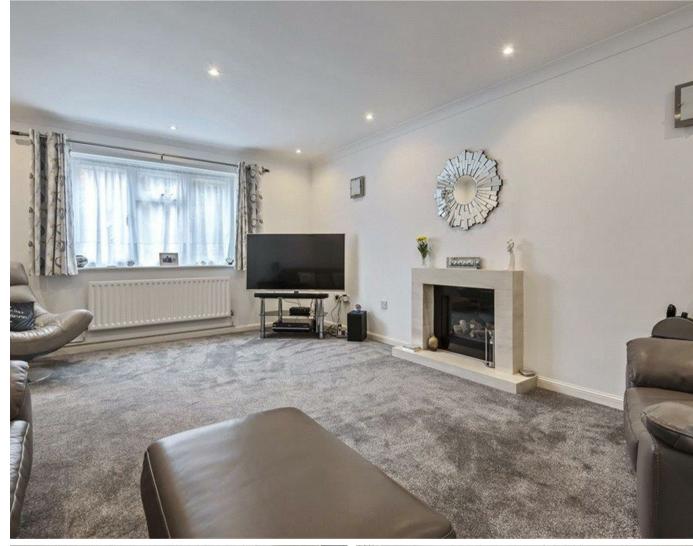

The downstairs comprises of a light and airy living room with access via double door to the large dining room, study, kitchen/breakfast room, utility room and cloakroom.

To the first floor you have the main bedroom with fitted wardrobes and refitted en-suite shower room, four further generous sized bedrooms and refitted family bathroom.