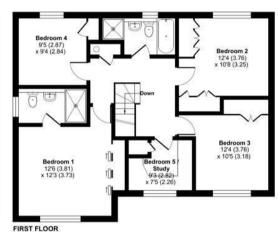

The downstairs comprises of a light and airy living room with access via double door to the large dining room, study, kitchen/breakfast room, utility room and cloakroom.

To the first floor you have the main bedroom with fitted wardrobes and refitted en-suite shower room, four further generous sized bedrooms and refitted family bathroom.

## Knights Way, Camberley, Surrey, GU15

Approximate Area = 1668 sq ft / 154.9 sq m Garage = 292 sq ft / 27.1 sq m Total = 1960 sq ft / 182 sq m For identification only - Not to scale

Floor plan produced in accordance with RICS Property Measurement Standards incorpora international Property Measurement Standards (IPMS2 Residential). © nichecom 2023. Produced for Waterfords. REF: 982063