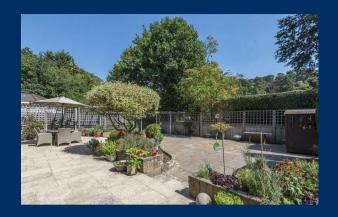

## Outside

Externally this property offers landscaped front and rear gardens. The rear of the property offers a fantastically maintained garden with decorative shrubs and borders as well as gated side access. To the front of the property, you have a driveway parking for three vehicles leading to the attached double garage with electric charger point.