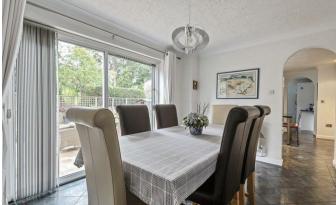

The downstairs comprises of a light and airy living room with access via double door to the large dining room, study, kitchen/breakfast room, utility room and cloakroom.

To the first floor you have the main bedroom with fitted wardrobes and refitted en-suite shower room, four further generous sized bedrooms and refitted family bathroom.