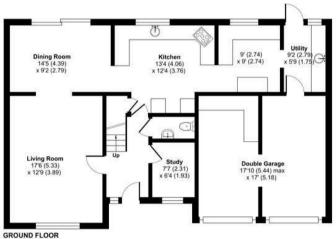

The downstairs comprises of a light and airy living room with access via double door to the large dining room, study, kitchen/breakfast room, utility room and cloakroom.

To the first floor you have the main bedroom with fitted wardrobes and refitted en-suite shower room, four further generous sized bedrooms and refitted family bathroom.

## Knights Way, Camberley, Surrey, GU15

Approximate Area = 1668 sq ft / 154.9 sq m Garage = 292 sq ft / 27.1 sq m Total = 1960 sq ft / 182 sq m For identification only - Not to scale

Floor plan produced in accordance with RICS Property Measurement Standards incorpora international Property Measurement Standards (IPMS2 Residential). © nichecom 2023. Produced for Waterfords. REF: 982063