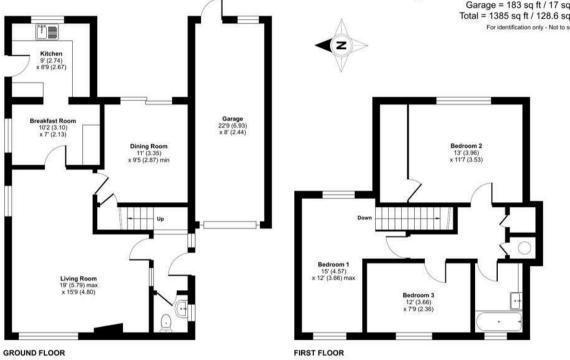

## Ravenstone Road, Camberley, Surrey, GU15

Approximate Area = 1202 sq ft / 111.6 sq m Garage = 183 sq ft / 17 sq m Total = 1385 sq ft / 128.6 sq m For identification only - Not to scale

loor plan produced in accordance with RICS Property Measurement Standards incorpora iternational Property Measurement Standards (IPMS2 Residential). © ntchecom 2024. roduced for Waterfords. REF: 1103451