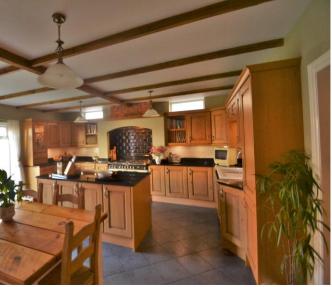

### About the property...

Beautiful traditional four bedroom, detached family home which simply must be viewed within to appreciate not only the well proportioned living accommodation but also how well it has been presented. Enjoying an enviable residential position close to Great Meols primary school, situated within a prime, no through road location just set back from Meols Parade, the property offers hallway, two separate reception rooms, superb dining kitchen, utility room, four bedrooms and family bathroom. To the rear there is a well enclosed sunny lawned garden with more than adequate parking provided with by both the garage and driveway.