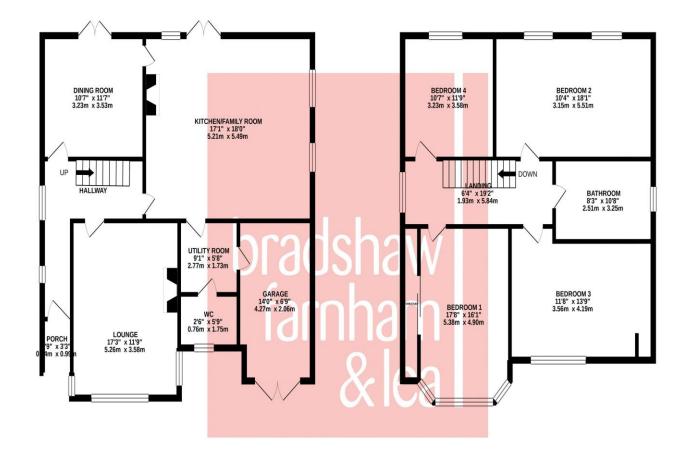

### **EPC & Floor Plans**

**GROUND FLOOR** 

1ST FLOOR

Whilst every attempt has been made to ensure the accuracy of the floorplan contained here, measurements of doors, windows, rooms and any other items are approximate and no responsibility is taken for any error, omission or mis-statement. This plan is for illustrative purposes only and should be used as such by any rospective purchaser. The services, systems and appliances shown have not been tested and no guarantee as to their operability or efficiency can be given. Made with Metropix (#2021)