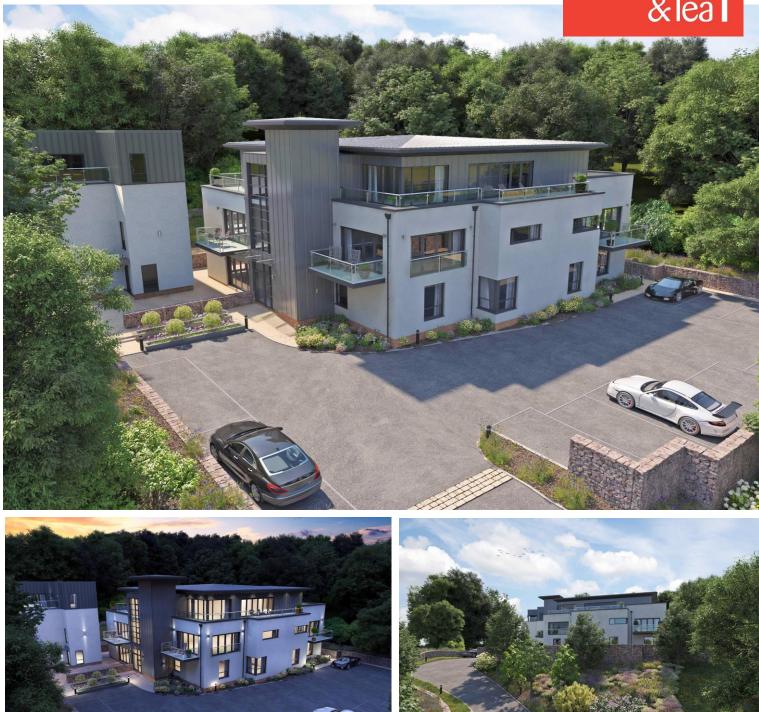

## About the property...

Every now and then something incredibly special comes to market and there is nothing more special and unique than the stunning new development, The Sundial. The Sundial is an architectural masterpiece sitting proudly upon the slopes of Caldy Hill and surrounded on three sides by National Trust woodland. Due to its elevated position, the views are simply stunning with panoramic aspects to the picturesque Dee Estuary, across the coastline, past the marine lake and through to Hilbre Island. It is a development where the views will simply take your breath away. This is the very first development of its kind in Caldy and what a statement this makes. Oozing style and luxury, this purpose built complex has been designed with a modern blend of contemporary design and grandeur with a versatile and spacious layout to provide a lap of luxury. Consisting of seven, state of the art apartments, with each dwelling offering a different aspect and all providing outside space by the use of well placed terrace or balcony areas. Beech View, diligently and expertly designed with a luxury lifestyle in mind. This incredible state of the art, three bedroom duplex apartment, extends over two floors at 1493 sq ft. Th luxury apartment offers spacious living areas, spectacular kitchen with views, three bedrooms with master boasting an ensuite and dressing room. This duplex has allocated parking, and a balcony with stunning views over the Dee Estuary . On site viewings are available and the development is due to be completed late 2021. All apartments come with the benefit of a Checkmate 10 year warranty and Bradshaw Farnham and Lea hold all information regarding each apartments full specification.