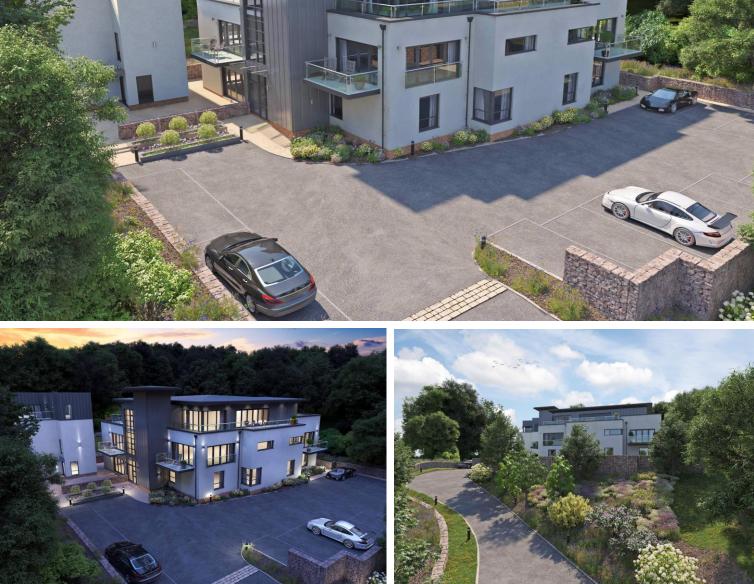

## About the property...

Every now and then something incredibly special comes to market and there is nothing more special and unique than the stunning new development, The Sundial. The Sundial is an architectural masterpiece sitting proudly upon the slopes of Caldy Hill and surrounded on three sides by National Trust woodland. Due to its elevated position, the views are simply stunning with panoramic aspects to the picturesque Dee Estuary, across the coastline, past the marine lake and through to Hilbre Island. It is a development where the views will simply take your breath away. This is the very first development of its kind in Caldy and what a statement this makes. Oozing style and luxury, this purpose built complex has been designed with a modern blend of contemporary design and grandeur with a versatile and spacious layout to provide a lap of luxury. Consisting of seven, state of the art apartments, with each dwelling offering a different aspect and all providing outside space by the use of well placed terrace or balcony areas. Beech View, diligently and expertly designed with a luxury lifestyle in mind. This incredible state of the art, three bedroom duplex apartment, extends over two floors at 1493 sq ft. Th luxury apartment offers spacious living areas, spectacular kitchen with views, three bedrooms with master boasting an ensuite and dressing room. This duplex has allocated parking, and a balcony with stunning views over the Dee Estuary . On site viewings are available and the development is due to be completed late 2021. All apartments come with the benefit of a Checkmate 10 year warranty and Bradshaw Farnham and Lea hold all information regarding each apartments full specification.