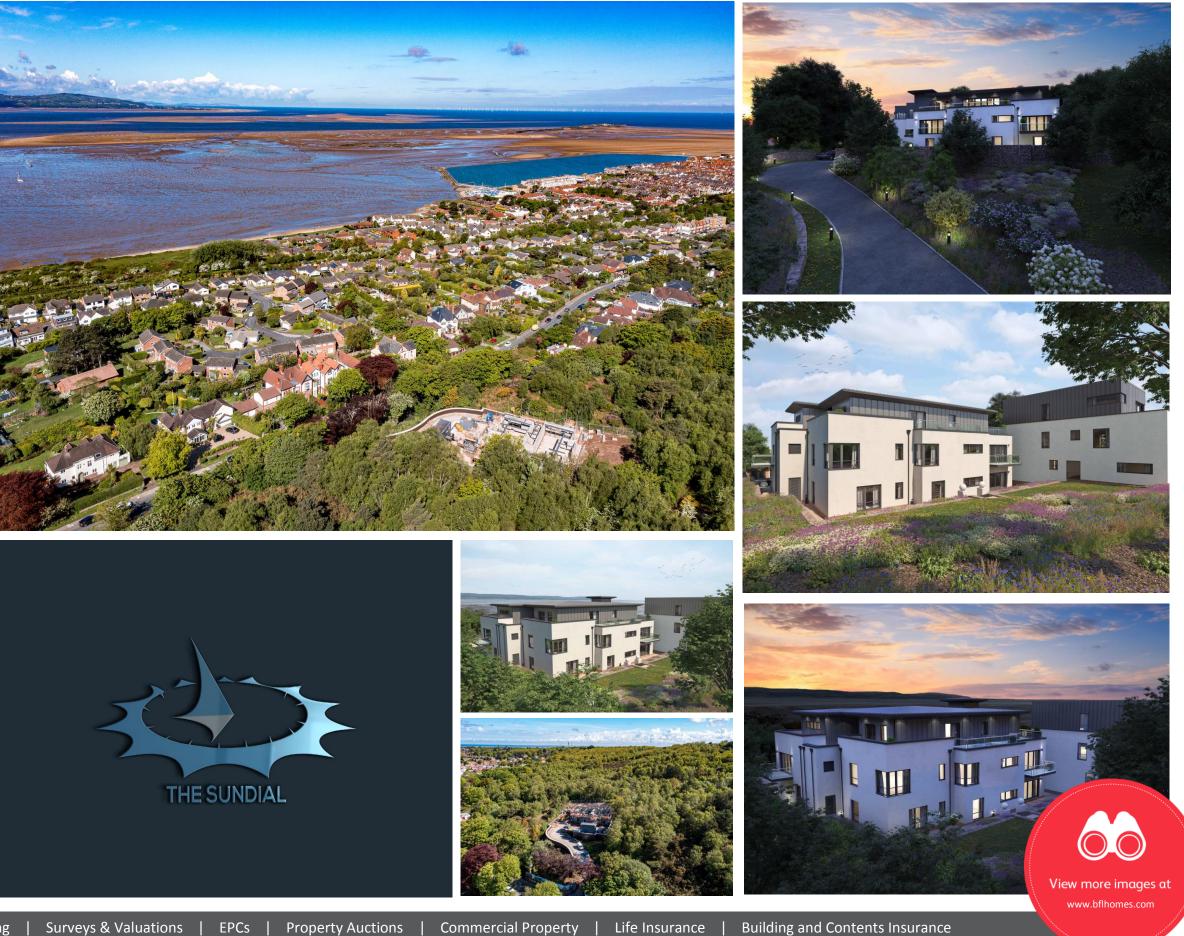

## About the property...

Every now and then something incredibly special comes to market and there is nothing more special and unique than the stunning new development, The Sundial. The Sundial is an architectural masterpiece sitting proudly upon the slopes of Caldy Hill and surrounded on three sides by National Trust woodland. Due to its elevated position, the views are simply stunning with panoramic aspects to the picturesque Dee Estuary, across the coastline, past the marine lake and through to Hilbre Island. It is a development where the views will simply take your breath away. This is the very first development of its kind in Caldy and what a statement this makes. Oozing style and luxury, this purpose built complex has been designed with a modern blend of contemporary design and grandeur with a versatile and spacious layout to provide a lap of luxury. Consisting of seven, state of the art apartments, with each dwelling offering a different aspect and all providing outside space by the use of well placed terrace or balcony areas. Beech View, diligently and expertly designed with a luxury lifestyle in mind. This incredible state of the art, three bedroom duplex apartment, extends over two floors at 1493 sq ft. Th luxury apartment offers spacious living areas, spectacular kitchen with views, three bedrooms with master boasting an ensuite and dressing room. This duplex has allocated parking, and a balcony with stunning views over the Dee Estuary . On site viewings are available and the development is due to be completed late 2021. All apartments come with the benefit of a Checkmate 10 year warranty and Bradshaw Farnham and Lea hold all information regarding each apartments full specification.