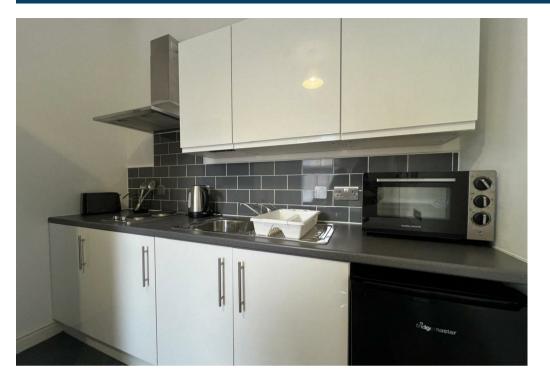

## \*\*UTILITY BILLS INCLUDED - COUNCIL TAX PAYABLE FOR PROFESSIONALS\*\*

Loveitts are pleased to present this modern studio flat located within walking distance of Coventry City Centre. The property briefly comprises of entrance hallway to the first floor, single bedroom with single bed, chest of drawers, desk and chair. Modern fitted kitchen with oven, double hob and fridge. En-suite bathroom with walk in shower, w/c and sink.