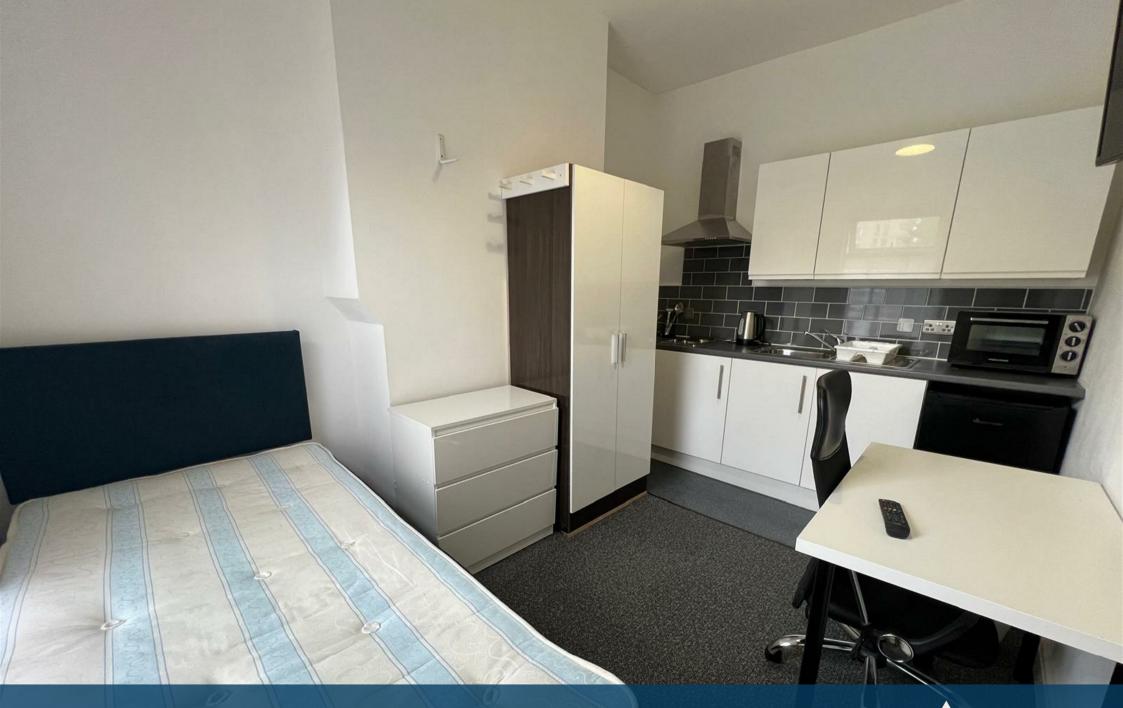

## \*\*UTILITY BILLS INCLUDED - COUNCIL TAX PAYABLE FOR PROFESSIONALS\*\*

Loveitts are pleased to present this modern studio flat located within walking distance of Coventry City Centre. The property briefly comprises of entrance hallway to the first floor, single bedroom with single bed, chest of drawers, desk and chair. Modern fitted kitchen with oven, double hob and fridge. En-suite bathroom with walk in shower, w/c and sink.