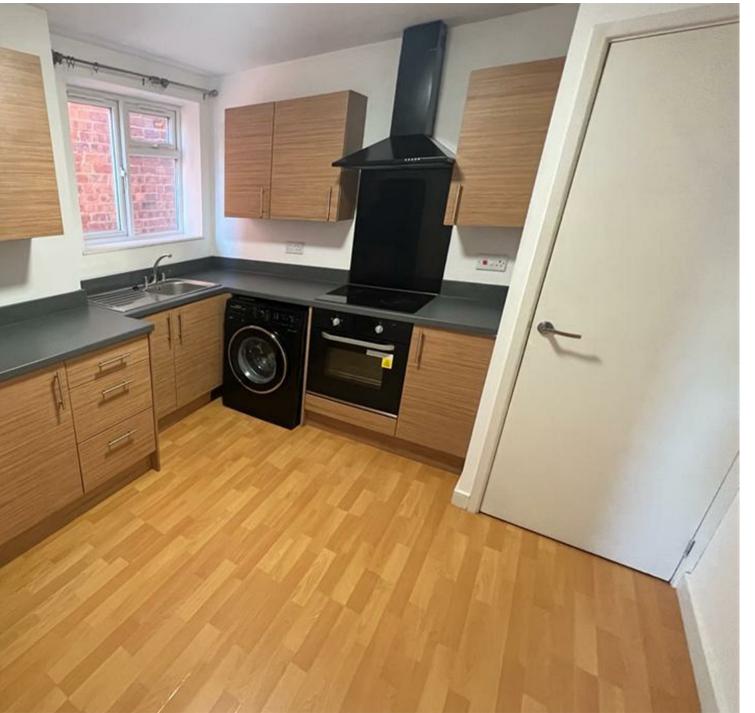

## **Property Description**

This first floor one bedroom apartment is situated in Foleshill, Coventry. The property briefly comprises of; spacious lounge with laminate flooring, modern fitted kitchen with electric cooker and hob, one double bedroom as well as a modern shower room with shower cubicle, WC, sink and a heated towel radiator.