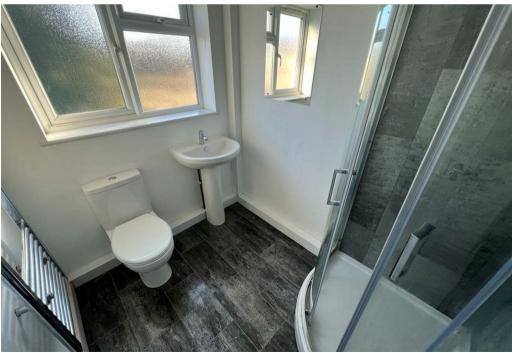

## **Property Description**

This first floor one bedroom apartment is situated in Foleshill, Coventry. The property briefly comprises of; spacious lounge with laminate flooring, modern fitted kitchen with electric cooker and hob, one double bedroom as well as a modern shower room with shower cubicle, WC, sink and a heated towel radiator.