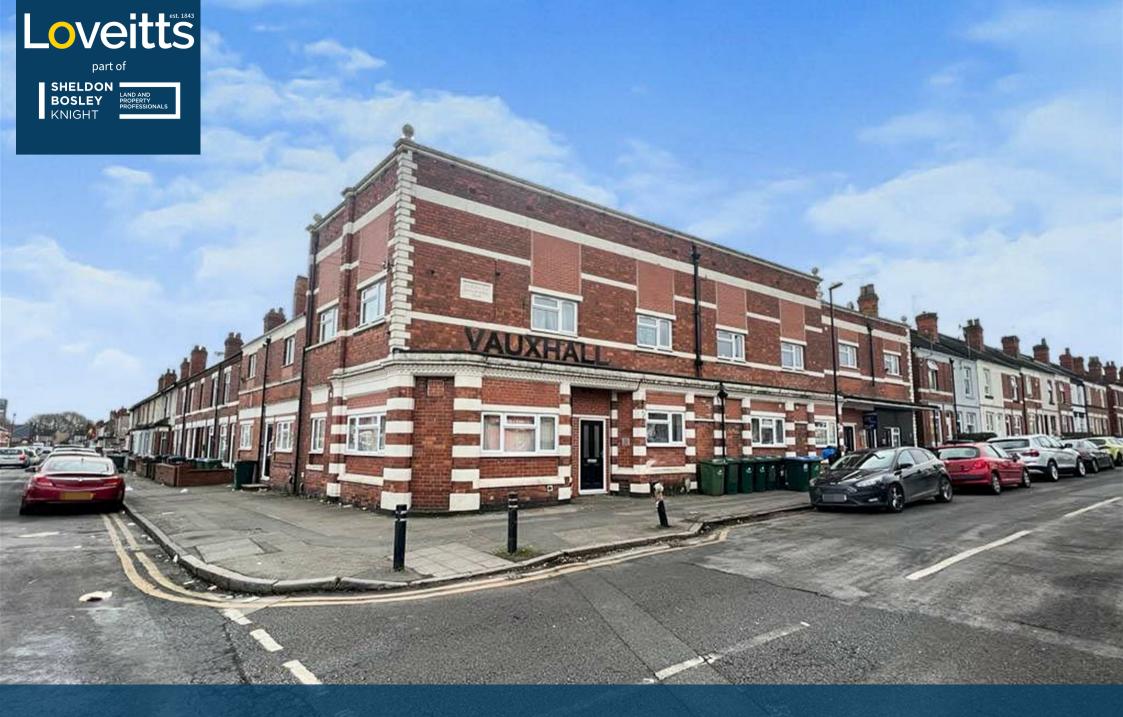

## 110 Eld Road, Coventry, CV6 5DD

## **Property Description**

This first floor one bedroom apartment is situated in Foleshill, Coventry. The property briefly comprises of; spacious lounge with laminate flooring, modern fitted kitchen with electric cooker and hob, one double bedroom as well as a modern shower room with shower cubicle, WC, sink and a heated towel radiator.