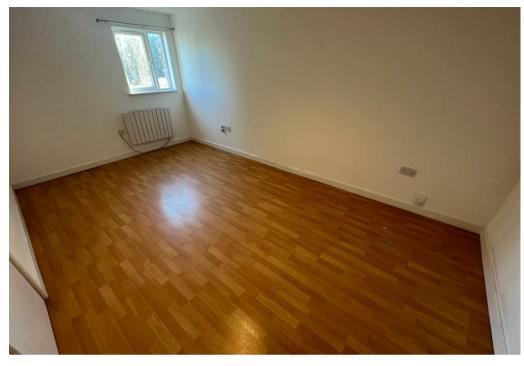

## **Property Description**

This first floor one bedroom apartment is situated in Foleshill, Coventry. The property briefly comprises of; spacious lounge with laminate flooring, modern fitted kitchen with electric cooker and hob, one double bedroom as well as a modern shower room with shower cubicle, WC, sink and a heated towel radiator.

The apartment benefits from electric heaters, double glazing and a communal rear slabbed garden.

\*\*Available June - Deposit £750\*\* \*Council Tax Band A - Minimum Tenancy 6 Months\*