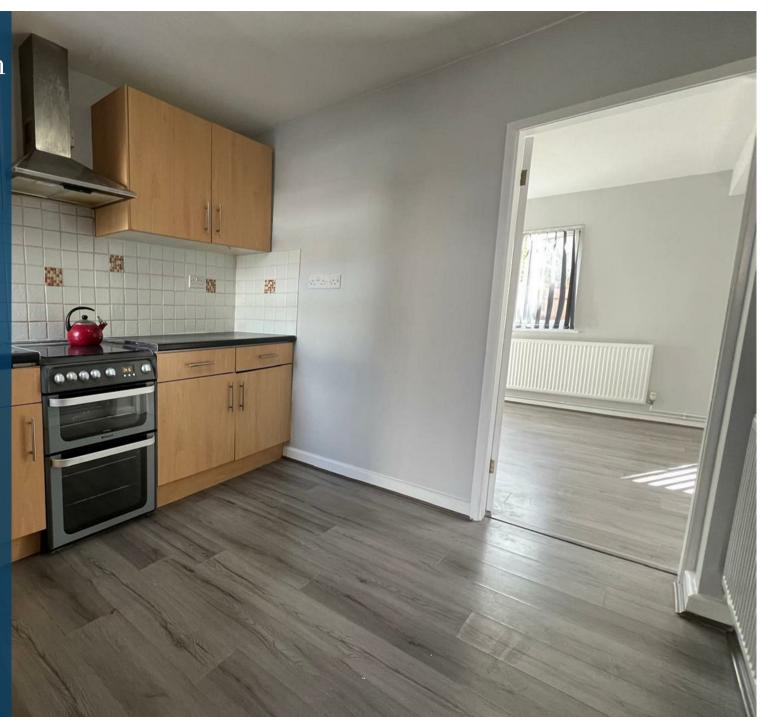

## Property Description

Loveitts are pleased to present this three bedroom end terrace house located in Walsgrave, Coventry. The property briefly comprises of entrance hallway, fitted kitchen, utility area and spacious living room. Upstairs are two double bedrooms, one single bedroom and a family bathroom with bath, w/c and sink.