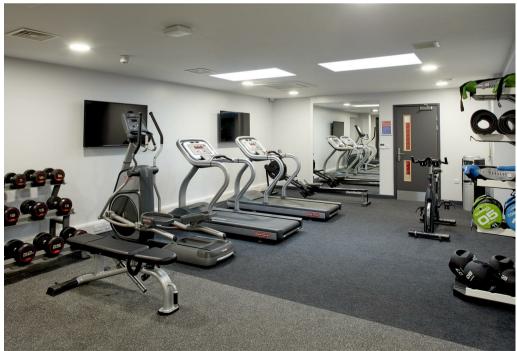

All rooms are let to a high, modern standard.

The development benefits a 24-hour reception, on-site gym, cinema room, games room, bike storage and much more! Viewings are highly recommended to appreciate what Eden Square has to offer.

## **Key Features**

- Student
- Standard En-Suite Room
- Available Immediately
- Bills Inclusive
- On-Site Gym
- 24 Hour Reception
- Communal Kitchen
- £150 Deposit!

5.50

- Walking Distance To Coventry City Centre
- Viewing Recommended