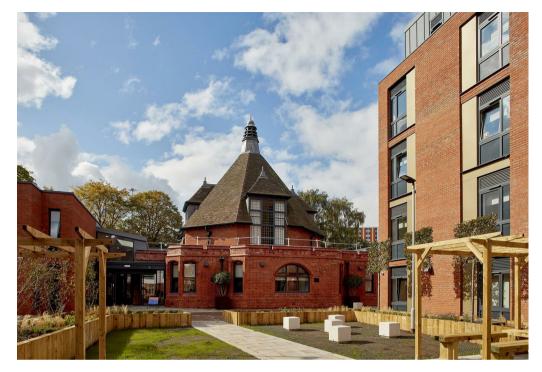

## Property Description

\*\*STUDENTS 2023-2024 - LONG TERM AVAILABLE FOR 2024-2025\*\* \*BILLS INCLUSIVE\*

Loveitts are pleased to present en-suite rooms and studio flats at the impressive development, Eden Square located within close proximity to Coventry City Centre. This standard en-suite room comprises of double bed, study area and en-suite bathroom with walk-in shower, w/c and sink. You will also have access to the communal kitchen including all appliances.

All rooms are let to a high, modern standard.

The development benefits a 24-hour reception, on-site gym, cinema room, games room, bike storage and much more! Viewings are highly recommended to appreciate what Eden Square has to offer.