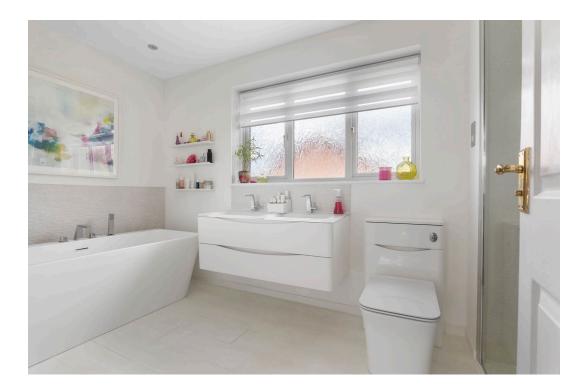

Accommodation briefly comprises: Entrance Hall, downstairs Cloakroom and storage, large Sitting Room with double doors to garden and opening to Kitchen/Dining Room, superbly appointed with quality integrated appliances and Villeroy & Bosch sink. Utility with further storage and door to side and garden, Snug/Office. On the first floor: Large Master Bedroom with built-in wardrobes and En-Suite Bathroom with double sink, large walk-in shower and separate freestanding bath, three further good size Bedrooms (1 with built-in wardrobes) and Family Shower Room with superb large walk-in-and-out shower with vanity wash hand basin with storage.

En-Suite: - 3.9m x 1.9m (12'9" x 6'2")

Bedroom 2: - 4.5m x 3m (14'9" x 9'10")

Bedroom 3: - 3.6m x 3.3m (11'9" x 10'9")

Bedroom 4: - 3.5m x 2.7m (11'5" x 8'10")

Family Shower Room: - 2.7m x 2.3m (8'10" x 7'6")