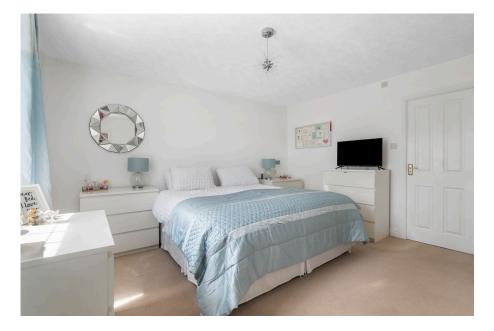

Accommodation briefly comprises: Entrance Hall, downstairs Cloakroom and storage, large Sitting Room with double doors to garden and opening to Kitchen/Dining Room, superbly appointed with quality integrated appliances and Villeroy & Bosch sink. Utility with further storage and door to side and garden, Snug/Office. On the first floor: Large Master Bedroom with built-in wardrobes and En-Suite Bathroom with double sink, large walk-in shower and separate freestanding bath, three further good size Bedrooms (1 with built-in wardrobes) and Family Shower Room with superb large walk-in-and-out shower with vanity wash hand basin with storage.

En-Suite: - 3.9m x 1.9m (12'9" x 6'2")

Bedroom 2: - 4.5m x 3m (14'9" x 9'10")

Bedroom 3: - 3.6m x 3.3m (11'9" x 10'9")

Bedroom 4: - 3.5m x 2.7m (11'5" x 8'10")

Family Shower Room: - 2.7m x 2.3m (8'10" x 7'6")