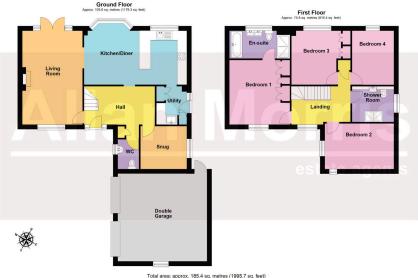

Accommodation briefly comprises: Entrance Hall, downstairs Cloakroom and storage, large Sitting Room with double doors to garden and opening to Kitchen/Dining Room, superbly appointed with quality integrated appliances and Villeroy & Bosch sink. Utility with further storage and door to side and garden, Snug/Office. On the first floor: Large Master Bedroom with built-in wardrobes and En-Suite Bathroom with double sink, large walk-in shower and separate freestanding bath, three further good size Bedrooms (1 with built-in wardrobes) and Family Shower Room with superb large walk-in-and-out shower with vanity wash hand basin with storage.

Outside: To the front of the property is ample off road parking via a good size driveway, car charging point, double Garaging and side access. The rear of the property has a good size entertaining patio area, established lawn and purpose built Bar/Open Summer House.

Sitting Room: - 6.1m x 3.9m (20'0" x 12'9")

Kitchen / Dining Room: - 6.6m x 3.9m (21'7" x 12'9")

Utility Room: - 2.6m x 1.9m (8'6" x 6'2")

Snug / Office - 3m x 2.8m (9'10" x 9'2")

Master Bedroom: - 4.2m x 3.9m (13'9" x 12'9")

En-Suite: - 3.9m x 1.9m (12'9" x 6'2")

Bedroom 2: - 4.5m x 3m (14'9" x 9'10")

Bedroom 3: - 3.6m x 3.3m (11'9" x 10'9")

Bedroom 4: - 3.5m x 2.7m (11'5" x 8'10")

Family Shower Room: - 2.7m x 2.3m (8'10" x 7'6")

ans shown are for peneral guidance only. Whilst every attempt has been made to ensure that the floorplan measurements are as accurate as possible, they are for it

- Immaculately presented spacious detached house
- Open-plan Kitchen/Dining Room
- Ample off road parking
- Super rear garden
- Excellent local schooling