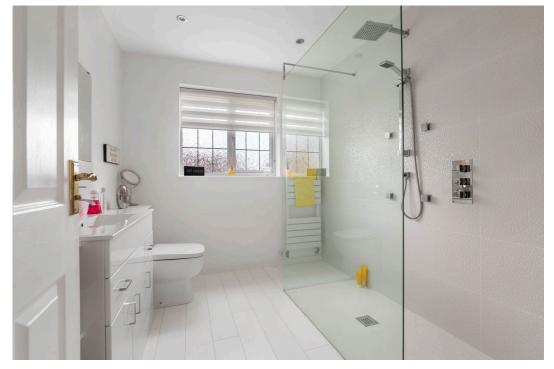

Accommodation briefly comprises: Entrance Hall, downstairs Cloakroom and storage, large Sitting Room with double doors to garden and opening to Kitchen/Dining Room, superbly appointed with quality integrated appliances and Villeroy & Bosch sink. Utility with further storage and door to side and garden, Snug/Office. On the first floor: Large Master Bedroom with built-in wardrobes and En-Suite Bathroom with double sink, large walk-in shower and separate freestanding bath, three further good size Bedrooms (1 with built-in wardrobes) and Family Shower Room with superb large walk-in-and-out shower with vanity wash hand basin with storage.

En-Suite: - 3.9m x 1.9m (12'9" x 6'2")

Bedroom 2: - 4.5m x 3m (14'9" x 9'10")

Bedroom 3: - 3.6m x 3.3m (11'9" x 10'9")

Bedroom 4: - 3.5m x 2.7m (11'5" x 8'10")

Family Shower Room: - 2.7m x 2.3m (8'10" x 7'6")