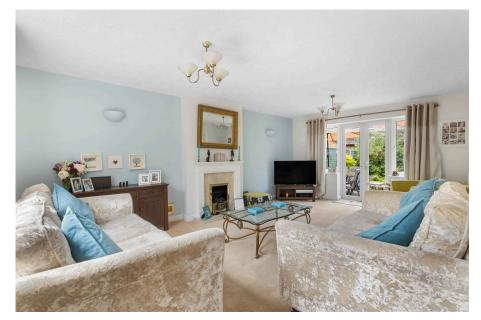

Accommodation briefly comprises: Entrance Hall, downstairs Cloakroom and storage, large Sitting Room with double doors to garden and opening to Kitchen/Dining Room, superbly appointed with quality integrated appliances and Villeroy & Bosch sink. Utility with further storage and door to side and garden, Snug/Office. On the first floor: Large Master Bedroom with built-in wardrobes and En-Suite Bathroom with double sink, large walk-in shower and separate freestanding bath, three further good size Bedrooms (1 with built-in wardrobes) and Family Shower Room with superb large walk-in-and-out shower with vanity wash hand basin with storage.

Sitting Room: - 6.1m x 3.9m (20'0" x 12'9")

Kitchen / Dining Room: - 6.6m x 3.9m (21'7" x 12'9")

Utility Room: - 2.6m x 1.9m (8'6" x 6'2")

Snug / Office - 3m x 2.8m (9'10" x 9'2")

Master Bedroom: - 4.2m x 3.9m (13'9" x 12'9")