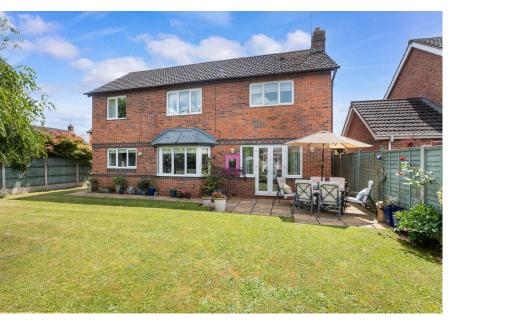

Outside: To the front of the property is ample off road parking via a good size driveway, car charging point, double Garaging and side access. The rear of the property has a good size entertaining patio area, established lawn and purpose built Bar/Open Summer House.