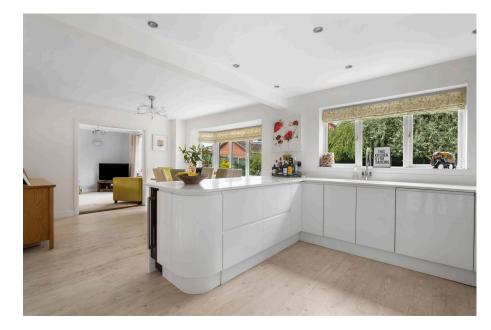

Accommodation briefly comprises: Entrance Hall, downstairs Cloakroom and storage, large Sitting Room with double doors to garden and opening to Kitchen/Dining Room, superbly appointed with quality integrated appliances and Villeroy & Bosch sink. Utility with further storage and door to side and garden, Snug/Office. On the first floor: Large Master Bedroom with built-in wardrobes and En-Suite Bathroom with double sink, large walk-in shower and separate freestanding bath, three further good size Bedrooms (1 with built-in wardrobes) and Family Shower Room with superb large walk-in-and-out shower with vanity wash hand basin with storage.

Sitting Room: - 6.1m x 3.9m (20'0" x 12'9")

Kitchen / Dining Room: - 6.6m x 3.9m (21'7" x 12'9")

Utility Room: - 2.6m x 1.9m (8'6" x 6'2")

Snug / Office - 3m x 2.8m (9'10" x 9'2")

Master Bedroom: - 4.2m x 3.9m (13'9" x 12'9")