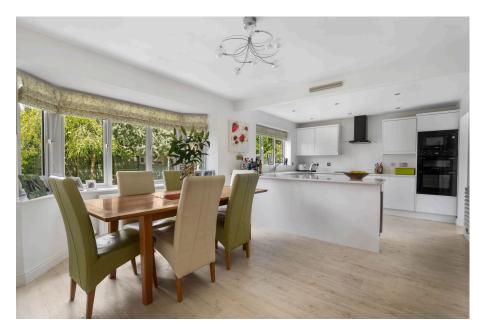

Accommodation briefly comprises: Entrance Hall, downstairs Cloakroom and storage, large Sitting Room with double doors to garden and opening to Kitchen/Dining Room, superbly appointed with quality integrated appliances and Villeroy & Bosch sink. Utility with further storage and door to side and garden, Snug/Office. On the first floor: Large Master Bedroom with built-in wardrobes and En-Suite Bathroom with double sink, large walk-in shower and separate freestanding bath, three further good size Bedrooms (1 with built-in wardrobes) and Family Shower Room with superb large walk-in-and-out shower with vanity wash hand basin with storage.

Sitting Room: - 6.1m x 3.9m (20'0" x 12'9")

Kitchen / Dining Room: - 6.6m x 3.9m (21'7" x 12'9")

Utility Room: - 2.6m x 1.9m (8'6" x 6'2")

Snug / Office - 3m x 2.8m (9'10" x 9'2")

Master Bedroom: - 4.2m x 3.9m (13'9" x 12'9")