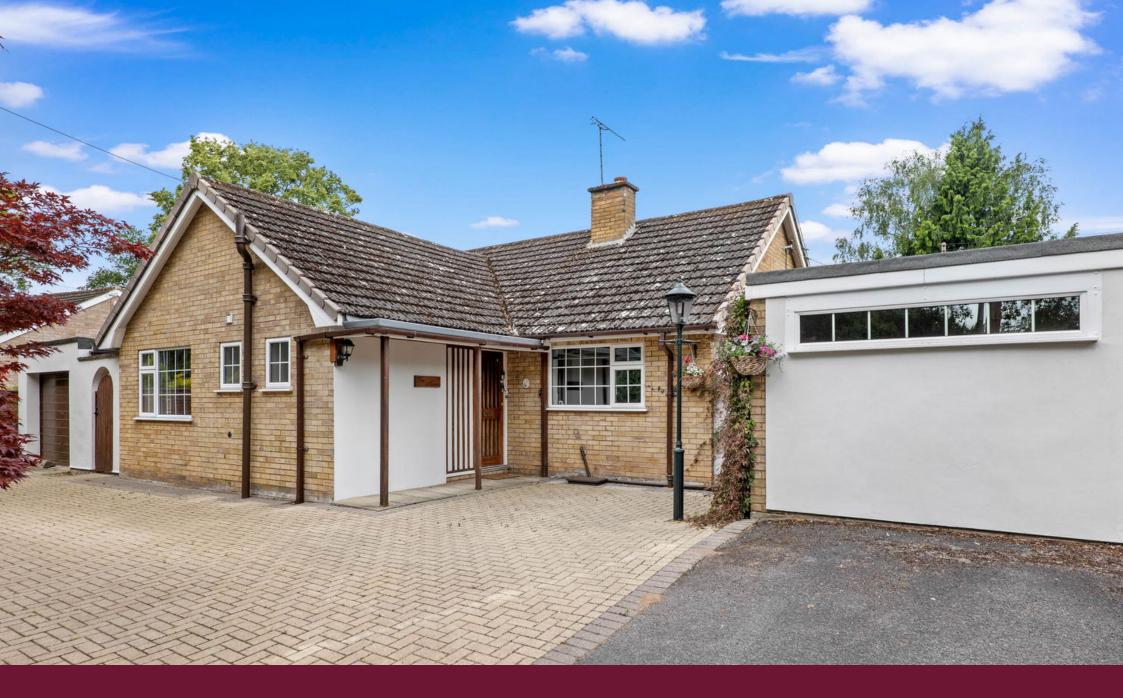

A three bedroom detached bungalow, situated within this sought after village, offering further potential and with no upward chain.

Accommodation briefly comprises: Entrance Hallway, large Sitting Room with door to raised deck, Kitchen/Breakfast Room, Inner Lobby giving access to Utility and garden, further door into further Reception/Office, Bedroom 1 overlooking the rear garden, two further Bedrooms and Shower Room.

Outside: To the front is a block paved driveway suitable for numerous vehicles and detached Garaging, with gated access to the rear. The rear of the property is of particular note, initially onto a raised decked and covered area, leading onto an established and well stocked lawn, with flower borders, shed and Workshop with electric and further covered seating.

Deceptively spacious

Sought after village

· Very well presented

Local amenities

- · Parking and Garaging
- · Established rear garden
- NO ONWARD CHAIN