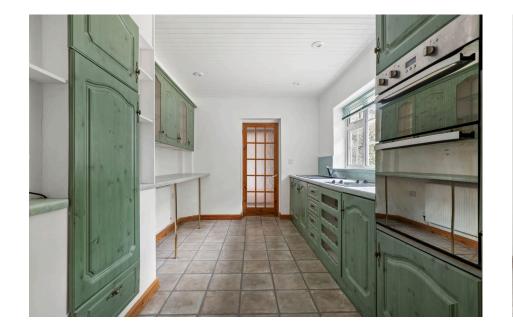

A three bedroom detached bungalow, situated within this sought after village, offering further potential and with no upward chain.

Accommodation briefly comprises: Entrance Hallway, large Sitting Room with door to raised deck, Kitchen/Breakfast Room, Inner Lobby giving access to Utility and garden, further door into further Reception/Office, Bedroom 1 overlooking the rear garden, two further Bedrooms and Shower Room.

**Sitting Room:** - 5.28m x 3.63m (17'4" x 11'11")

**Kitchen:** - 4.24m x 2.77m (13'11" x 9'1")

Utility Room: - 2.54m x 1.24m (8'4" x 4'1")

**Study:** - 5.69m maximum x 2.51m (18'8" maximum x 8'3")

Bedroom 1: - 4.17m x 3.63m (13'8" x 11'11")