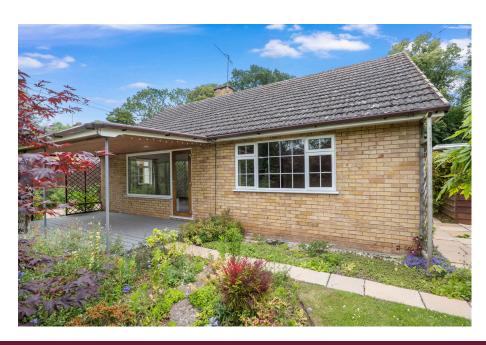

A three bedroom detached bungalow, situated within this sought after village, offering further potential and with no upward chain.

Accommodation briefly comprises: Entrance Hallway, large Sitting Room with door to raised deck, Kitchen/Breakfast Room, Inner Lobby giving access to Utility and garden, further door into further Reception/Office, Bedroom 1 overlooking the rear garden, two further Bedrooms and Shower Room.

Outside: To the front is a block paved driveway suitable for numerous vehicles and detached Garaging, with gated access to the rear. The rear of the property is of particular note, initially onto a raised decked and covered area, leading onto an established and well stocked lawn, with flower borders, shed and Workshop with electric and further covered seating.