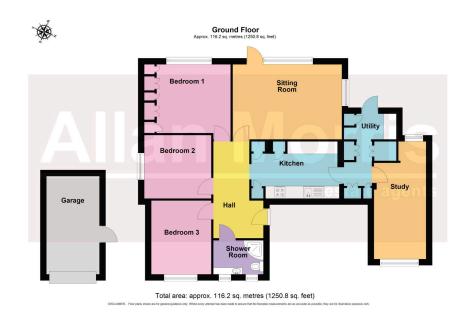

A three bedroom detached bungalow, situated within this sought after village, offering further potential and with no upward chain.

Accommodation briefly comprises: Entrance Hallway, large Sitting Room with door to raised deck, Kitchen/Breakfast Room, Inner Lobby giving access to Utility and garden, further door into further Reception/Office, Bedroom 1 overlooking the rear garden, two further Bedrooms and Shower Room.

**Sitting Room:** - 5.28m x 3.63m (17'4" x 11'11")

**Kitchen:** - 4.24m x 2.77m (13'11" x 9'1")

Utility Room: - 2.54m x 1.24m (8'4" x 4'1")

**Study:** - 5.69m maximum x 2.51m (18'8" maximum x 8'3")

Bedroom 1: - 4.17m x 3.63m (13'8" x 11'11")

**Bedroom 2:** - 3.23m x 3.07m (10'7" x 10'1")

**Bedroom 3:** - 3.58m x 2.9m (11'9" x 9'6")

**Shower Room:** - 2.41m x 1.65m (7'11" x 5'5")

**Garage:** - 4.75m x 2.57m (15'7" x 8'5")

• 3 Bedroom detached bungalow