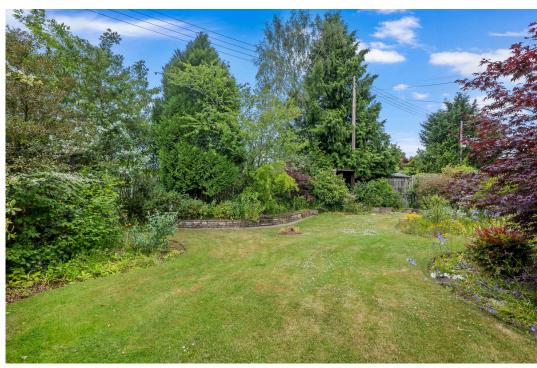

Outside: To the front is a block paved driveway suitable for numerous vehicles and detached Garaging, with gated access to the rear. The rear of the property is of particular note, initially onto a raised decked and covered area, leading onto an established and well stocked lawn, with flower borders, shed and Workshop with electric and further covered seating.