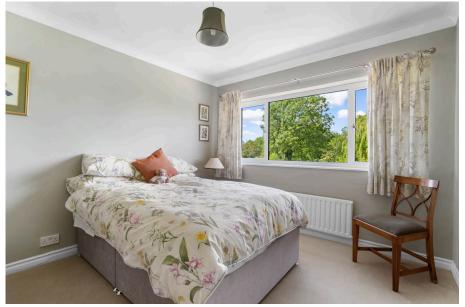

Entrance Hall, Cloakroom, Sitting Room with bi-fold doors to rear, Dining Room, open-plan Kitchen/Breakfast/Family Room with granite work surfaces, integral appliances and bi-fold doors, Utility, Office/ Hobby Room and internal door to double Garage. First floor: Master Bedroom with built-in wardrobes and with views over gardens and countryside, En-Suite, Guest Bedroom 2 with built-in wardrobes and En-Suite Shower Room, two further Bedrooms and Family Bathroom.

Bedroom 1: - 4.7m x 3.43m (15'5" x 11'3")

En-Suite: - 3.02m maximum x 2.95m (9'11" maximum x 9'8")

Bedroom 2: - 4.85m x 3.66m (15'11" x 12'0")

En-Suite: - 3.02m x 2.03m (9'11" x 6'8")

Bedroom 3: - 3.76m x 3.38m (12'4" x 11'1")

Bedroom 4: - 3.38m x 3.15m (11'1" x 10'4")

Bathroom: - 3.33m x 2.13m (10'11" x 7'0")

Double Garage: - 6.73m x 5.28m (22'1" x 17'4")

Total area: approx. 242.4 sq. metres (2609.7 sq. feet) ER - Flor plans shewn are for peneral platence only. Whilst every attempt has been made to ensure that the floorplan measurements are as accurate as possible, they are for illustrative perp