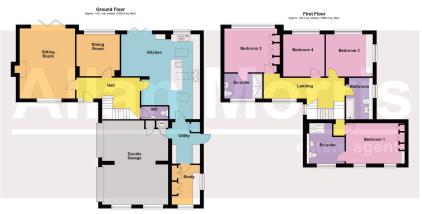

Sitting Room: - 5.59m x 4.42m (18'4" x 14'6")

Dining Room: - 3.45m x 3.35m (11'4" x 11'0")

Kitchen: - 6.78m x 6.3m (22'3" x 20'8")

Utility Room: - 3.45m x 2.44m (11'4" x 8'0")

Study: - 3.18m x 2.44m (10'5" x 8'0")

Bedroom 1: - 4.7m x 3.43m (15'5" x 11'3")

En-Suite: - 3.02m maximum x 2.95m (9'11" maximum x 9'8")

Bedroom 2: - 4.85m x 3.66m (15'11" x 12'0")

En-Suite: - 3.02m x 2.03m (9'11" x 6'8")

Bedroom 3: - 3.76m x 3.38m (12'4" x 11'1")

Bedroom 4: - 3.38m x 3.15m (11'1" x 10'4")

Bathroom: - 3.33m x 2.13m (10'11" x 7'0")

Double Garage: - 6.73m x 5.28m (22'1" x 17'4")

Total area: approx. 242.4 sq. metres (2609.7 sq. feet) ER - Flor plans shewn are for peneral platence only. Whilst every attempt has been made to ensure that the floorplan measurements are as accurate as possible, they are for illustrative perp