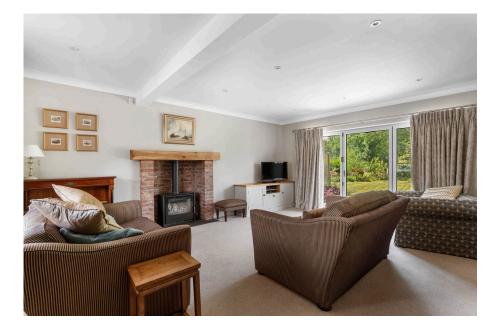

Entrance Hall, Cloakroom, Sitting Room with bi-fold doors to rear, Dining Room, open-plan Kitchen/Breakfast/Family Room with granite work surfaces, integral appliances and bi-fold doors, Utility, Office/ Hobby Room and internal door to double Garage. First floor: Master Bedroom with built-in wardrobes and with views over gardens and countryside, En-Suite, Guest Bedroom 2 with built-in wardrobes and En-Suite Shower Room, two further Bedrooms and Family Bathroom.

Sitting Room: - 5.59m x 4.42m (18'4" x 14'6")

Dining Room: - 3.45m x 3.35m (11'4" x 11'0")

Kitchen: - 6.78m x 6.3m (22'3" x 20'8")

Utility Room: - 3.45m x 2.44m (11'4" x 8'0")

Study: - 3.18m x 2.44m (10'5" x 8'0")