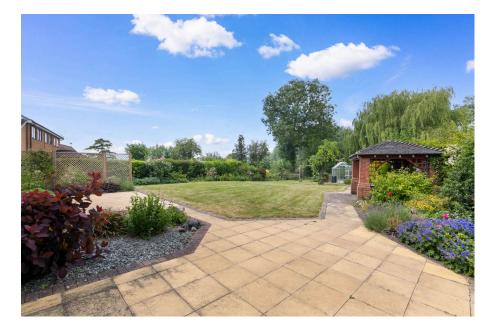

Outside: There is ample parking and access to Garaging. The rear of the property is of particular note with shed and wood store, 2 large rear patio areas, well stocked and established garden, large lawn and greenhouse and a further brick built covered seating area.