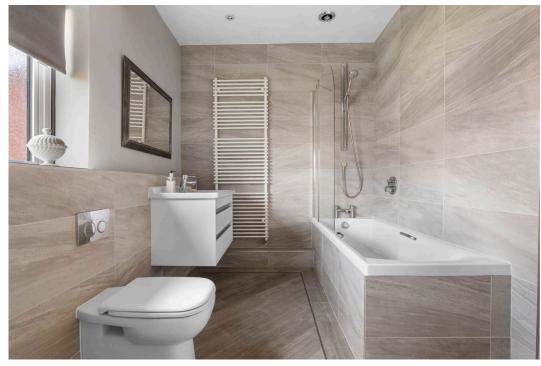

Entrance Hall, Cloakroom, Sitting Room with bi-fold doors to rear, Dining Room, open-plan Kitchen/Breakfast/Family Room with granite work surfaces, integral appliances and bi-fold doors, Utility, Office/ Hobby Room and internal door to double Garage. First floor: Master Bedroom with built-in wardrobes and with views over gardens and countryside, En-Suite, Guest Bedroom 2 with built-in wardrobes and En-Suite Shower Room, two further Bedrooms and Family Bathroom.