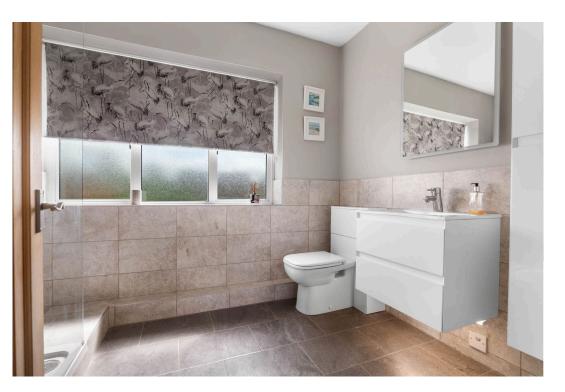

Entrance Hall, Cloakroom, Sitting Room with bi-fold doors to rear, Dining Room, open-plan Kitchen/Breakfast/Family Room with granite work surfaces, integral appliances and bi-fold doors, Utility, Office/ Hobby Room and internal door to double Garage. First floor: Master Bedroom with built-in wardrobes and with views over gardens and countryside, En-Suite, Guest Bedroom 2 with built-in wardrobes and En-Suite Shower Room, two further Bedrooms and Family Bathroom.