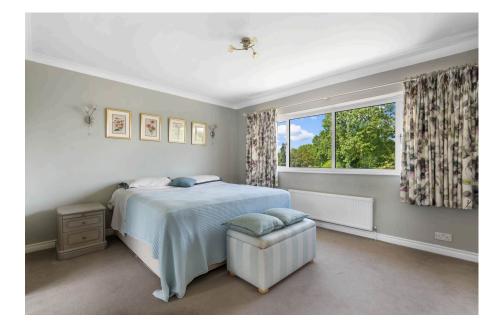

Entrance Hall, Cloakroom, Sitting Room with bi-fold doors to rear, Dining Room, open-plan Kitchen/Breakfast/Family Room with granite work surfaces, integral appliances and bi-fold doors, Utility, Office/ Hobby Room and internal door to double Garage. First floor: Master Bedroom with built-in wardrobes and with views over gardens and countryside, En-Suite, Guest Bedroom 2 with built-in wardrobes and En-Suite Shower Room, two further Bedrooms and Family Bathroom.

Bedroom 1: - 4.7m x 3.43m (15'5" x 11'3")

En-Suite: - 3.02m maximum x 2.95m (9'11" maximum x 9'8")

Bedroom 2: - 4.85m x 3.66m (15'11" x 12'0")

En-Suite: - 3.02m x 2.03m (9'11" x 6'8")

Bedroom 3: - 3.76m x 3.38m (12'4" x 11'1")