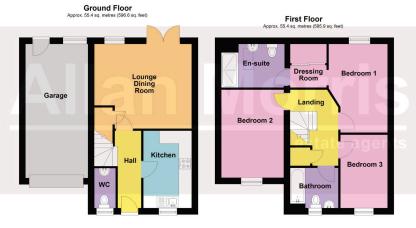

Accommodation comprising: reception Hall, Kitchen, Cloakroom, Lounge/Dining Room. On the first floor: Three Bedrooms, the main Bedroom benefiting from a Dressing area with fitted mirror wardrobe and En-Suite Shower Room and Family Bathroom.

Kitchen - 3.61m x 2.24m (11'10" x 7'4")

Lounge/Dining Room - 4.55m x 3.99m (14'11" max x 13'1" max)

Bedroom 1 - 4.17m x 2.74m (13'8" max x 9'0" max 7'2" min)

Bedroom 2 - 4.11m x 3m (13'6" x 9'10")

Bedroom 3 - 3.43m x 2.18m (11'3" x 7'2")

Bathroom - 2.29m x 1.88m (7'6" x 6'2")

Garage - 6.07m x 3.02m (19'11" x 9'11")

Garden Room/Home Office - 3m x 3m (9'10" x 9'10")

Total area: approx. 110.8 sq. metres (1192.5 sq. feet)

- Gas central heating and double glazing
- Southerly rear aspect
- Council Tax Band D