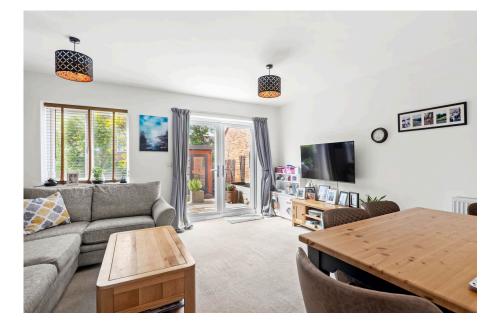

Accommodation comprising: reception Hall, Kitchen, Cloakroom, Lounge/Dining Room. On the first floor: Three Bedrooms, the main Bedroom benefiting from a Dressing area with fitted mirror wardrobe and En-Suite Shower Room and Family Bathroom.

Kitchen - 3.61m x 2.24m (11'10" x 7'4")

Lounge/Dining Room - 4.55m x 3.99m (14'11" max x 13'1" max)

Bedroom 1 - 4.17m x 2.74m (13'8" max x 9'0" max 7'2" min)

Bedroom 2 - 4.11m x 3m (13'6" x 9'10")

Bedroom 3 - 3.43m x 2.18m (11'3" x 7'2")