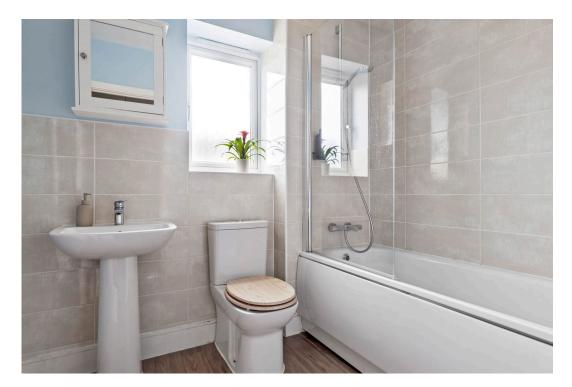

Accommodation comprising: reception Hall, Kitchen, Cloakroom, Lounge/Dining Room. On the first floor: Three Bedrooms, the main Bedroom benefiting from a Dressing area with fitted mirror wardrobe and En-Suite Shower Room and Family Bathroom.

Bathroom - 2.29m x 1.88m (7'6" x 6'2")

Garage - 6.07m x 3.02m (19'11" x 9'11")

Garden Room/Home Office - 3m x 3m (9'10" x 9'10")

Total area: approx. 110.8 sq. metres (1192.5 sq. feet)

- Gas central heating and double glazing
- Southerly rear aspect
- Council Tax Band D