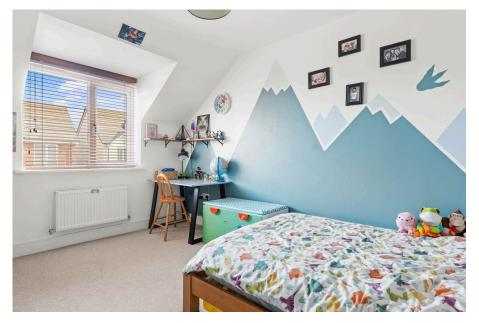

Accommodation comprising: reception Hall, Kitchen, Cloakroom, Lounge/Dining Room. On the first floor: Three Bedrooms, the main Bedroom benefiting from a Dressing area with fitted mirror wardrobe and En-Suite Shower Room and Family Bathroom.

Kitchen - 3.61m x 2.24m (11'10" x 7'4")

Lounge/Dining Room - 4.55m x 3.99m (14'11" max x 13'1" max)

Bedroom 1 - 4.17m x 2.74m (13'8" max x 9'0" max 7'2" min)

Bedroom 2 - 4.11m x 3m (13'6" x 9'10")

Bedroom 3 - 3.43m x 2.18m (11'3" x 7'2")