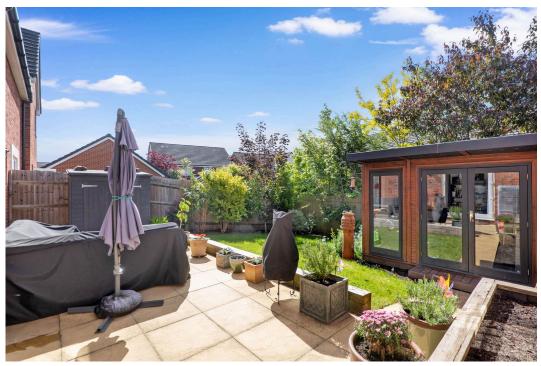

Outside: To the front is a gravel/stone frontage with gated pathway leading to front door with outside courtesy lighting. To the side of the property is a block paved driveway providing off road parking accessing a Single Garage (with up and over door, power and light and rear door). To the rear is an enclosed private garden, predominantly laid to lawn with mature shrub borders, paved patio area, Garden Room/Home Office with power and lighting and to a south westerly aspect.

Bathroom - 2.29m x 1.88m (7'6" x 6'2")

Garage - 6.07m x 3.02m (19'11" x 9'11")

Garden Room/Home Office - 3m x 3m (9'10" x 9'10")

Total area: approx. 110.8 sq. metres (1192.5 sq. feet)

- Gas central heating and double glazing
- Southerly rear aspect
- Council Tax Band D