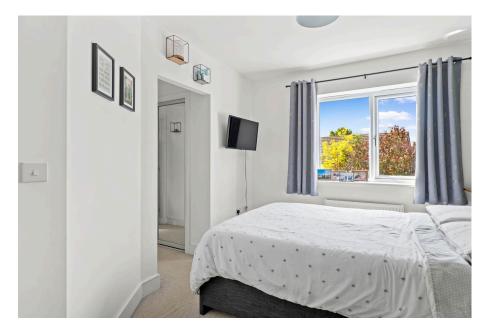

Accommodation comprising: reception Hall, Kitchen, Cloakroom, Lounge/Dining Room. On the first floor: Three Bedrooms, the main Bedroom benefiting from a Dressing area with fitted mirror wardrobe and En-Suite Shower Room and Family Bathroom.

Kitchen - 3.61m x 2.24m (11'10" x 7'4")

Lounge/Dining Room - 4.55m x 3.99m (14'11" max x 13'1" max)

Bedroom 1 - 4.17m x 2.74m (13'8" max x 9'0" max 7'2" min)

Bedroom 2 - 4.11m x 3m (13'6" x 9'10")

Bedroom 3 - 3.43m x 2.18m (11'3" x 7'2")