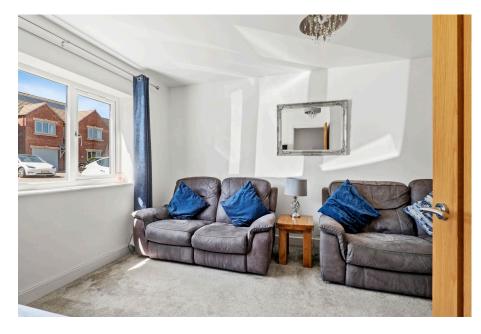

**Kitchen/Diner** - 7.19m x 5.05m (23'7" x 16'7")

**Utility Room** - 2.31m x 2.31m (7'7" x 7'7")

**Living Room** - 4.55m x 3.1m (14'11" x 10'2" max)

**Bedroom 1** - 4.04m x 3.91m (13'3" max x 12'10")

**Bedroom 2** - 3.99m x 3.1m (13'1" x 10'2" max)