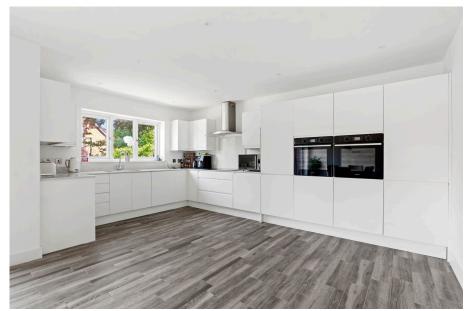

**Kitchen/Diner** - 7.19m x 5.05m (23'7" x 16'7")

**Utility Room** - 2.31m x 2.31m (7'7" x 7'7")

**Living Room** - 4.55m x 3.1m (14'11" x 10'2" max)

**Bedroom 1** - 4.04m x 3.91m (13'3" max x 12'10")

**Bedroom 2** - 3.99m x 3.1m (13'1" x 10'2" max)