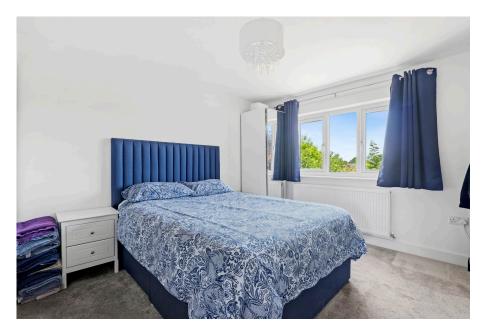

**Kitchen/Diner** - 7.19m x 5.05m (23'7" x 16'7")

**Utility Room** - 2.31m x 2.31m (7'7" x 7'7")

**Living Room** - 4.55m x 3.1m (14'11" x 10'2" max)

**Bedroom 1** - 4.04m x 3.91m (13'3" max x 12'10")

**Bedroom 2** - 3.99m x 3.1m (13'1" x 10'2" max)