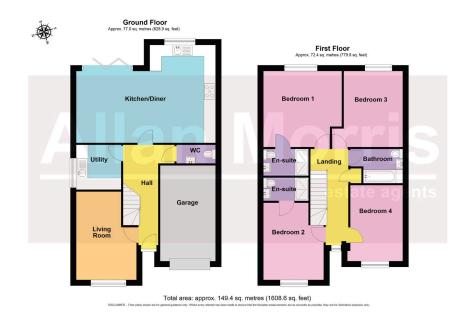

A very well presented modern four bedroom detached family home, completed in 2022 and forming part of a small development on a quiet no through road, within the popular Fernhill Heath area.

Accommodation briefly comprises: Entrance Hall, downstairs Cloakroom, Living Room, Utility Room, spacious open-plan Kitchen/Diner. On the first floor: Four Bedrooms (2 benefiting from En-Suite Shower Rooms) and further Family Bathroom.

**Kitchen/Diner** - 7.19m x 5.05m (23'7" x 16'7")

**Utility Room** - 2.31m x 2.31m (7'7" x 7'7")

**Living Room** - 4.55m x 3.1m (14'11" x 10'2" max)

**Bedroom 1** - 4.04m x 3.91m (13'3" max x 12'10")

**Bedroom 2** - 3.99m x 3.1m (13'1" x 10'2" max)

Bedroom 3 - 3.91m x 3.66m (12'10" x 12'0")

Bedroom 4 - 3.91m x 2.84m (12'10" x 9'4")

Garage - 4.93m x 2.84m (16'2" x 9'4")

· Detached family home

· 4 Double Bedrooms

· 3 Bathrooms

 Spacious Kitchen/Diner/ Living Room