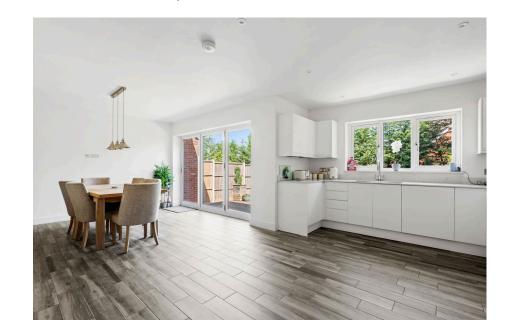

**Kitchen/Diner** - 7.19m x 5.05m (23'7" x 16'7")

**Utility Room** - 2.31m x 2.31m (7'7" x 7'7")

**Living Room** - 4.55m x 3.1m (14'11" x 10'2" max)

**Bedroom 1** - 4.04m x 3.91m (13'3" max x 12'10")

**Bedroom 2** - 3.99m x 3.1m (13'1" x 10'2" max)