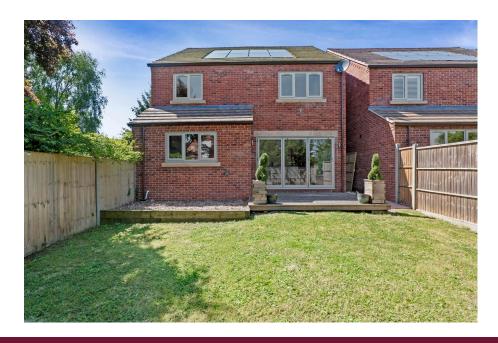

A very well presented modern four bedroom detached family home, completed in 2022 and forming part of a small development on a quiet no through road, within the popular Fernhill Heath area.

Accommodation briefly comprises: Entrance Hall, downstairs Cloakroom, Living Room, Utility Room, spacious open-plan Kitchen/Diner. On the first floor: Four Bedrooms (2 benefiting from En-Suite Shower Rooms) and further Family Bathroom.

Outside: To the front is private driveway, with access into integral single Garage. To the rear is fully enclosed private garden.

LOCATION: The property is located in the popular village of Fernhill Heath, offering excellent transport links to both Droitwich and Worcester, M5 motorway, primary school, 2 public houses, 3 convenience stores and post office.