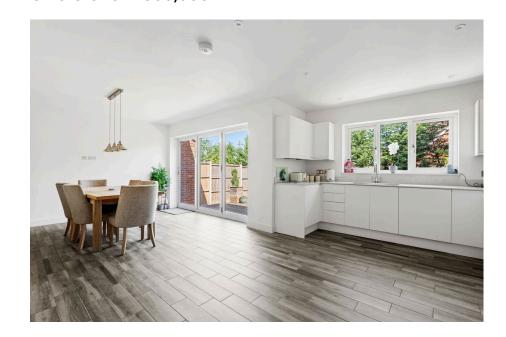

**Kitchen/Diner** - 7.19m x 5.05m (23'7" x 16'7")

**Utility Room** - 2.31m x 2.31m (7'7" x 7'7")

**Living Room** - 4.55m x 3.1m (14'11" x 10'2" max)

**Bedroom 1** - 4.04m x 3.91m (13'3" max x 12'10")

**Bedroom 2** - 3.99m x 3.1m (13'1" x 10'2" max)