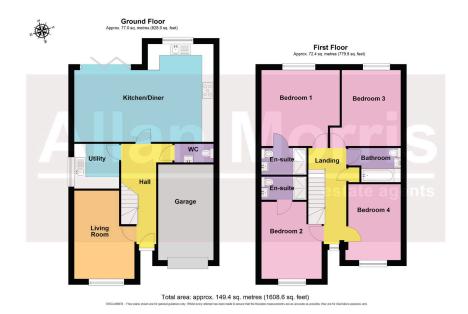

A very well presented modern four bedroom detached family home, completed in 2022 and forming part of a small development on a quiet no through road, within the popular Fernhill Heath area.

Accommodation briefly comprises: Entrance Hall, downstairs Cloakroom, Living Room, Utility Room, spacious open-plan Kitchen/Diner. On the first floor: Four Bedrooms (3 benefiting from En-Suite Shower Rooms) and further Family Bathroom.

**Kitchen/Diner** - 7.19m x 5.05m (23'7" x 16'7")

**Utility Room** - 2.31m x 2.31m (7'7" x 7'7")

**Living Room** - 4.55m x 3.1m (14'11" x 10'2" max)

**Bedroom 1** - 4.04m x 3.91m (13'3" max x 12'10")

**Bedroom 2** - 3.99m x 3.1m (13'1" x 10'2" max)

Bedroom 3 - 3.91m x 3.66m (12'10" x 12'0")

Bedroom 4 - 3.91m x 2.84m (12'10" x 9'4")

Garage - 4.93m x 2.84m (16'2" x 9'4")

Detached family home

· 4 Double Bedrooms

4 Bathrooms

 Spacious Kitchen/Diner/ Living Room