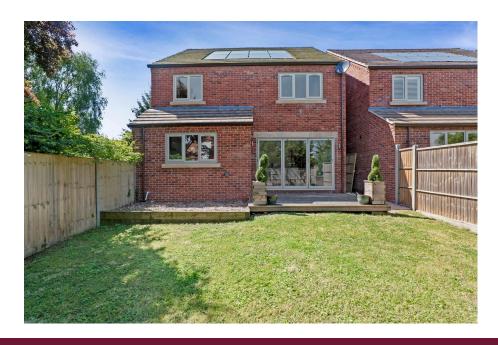

A very well presented modern four bedroom detached family home, completed in 2022 and forming part of a small development on a quiet no through road, within the popular Fernhill Heath area.

Accommodation briefly comprises: Entrance Hall, downstairs Cloakroom, Living Room, Utility Room, spacious open-plan Kitchen/Diner. On the first floor: Four Bedrooms (3 benefiting from En-Suite Shower Rooms) and further Family Bathroom.

Outside: To the front is private driveway, with access into integral single Garage. To the rear is fully enclosed private garden.

LOCATION: The property is located in the popular village of Fernhill Heath, offering excellent transport links to both Droitwich and Worcester, M5 motorway, primary school, 2 public houses, 3 convenience stores and post office.