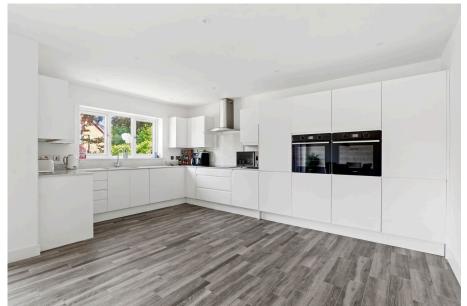

**Kitchen/Diner** - 7.19m x 5.05m (23'7" x 16'7")

**Utility Room** - 2.31m x 2.31m (7'7" x 7'7")

**Living Room** - 4.55m x 3.1m (14'11" x 10'2" max)

**Bedroom 1** - 4.04m x 3.91m (13'3" max x 12'10")

**Bedroom 2** - 3.99m x 3.1m (13'1" x 10'2" max)