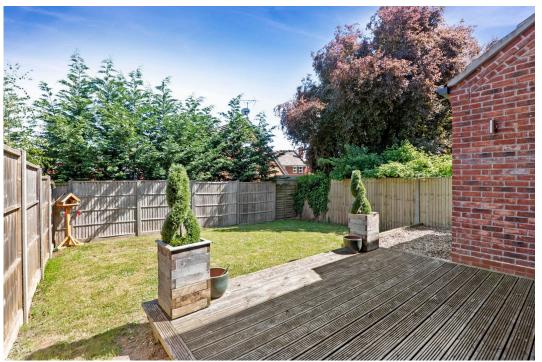

Outside: To the front is private driveway, with access into integral single Garage. To the rear is fully enclosed private garden.

LOCATION: The property is located in the popular village of Fernhill Heath, offering excellent transport links to both Droitwich and Worcester, M5 motorway, primary school, 2 public houses, 3 convenience stores and post office.

Driveway and Garage

Enclosed garden

Quiet location

NO ONWARD CHAIN