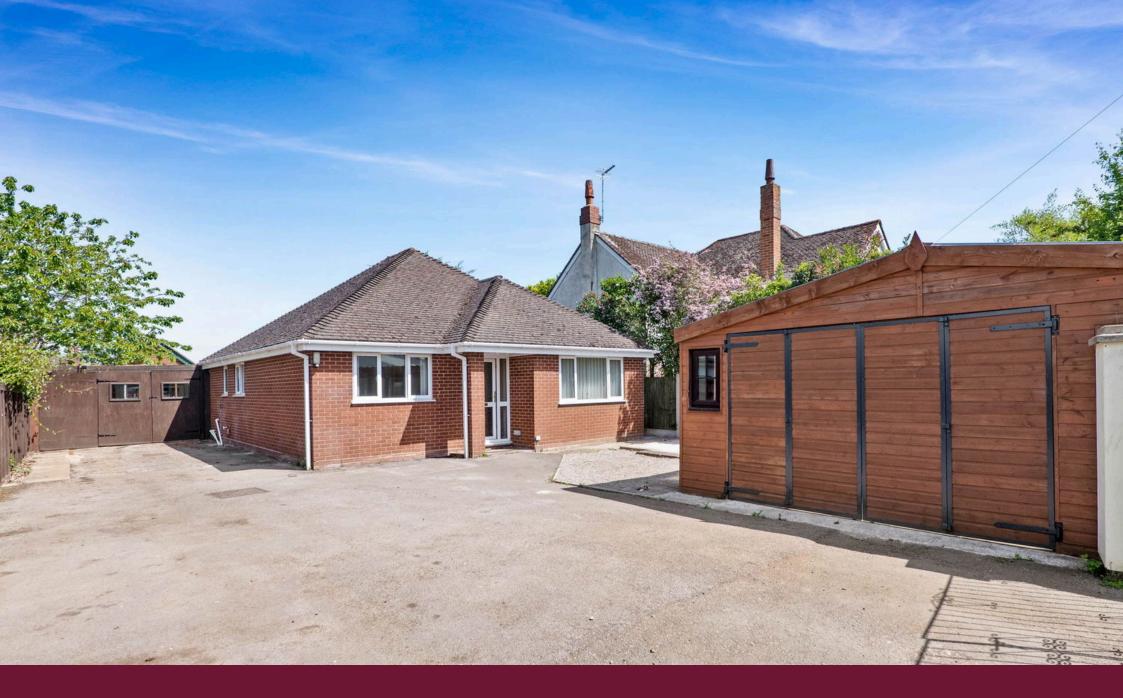

£375,000

A three bedroom detached bungalow, benefiting from extensive Garaging/Workshops, situated in the popular village of Bransford.

Accommodation briefly comprises: Entrance Hall, Living Room, Kitchen, three Bedrooms, Family Bathroom and Rear Lobby with further W.C.

Outside: To the front is driveway, providing parking for several vehicles and spacious Double Garage/Workshop. To the rear is fully enclosed garden, with further useful Garage, along with Carport Area and covered storage to the side. The garden comprises of 2 patio areas and lawned garden.

**Bathroom:** - 2.54m x 2.46m (8'4" x 8'1")

**Double Garage / Workshop:** - 5.92m x 5.64m (19'5" x 18'6")

Garage: - 5.99m x 3.1m (19'8" x 10'2")

- Detached bungalow
- 3 Bedrooms
- Extensive Garaging and Workshops
- Off road parking for several vehicles