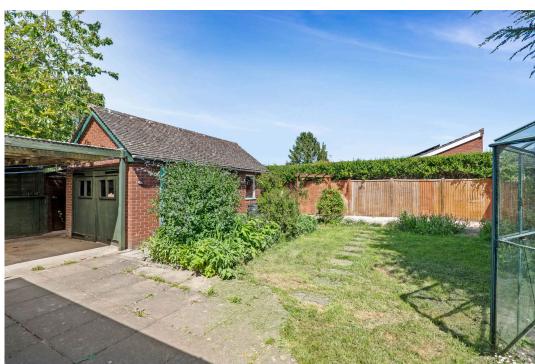

Outside: To the front is driveway, providing parking for several vehicles and spacious Double Garage/Workshop. To the rear is fully enclosed garden, with further useful Garage, along with Carport Area and covered storage to the side. The garden comprises of 2 patio areas and lawned garden.

Private garden

- · Popular village location
- NO ONWARD CHAIN
- · Council Tax Band: D