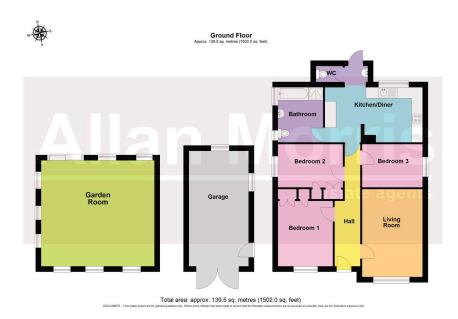

£375,000

A three bedroom detached bungalow, benefiting from extensive Garaging/Workshops, situated in the popular village of Bransford.

Accommodation briefly comprises: Entrance Hall, Living Room, Kitchen, three Bedrooms, Family Bathroom and Rear Lobby with further W.C.

**Kitchen:** - 5.31m x 2.97m maximum (17'5" x 9'9" maximum)

**Living Room:** - 4.78m x 3.28m (15'8" x 10'9")

**Bedroom 1:** - 3.58m x 3.07m (11'9" x 10'1")

Bedroom 2: - 3.45m x 2.46m (11'4" x 8'1")

Bedroom 3: - 3.28m x 2.34m (10'9" x 7'8")

**Bathroom:** - 2.54m x 2.46m (8'4" x 8'1")

**Double Garage / Workshop:** - 5.92m x 5.64m (19'5" x 18'6")

Garage: - 5.99m x 3.1m (19'8" x 10'2")

- Detached bungalow
- 3 Bedrooms
- Extensive Garaging and Workshops
- Off road parking for several vehicles