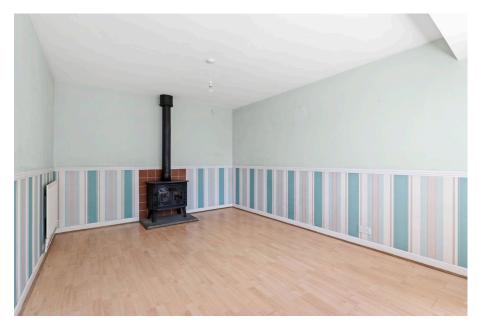

**Kitchen:** - 5.31m x 2.97m maximum (17'5" x 9'9" maximum)

**Living Room:** - 4.78m x 3.28m (15'8" x 10'9")

**Bedroom 1:** - 3.58m x 3.07m (11'9" x 10'1")

Bedroom 2: - 3.45m x 2.46m (11'4" x 8'1")

Bedroom 3: - 3.28m x 2.34m (10'9" x 7'8")