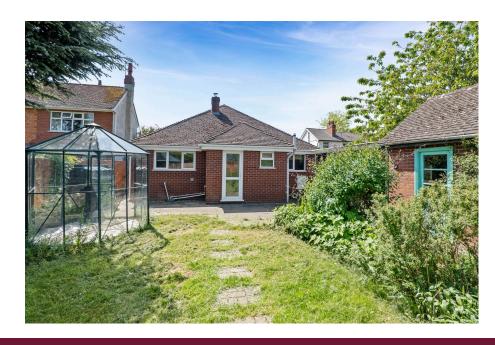

Outside: To the front is driveway, providing parking for several vehicles and spacious Double Garage/Workshop. To the rear is fully enclosed garden, with further useful Garage, along with Carport Area and covered storage to the side. The garden comprises of 2 patio areas and lawned garden.

Private garden

- · Popular village location
- NO ONWARD CHAIN
- · Council Tax Band: D