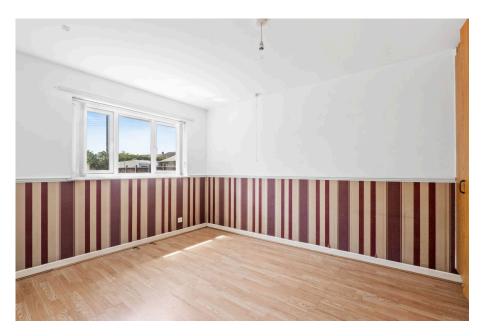

**Kitchen:** - 5.31m x 2.97m maximum (17'5" x 9'9" maximum)

**Living Room:** - 4.78m x 3.28m (15'8" x 10'9")

**Bedroom 1:** - 3.58m x 3.07m (11'9" x 10'1")

Bedroom 2: - 3.45m x 2.46m (11'4" x 8'1")

Bedroom 3: - 3.28m x 2.34m (10'9" x 7'8")