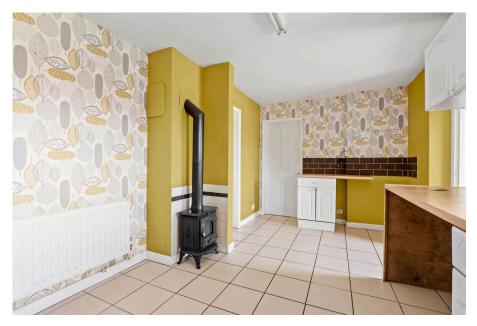

**Kitchen:** - 5.31m x 2.97m maximum (17'5" x 9'9" maximum)

**Living Room:** - 4.78m x 3.28m (15'8" x 10'9")

**Bedroom 1:** - 3.58m x 3.07m (11'9" x 10'1")

Bedroom 2: - 3.45m x 2.46m (11'4" x 8'1")

Bedroom 3: - 3.28m x 2.34m (10'9" x 7'8")