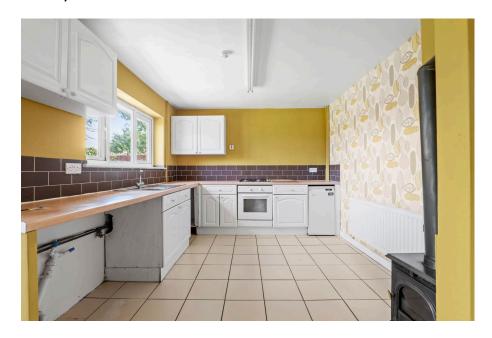

**Kitchen:** - 5.31m x 2.97m maximum (17'5" x 9'9" maximum)

**Living Room:** - 4.78m x 3.28m (15'8" x 10'9")

**Bedroom 1:** - 3.58m x 3.07m (11'9" x 10'1")

Bedroom 2: - 3.45m x 2.46m (11'4" x 8'1")

Bedroom 3: - 3.28m x 2.34m (10'9" x 7'8")