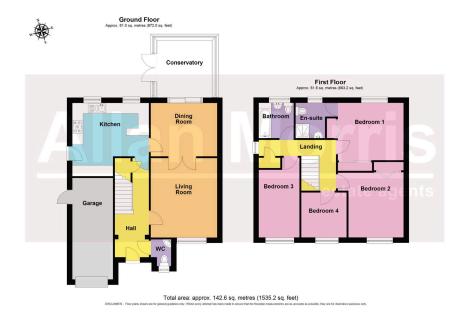

Accommodation briefly comprises: Reception Hall, Lounge, Dining Room, Conservatory, Kitchen Breakfast Room, Cloakroom, four Bedrooms (the Master having an En-Suite Shower Room) and Family Bathroom.

Outside: To the front of the property is a mono block frontage, providing off road parking for 6+ cars, in turn accessing the front door, single Garage (with up-and-over door, power and light, side courtesy door, wall mounted gas boiler servicing the central heating and hot water) and a gated side pedestrian access to the rear garden. To the rear there is an enclosed garden enjoying a high degree of privacy, with shrub borders and a productive kitchen garden. Paved patio area, outside cold water tap, outside courtesy light and useful storage area.

Lounge: - 4.42m x 3.73m (14'6" x 12'3")

Dining Room: - 3.73m x 2.95m (12'3" x 9'8")

Conservatory: - 3.3m x 3.1m (10'10" x 10'2")

**Kitchen Breakfast Room:** - 4.52m x 4.04m (14'10" x 13'3")

Bedroom 1: - 3.2m x 3.73m (10'6" x 12'3")

En-Suite: - 1.93m x 1.68m minimum (6'4" x 5'6" minimum)

Bedroom 2: - 3.56m x 3.1m minimum (11'8" x 10'2" minimum)

Bedroom 3: - 3.78m minimum x 2.31m (12'5" minimum x 7'7")

Bedroom 4: - 2.54m x 2.49m (8'4" x 8'2")

Bathroom: - 1.96m x 1.96m (6'5" x 6'5")

- Detached family home
- Off road parking for 6+ cars
   • Quiet cul-de-sac location and single garage
- Viewing highly recommended 
  Council Tax Band: E
- En-Suite & Bathroom have underfloor heating
- Solar panels/tubes (further details available from Allan Morris Worcester Office)
- Superbly maintained & well proportioned accommodation