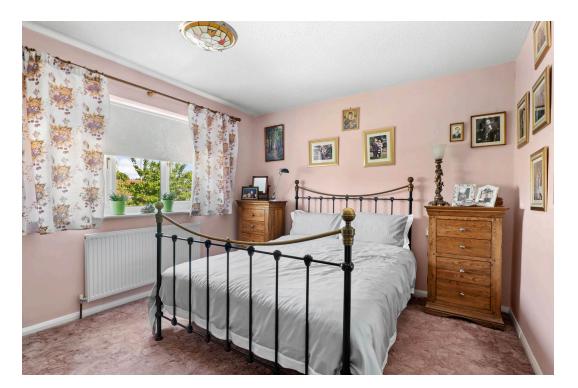

En-Suite: - 1.93m x 1.68m minimum (6'4" x 5'6" minimum)

Bedroom 2: - 3.56m x 3.1m minimum (11'8" x 10'2" minimum)

Bedroom 3: - 3.78m minimum x 2.31m (12'5" minimum x 7'7")

Bedroom 4: - 2.54m x 2.49m (8'4" x 8'2")