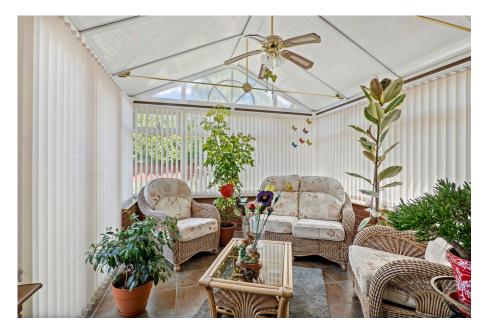

Lounge: - 4.42m x 3.73m (14'6" x 12'3")

Dining Room: - 3.73m x 2.95m (12'3" x 9'8")

Conservatory: - 3.3m x 3.1m (10'10" x 10'2")

**Kitchen Breakfast Room:** - 4.52m x 4.04m (14'10" x 13'3")

Bedroom 1: - 3.2m x 3.73m (10'6" x 12'3")