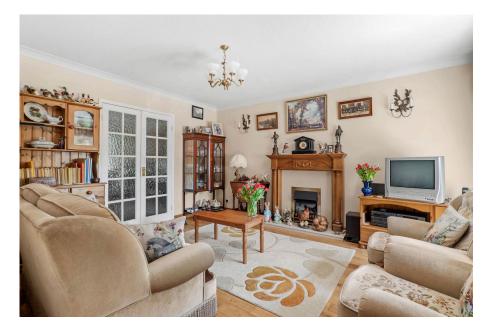

Lounge: - 4.42m x 3.73m (14'6" x 12'3")

Dining Room: - 3.73m x 2.95m (12'3" x 9'8")

Conservatory: - 3.3m x 3.1m (10'10" x 10'2")

**Kitchen Breakfast Room:** - 4.52m x 4.04m (14'10" x 13'3")

Bedroom 1: - 3.2m x 3.73m (10'6" x 12'3")