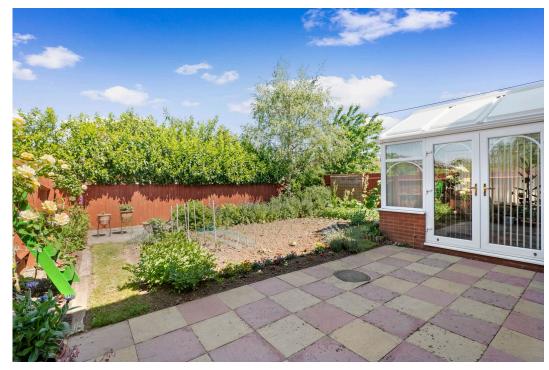

Accommodation briefly comprises: Reception Hall, Lounge, Dining Room, Conservatory, Kitchen Breakfast Room, Cloakroom, four Bedrooms (the Master having an En-Suite Shower Room) and Family Bathroom.

Outside: To the front of the property is a mono block frontage, providing off road parking for 6+ cars, in turn accessing the front door, single Garage (with up-and-over door, power and light, side courtesy door, wall mounted gas boiler servicing the central heating and hot water) and a gated side pedestrian access to the rear garden. To the rear there is an enclosed garden enjoying a high degree of privacy, with shrub borders and a productive kitchen garden. Paved patio area, outside cold water tap, outside courtesy light and useful storage area.