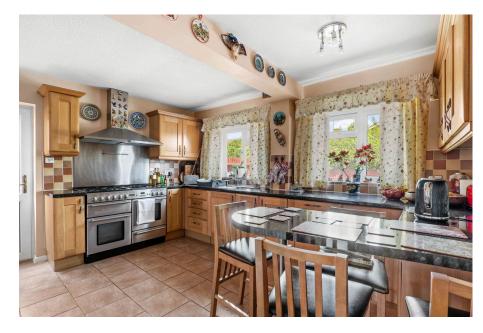

Lounge: - 4.42m x 3.73m (14'6" x 12'3")

Dining Room: - 3.73m x 2.95m (12'3" x 9'8")

Conservatory: - 3.3m x 3.1m (10'10" x 10'2")

**Kitchen Breakfast Room:** - 4.52m x 4.04m (14'10" x 13'3")

Bedroom 1: - 3.2m x 3.73m (10'6" x 12'3")