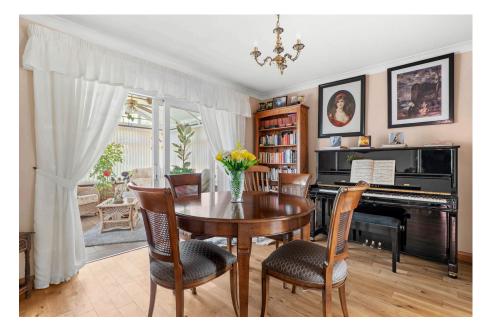

Lounge: - 4.42m x 3.73m (14'6" x 12'3")

Dining Room: - 3.73m x 2.95m (12'3" x 9'8")

Conservatory: - 3.3m x 3.1m (10'10" x 10'2")

**Kitchen Breakfast Room:** - 4.52m x 4.04m (14'10" x 13'3")

Bedroom 1: - 3.2m x 3.73m (10'6" x 12'3")