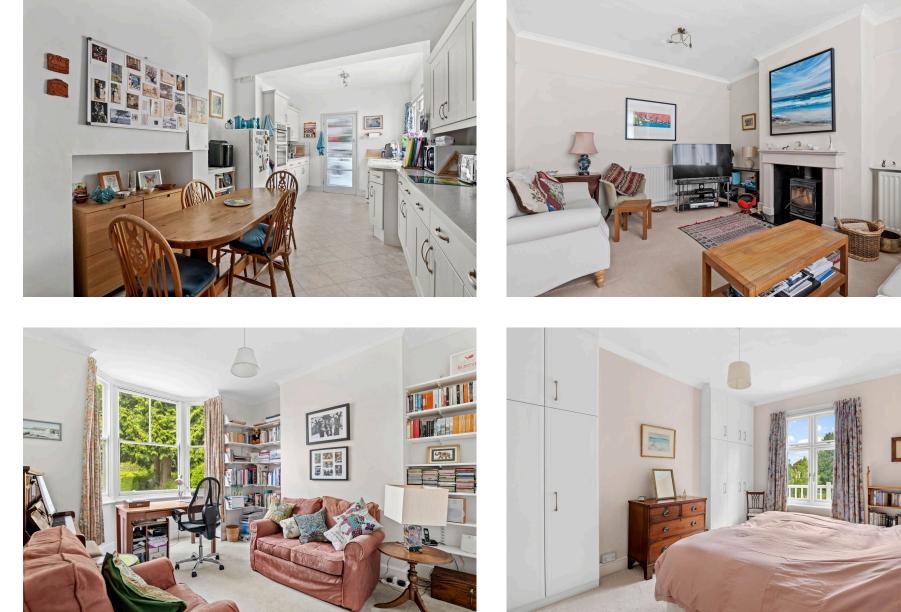

## **57 Spetchley Road, Worcester. WR5 2LR** £600,000

-----

A most spacious four bedroom semi detached family home, enjoying stunning generous gardens and situated in a highly sought after location.

Accommodation comprises: Porch, Entrance Hall, Living Room, Dining Room, Study, downstairs Shower Room, Kitchen/Breakfast Room, Pantry and Utility Room. On the first floor: Four double Bedrooms and Family Bathroom.

Living Room: - 5.59m x 3.66m (18'4" max (into bay) 14'5" min x 12'0")

Dining Room: - 4.39m x 3.66m (14'5" x 12'0")

Study: - 4.32m x 3.66m (14'2" max (into bay) 12'0" min x 12'0")

Shower Room: - 2.46m x 1.45m (8'1" x 4'9")

**Kitchen / Breakfast Room:** - 6.12m x 2.92m (20'1" max x 9'7" max 9'2" min)

Utility Room: - 2.82m x 1.7m (9'3" x 5'7")

Bedroom 1: - 4.42m x 3.66m (14'6" x 12'0" max (rear of wardrobe))

Bedroom 2: - 4.39m x 3.66m (14'5" x 12'0")