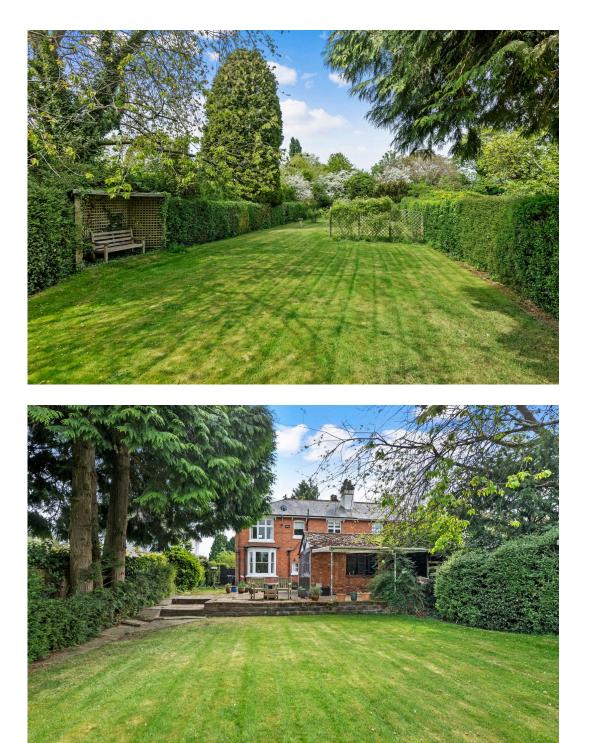

Outside: To the front is a generous driveway providing parking for several vehicles. To the rear are stunning private gardens, also with the benefit of a spacious Garage.

LOCATION: The property is situated within a highly sought after area, offering excellent Primary and Secondary schooling close by and with easy access to the city centre and major transport links.

• 4 Double Bedrooms

- Stunning private gardens
- Total plot approx. 0.29 acres 
  Highly popular location
- Easy access to motorway links
- Council Tax Band: E

tel: 01905 612266 worcester@allanmorris-worcester.co.uk