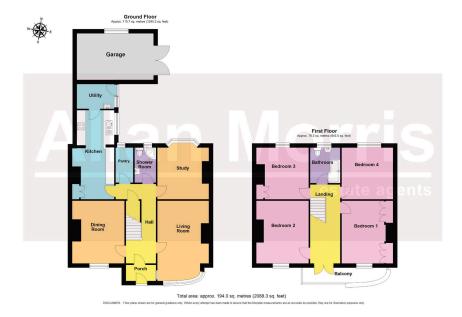

## **57 Spetchley Road, Worcester. WR5 2LR** £600,000

-----

A most spacious four bedroom semi detached family home, enjoying stunning generous gardens and situated in a highly sought after location.

Accommodation comprises: Porch, Entrance Hall, Living Room, Dining Room, Study, downstairs Shower Room, Kitchen/Breakfast Room, Pantry and Utility Room. On the first floor: Four double Bedrooms and Family Bathroom.

Living Room: - 5.59m x 3.66m (18'4" max (into bay) 14'5" min x 12'0")

Dining Room: - 4.39m x 3.66m (14'5" x 12'0")

Study: - 4.32m x 3.66m (14'2" max (into bay) 12'0" min x 12'0")

Shower Room: - 2.46m x 1.45m (8'1" x 4'9")

**Kitchen / Breakfast Room:** - 6.12m x 2.92m (20'1" max x 9'7" max 9'2" min)

Utility Room: - 2.82m x 1.7m (9'3" x 5'7")

Bedroom 1: - 4.42m x 3.66m (14'6" x 12'0" max (rear of wardrobe))

Bedroom 2: - 4.39m x 3.66m (14'5" x 12'0")

Bedroom 3: - 3.66m x 3.58m (12'0" x 11'9")

Bedroom 4: - 3.71m x 3.66m (12'2" x 12'0")

Bathroom: - 2.49m x 2.13m (8'2" x 7'0")

Garage: - 5.54m x 3.23m (18'2" x 10'7")

- Spacious semi detached family home
- 3 Reception Rooms