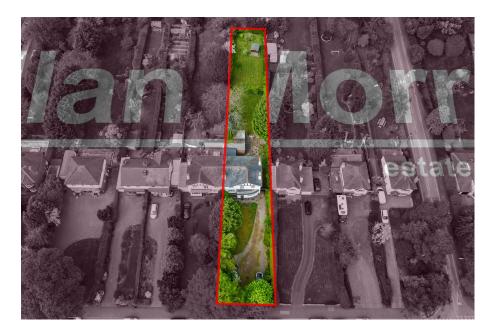

Outside: To the front is a generous driveway providing parking for several vehicles. To the rear are stunning private gardens, also with the benefit of a spacious Garage.

LOCATION: The property is situated within a highly sought after area, offering excellent Primary and Secondary schooling close by and with easy access to the city centre and major transport links.

• 4 Double Bedrooms

- Stunning private gardens
- Total plot approx. 0.29 acres 
  Highly popular location
- Easy access to motorway links
- Council Tax Band: E

tel: 01905 612266 worcester@allanmorris-worcester.co.uk