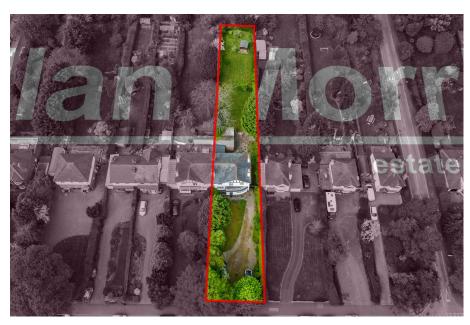

Outside: To the front is a generous driveway providing parking for several vehicles. To the rear are stunning private gardens, also with the benefit of a spacious Garage.

LOCATION: The property is situated within a highly sought after area, offering excellent Primary and Secondary schooling close by and with easy access to the city centre and major transport links.

**Bedroom 3:** - 3.66m x 3.58m (12'0" x 11'9")

**Bedroom 4:** - 3.71m x 3.66m (12'2" x 12'0")

Bathroom: - 2.49m x 2.13m (8'2" x 7'0")

Garage: - 5.54m x 3.23m (18'2" x 10'7")

- Spacious semi detached family home
- 4 Double Bedrooms
- 3 Reception Rooms
- Stunning private gardens
- Total plot approx. 0.29 acres
  Highly popular location
- Easy access to motorway links
- Council Tax Band: E