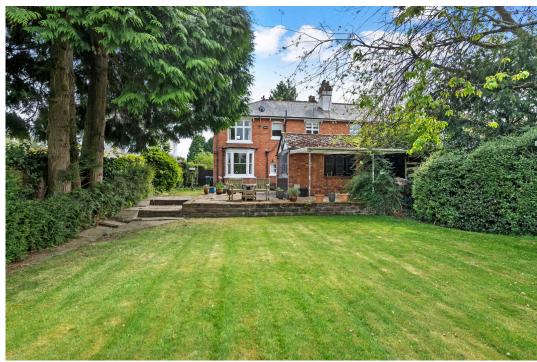

Outside: To the front is a generous driveway providing parking for several vehicles. To the rear are stunning private gardens, also with the benefit of a spacious Garage.

LOCATION: The property is situated within a highly sought after area, offering excellent Primary and Secondary schooling close by and with easy access to the city centre and major transport links.

**Bedroom 3:** - 3.66m x 3.58m (12'0" x 11'9")

**Bedroom 4:** - 3.71m x 3.66m (12'2" x 12'0")

Bathroom: - 2.49m x 2.13m (8'2" x 7'0")

Garage: - 5.54m x 3.23m (18'2" x 10'7")

- Spacious semi detached family home
- 4 Double Bedrooms
- 3 Reception Rooms
- Stunning private gardens
- Total plot approx. 0.29 acres
  Highly popular location
- Easy access to motorway links
- Council Tax Band: E