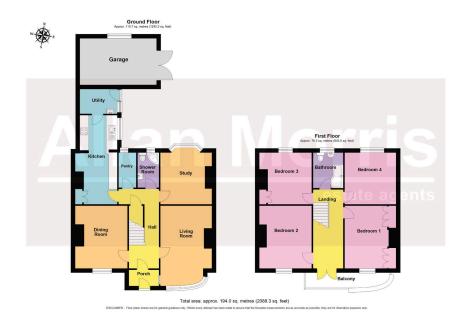

A most spacious four bedroom semi detached family home, enjoying stunning generous gardens and situated in a highly sought after location.

Accommodation comprises: Porch, Entrance Hall, Living Room, Dining Room, Study, downstairs Shower Room, Kitchen/Breakfast Room, Pantry and Utility Room. On the first floor: Four double Bedrooms and Family Bathroom.

**Living Room:** - 5.59m x 3.66m (18'4" max (into bay) 14'5" min x 12'0")

**Dining Room:** - 4.39m x 3.66m (14'5" x 12'0")

**Study:** - 4.32m x 3.66m (14'2" max (into bay) 12'0" min x 12'0")

**Shower Room:** - 2.46m x 1.45m (8'1" x 4'9")

**Kitchen / Breakfast Room:** - 6.12m x 2.92m (20'1" max x 9'7" max 9'2" min)

**Utility Room:** - 2.82m x 1.7m (9'3" x 5'7")

**Bedroom 1:** - 4.42m x 3.66m (14'6" x 12'0" max (rear of wardrobe))

**Bedroom 2:** - 4.39m x 3.66m (14'5" x 12'0")

**Bedroom 3:** - 3.66m x 3.58m (12'0" x 11'9")

**Bedroom 4:** - 3.71m x 3.66m (12'2" x 12'0")

Bathroom: - 2.49m x 2.13m (8'2" x 7'0")

Garage: - 5.54m x 3.23m (18'2" x 10'7")

- Spacious semi detached family home
- 4 Double Bedrooms
- 3 Reception Rooms
- Stunning private gardens
- Total plot approx. 0.29 acres
  Highly popular location
- Easy access to motorway links
- Council Tax Band: E