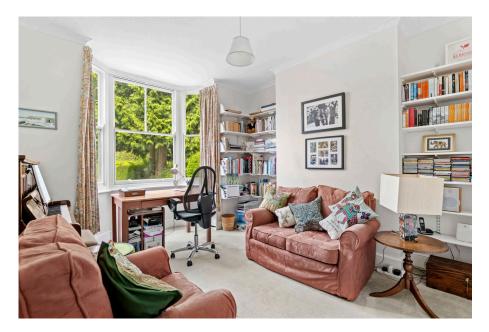

A most spacious four bedroom semi detached family home, enjoying stunning generous gardens and situated in a highly sought after location.

Accommodation comprises: Porch, Entrance Hall, Living Room, Dining Room, Study, downstairs Shower Room, Kitchen/Breakfast Room, Pantry and Utility Room. On the first floor: Four double Bedrooms and Family Bathroom.

**Living Room:** - 5.59m x 3.66m (18'4" max (into bay) 14'5" min x 12'0")

**Dining Room:** - 4.39m x 3.66m (14'5" x 12'0")

**Study:** - 4.32m x 3.66m (14'2" max (into bay) 12'0" min x 12'0")

**Shower Room:** - 2.46m x 1.45m (8'1" x 4'9")