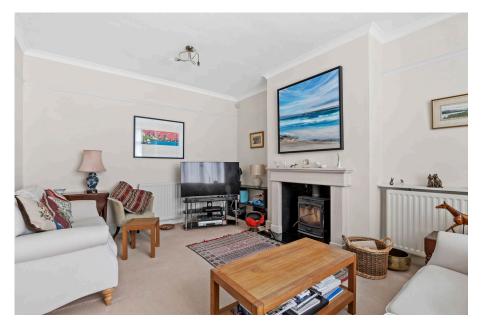

**Living Room:** - 5.59m x 3.66m (18'4" max (into bay) 14'5" min x 12'0")

**Dining Room:** - 4.39m x 3.66m (14'5" x 12'0")

**Study:** - 4.32m x 3.66m (14'2" max (into bay) 12'0" min x 12'0")

**Shower Room:** - 2.46m x 1.45m (8'1" x 4'9")