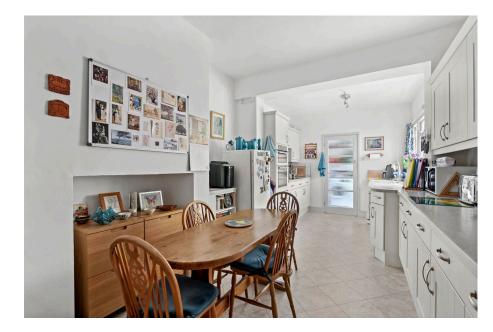

**Kitchen / Breakfast Room:** - 6.12m x 2.92m (20'1" max x 9'7" max 9'2" min)

**Utility Room:** - 2.82m x 1.7m (9'3" x 5'7")

**Bedroom 1:** - 4.42m x 3.66m (14'6" x 12'0" max (rear of wardrobe))

**Bedroom 2:** - 4.39m x 3.66m (14'5" x 12'0")