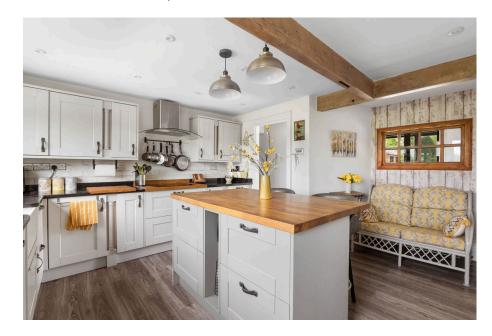

Accommodation briefly comprises: Entrance Porch, Reception Hall, stunning Lounge, Kitchen Breakfast Room, Utility Room, Dining Room/Bedroom 4, three Bedrooms (Main Bedroom with En-Suite), Family Bathroom and Balcony with views over the gardens and surrounding fields.

LOCATION: What3Words: lighters.cowboys.shutting

Hall: - 4.32m x 2.69m (14'2" x 8'10")

**Lounge:** - 6.27m x 5.72m maximum (20'7" x 18'9" maximum)

**Kitchen Breakfast Room:** - 4.85m x 4.75m (15'11" x 15'7")