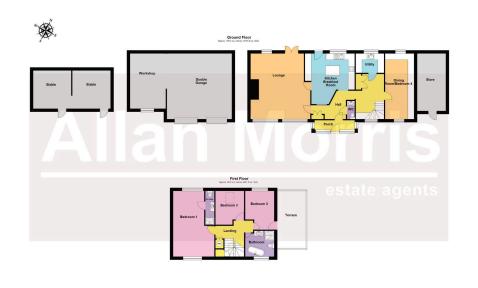

Accommodation briefly comprises: Entrance Porch, Reception Hall, stunning Lounge, Kitchen Breakfast Room, Utility Room, Dining Room/Bedroom 4, three Bedrooms (Main Bedroom with En-Suite), Family Bathroom and Balcony with views over the gardens and surrounding fields.

LOCATION: What3Words: lighters.cowboys.shutting

Hall: - 4.32m x 2.69m (14'2" x 8'10")

**Lounge:** - 6.27m x 5.72m maximum (20'7" x 18'9" maximum)

**Kitchen Breakfast Room:** - 4.85m x 4.75m (15'11" x 15'7")

**Utility Room:** - 2.69m x 1.85m (8'10" x 6'1")

**Dining Room / Bedroom 4:** - 6.27m x 2.77m (20'7" x 9'1")

**Bedroom 1**: - 6.27m x 3.94m (20'7" x 12'11")

**Bedroom 2:** - 3.71m maximum x 2.77m (12'2" maximum x 9'1")

**Bedroom 3:** - 3.23m maximum x 2.74m (10'7" maximum x 9'0")

**Bathroom:** - 2.77m x 2.46m maximum (9'1" x 8'1" maximum)

**Double Garage:** - 6.27m x 6.2m (20'7" x 20'4")

Workshop: - 5.28m x 3.4m (17'4" x 11'2")