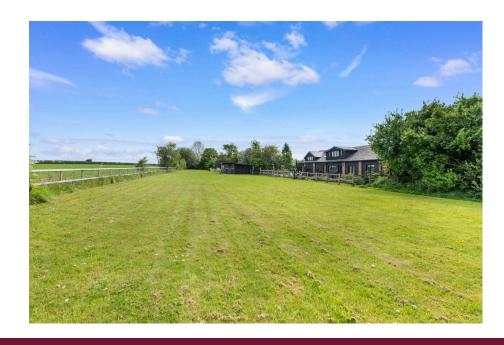

Outside: Private mature lawned gardens, a large gravelled driveway providing off road parking for 6+ cars, in turn accessing the Barn, Double Garage and Workshop\* and Paddock (with stable block and storage shed).