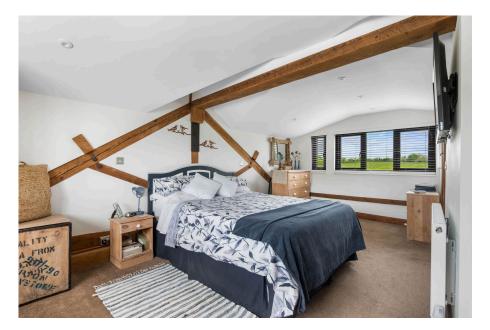

Accommodation briefly comprises: Entrance Porch, Reception Hall, stunning Lounge, Kitchen Breakfast Room, Utility Room, Dining Room/Bedroom 4, three Bedrooms (Main Bedroom with En-Suite), Family Bathroom and Balcony with views over the gardens and surrounding fields.

**Utility Room:** - 2.69m x 1.85m (8'10" x 6'1")

**Dining Room / Bedroom 4:** - 6.27m x 2.77m (20'7" x 9'1")

**Bedroom 1**: - 6.27m x 3.94m (20'7" x 12'11")

**Bedroom 2:** - 3.71m maximum x 2.77m (12'2" maximum x 9'1")

**Bedroom 3:** - 3.23m maximum x 2.74m (10'7" maximum x 9'0")

**Bathroom:** - 2.77m x 2.46m maximum (9'1" x 8'1" maximum)

**Double Garage:** - 6.27m x 6.2m (20'7" x 20'4")

Workshop: - 5.28m x 3.4m (17'4" x 11'2")