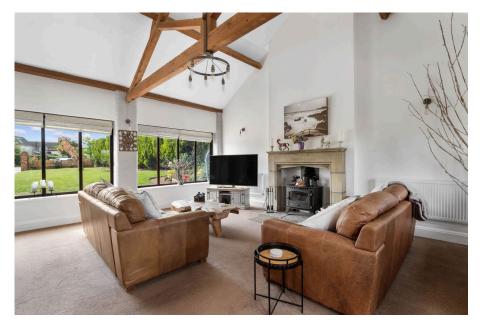

Accommodation briefly comprises: Entrance Porch, Reception Hall, stunning Lounge, Kitchen Breakfast Room, Utility Room, Dining Room/Bedroom 4, three Bedrooms (Main Bedroom with En-Suite), Family Bathroom and Balcony with views over the gardens and surrounding fields.

LOCATION: What3Words: lighters.cowboys.shutting

Hall: - 4.32m x 2.69m (14'2" x 8'10")

**Lounge:** - 6.27m x 5.72m maximum (20'7" x 18'9" maximum)

**Kitchen Breakfast Room:** - 4.85m x 4.75m (15'11" x 15'7")

- NO ONWARD CHAIN
- Superbly presented & well proportioned accommodation
- Stunning feature Lounge
- Off road parking for 6+ cars
- Access to drive/property is via Walton Lane

- Charming and characterful 3/4 bedroom detached Barn Conversion
- Highly regarded & sought after area
- Mature gardens & paddock approx 1 acre
- Detached Double Garage & Workshop with Planning Permission