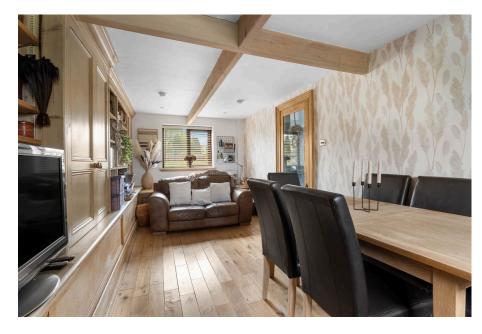

**Utility Room:** - 2.69m x 1.85m (8'10" x 6'1")

**Dining Room / Bedroom 4:** - 6.27m x 2.77m (20'7" x 9'1")

**Bedroom 1**: - 6.27m x 3.94m (20'7" x 12'11")

**Bedroom 2:** - 3.71m maximum x 2.77m (12'2" maximum x 9'1")