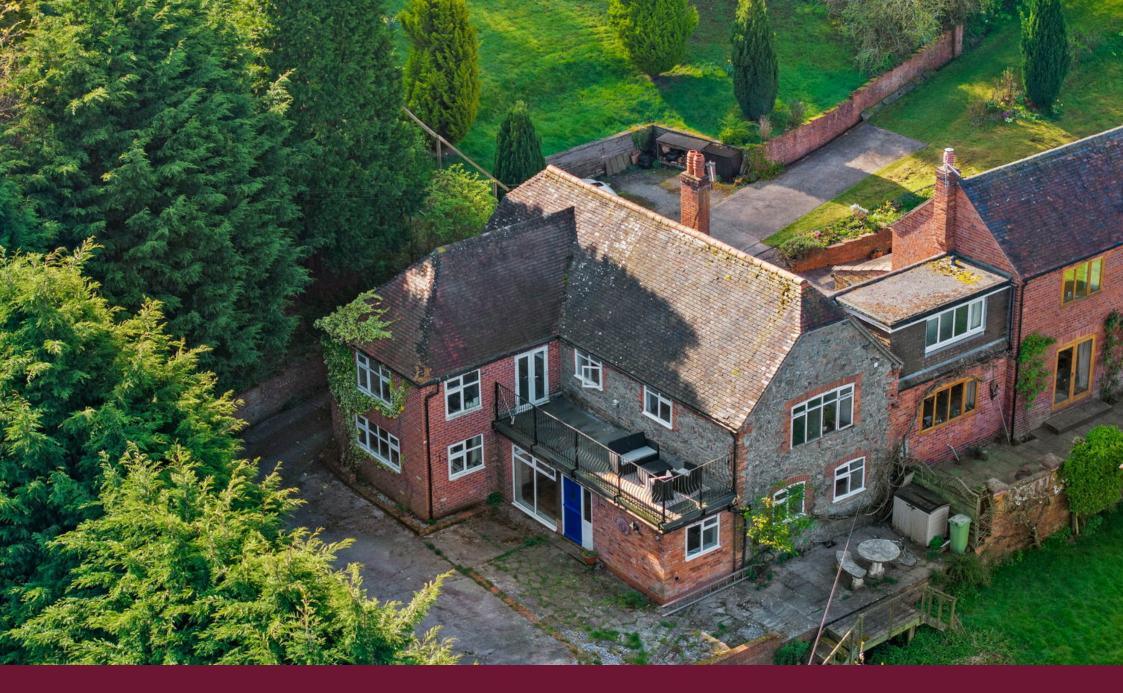

## **Little Whoppets, Abberley, Worcestershire. WR6 6BU** Offers In Region Of £675,000

**▶** 4 **▶** 2 **№** 2

A deceptively spacious and flexible unique property, situated within easy reach of Abberley, Worcester and surrounding areas.

Outside: Ample off road parking and a patio area with steps down to large garden, with various fruiting trees and stunning views over the valley. To the other side of the property is an area of woodland in total approximately 2 acres.

- Spacious 4 bedroom attached Barn Conversion
- Sitting on a plot of approx. 2 Far reaching stunning views acres
- Flexible and spacious accommodation

- 1st Floor Sitting Room with woodburner
- - · Council Tax Band: D