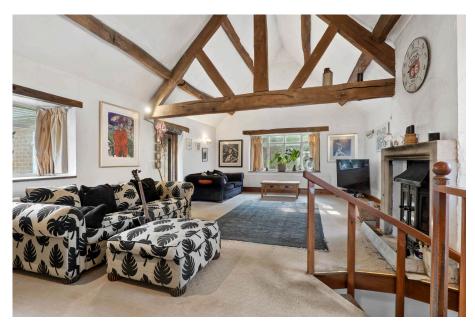

Accommodation briefly comprises: Entrance Hall, Dining Room, Kitchen/Breakfast Room, two downstairs Bedrooms or potential Reception Rooms and downstairs Bathroom. Spiral staircase leading up to large Sitting Room with beamwork to ceiling, views and woodburner, Master Bedroom with En-Suite and Bedroom 2 with access to large balcony overlooking valley and beyond.

**Reception Room** - 5.2m x 4.5m (17'0" x 14'9")

Reception 2 - 4.5m x 4.2m (14'9" x 13'9")

**Kitchen/Breakfast Room** - 4.8m x 4.1m (15'8" x 13'5")

Downstairs Bathroom - 2.4m x 2m (7'10" x 6'6")

Sitting Room - 7m x 4.8m (22'11" x 15'8")

- Spacious 4 bedroom attached Barn Conversion
- Sitting on a plot of approx. 2 Far reaching stunning views acres
- Flexible and spacious accommodation

- 1st Floor Sitting Room with woodburner
- - · Council Tax Band: D