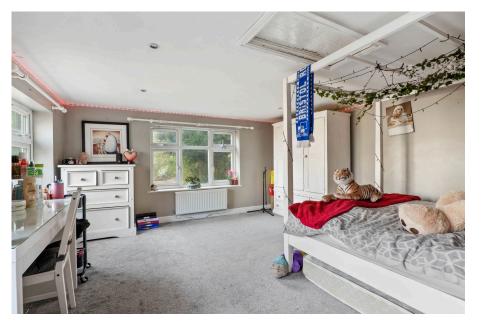

**Reception Room** - 5.2m x 4.5m (17'0" x 14'9")

Reception 2 - 4.5m x 4.2m (14'9" x 13'9")

**Kitchen/Breakfast Room** - 4.8m x 4.1m (15'8" x 13'5")

Downstairs Bathroom - 2.4m x 2m (7'10" x 6'6")

Sitting Room - 7m x 4.8m (22'11" x 15'8")