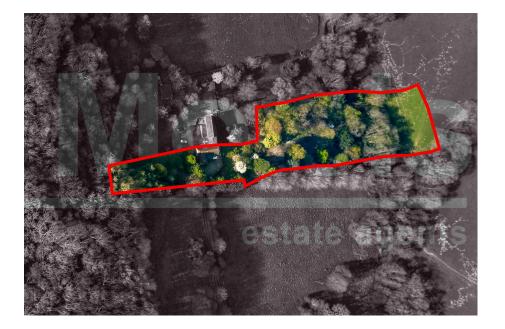

Outside: Ample off road parking and a patio area with steps down to large garden, with various fruiting trees and stunning views over the valley. To the other side of the property is an area of woodland in total approximately 2 acres.