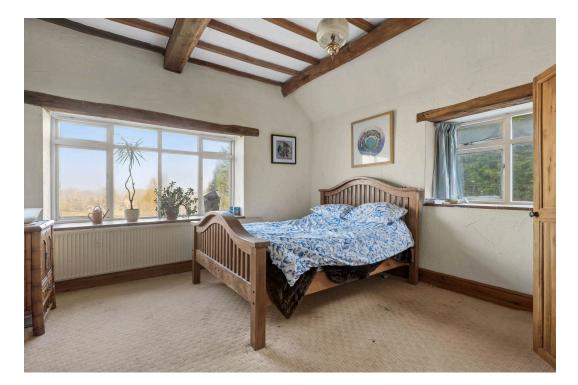

Bedroom 2 - 4.5m x 4.2m (14'9" x 13'9")

Bedroom 1 - 4.2m x 3.9m (13'9" x 12'9")

En-suite - 3m x 0.8m (9'10" x 2'7")

Balcony - 7.5m x 2.4m (24'7" x 7'10")

Total area: approx 175.6 sq. metres (1890.6 sq. feet)