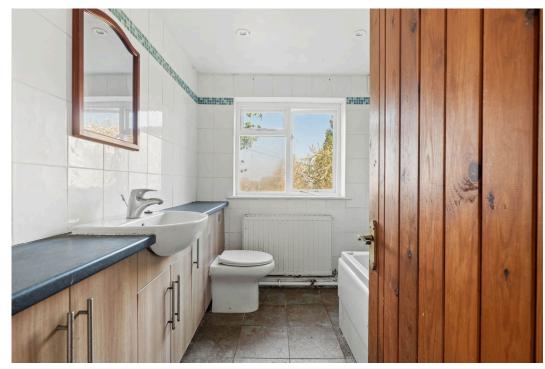

Accommodation briefly comprises: Entrance Hall, Dining Room, Kitchen/Breakfast Room, two downstairs Bedrooms or potential Reception Rooms and downstairs Bathroom. Spiral staircase leading up to large Sitting Room with beamwork to ceiling, views and woodburner, Master Bedroom with En-Suite and Bedroom 2 with access to large balcony overlooking valley and beyond.