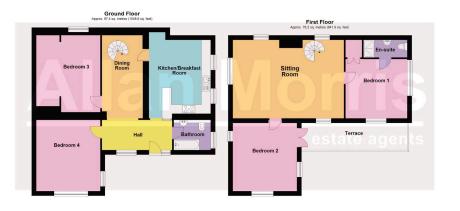

Accommodation briefly comprises: Entrance Hall, Dining Room, Kitchen/Breakfast Room, two downstairs Bedrooms or potential Reception Rooms and downstairs Bathroom. Spiral staircase leading up to large Sitting Room with beamwork to ceiling, views and woodburner, Master Bedroom with En-Suite and Bedroom 2 with access to large balcony overlooking valley and beyond.

LOCATION: Situated within the Teme Valley in the village of Abberley, Worcester and surrounding areas, with excellent local schooling, Public House and easy access to major transport links.

Dining Room - 7.5m x 2.4m (24'7" x 7'10")

**Reception Room** - 5.2m x 4.5m (17'0" x 14'9")

Reception 2 - 4.5m x 4.2m (14'9" x 13'9")

**Kitchen/Breakfast Room** - 4.8m x 4.1m (15'8" x 13'5")

Downstairs Bathroom - 2.4m x 2m (7'10" x 6'6")

Sitting Room - 7m x 4.8m (22'11" x 15'8")

Bedroom 2 - 4.5m x 4.2m (14'9" x 13'9")

Bedroom 1 - 4.2m x 3.9m (13'9" x 12'9")

En-suite - 3m x 0.8m (9'10" x 2'7")

Balcony - 7.5m x 2.4m (24'7" x 7'10")

Total area: approx 175.6 sq. metres (1890.6 sq. feet)