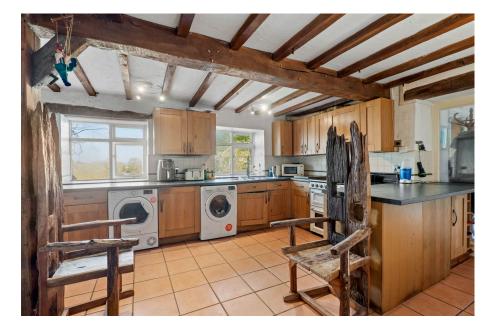

Accommodation briefly comprises: Entrance Hall, Dining Room, Kitchen/Breakfast Room, two downstairs Bedrooms or potential Reception Rooms and downstairs Bathroom. Spiral staircase leading up to large Sitting Room with beamwork to ceiling, views and woodburner, Master Bedroom with En-Suite and Bedroom 2 with access to large balcony overlooking valley and beyond.

**Reception Room** - 5.2m x 4.5m (17'0" x 14'9")

Reception 2 - 4.5m x 4.2m (14'9" x 13'9")

**Kitchen/Breakfast Room** - 4.8m x 4.1m (15'8" x 13'5")

Downstairs Bathroom - 2.4m x 2m (7'10" x 6'6")

Sitting Room - 7m x 4.8m (22'11" x 15'8")