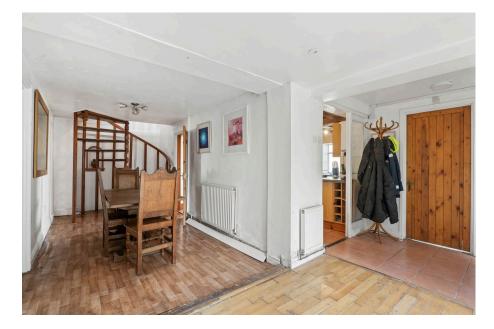

Accommodation briefly comprises: Entrance Hall, Dining Room, Kitchen/Breakfast Room, two downstairs Bedrooms or potential Reception Rooms and downstairs Bathroom. Spiral staircase leading up to large Sitting Room with beamwork to ceiling, views and woodburner, Master Bedroom with En-Suite and Bedroom 2 with access to large balcony overlooking valley and beyond.

LOCATION: Situated within the Teme Valley in the village of Abberley, Worcester and surrounding areas, with excellent local schooling, Public House and easy access to major transport links.

Dining Room - 7.5m x 2.4m (24'7" x 7'10")