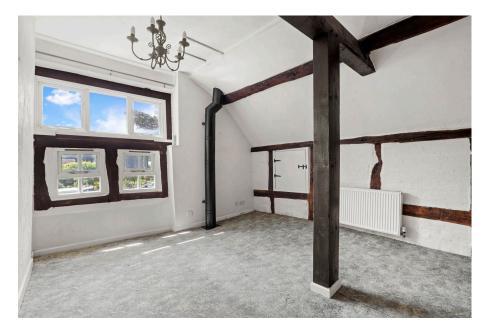

Accommodation briefly comprises: Porch, Entrance Hall, Sitting Room, Kitchen/Diner, Utility, downstairs Bedroom and Shower Room. On the first floor: Spacious Living Room with log burner, Master Bedroom with En-Suite Bathroom and Guest Bedroom with En-Suite Shower Room.

Living Room: - 5.38m x 4.67m (17'8" x 15'4")

Bedroom 1: - 5.38m x 4.44m (17'8" max 12'8" min x 14'7")

En-Suite Bathroom: - 2.34m x 1.42m (7'8" x 4'8")

Bedroom 2: - 4.29m x 4.01m (14'1" x 13'2")

**En-Suite Shower Room:** - 3.58m x 2.31m (11'9" x 7'7")