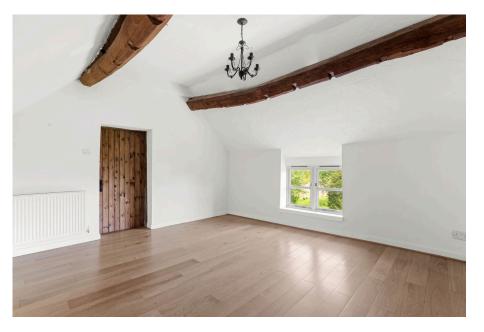

Accommodation briefly comprises: Porch, Entrance Hall, Sitting Room, Kitchen/Diner, Utility, downstairs Bedroom and Shower Room. On the first floor: Spacious Living Room with log burner, Master Bedroom with En-Suite Bathroom and Guest Bedroom with En-Suite Shower Room.

Living Room: - 5.38m x 4.67m (17'8" x 15'4")

Bedroom 1: - 5.38m x 4.44m (17'8" max 12'8" min x 14'7")

En-Suite Bathroom: - 2.34m x 1.42m (7'8" x 4'8")

Bedroom 2: - 4.29m x 4.01m (14'1" x 13'2")

**En-Suite Shower Room:** - 3.58m x 2.31m (11'9" x 7'7")