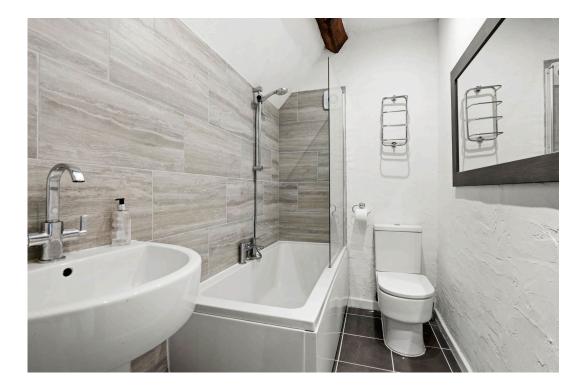

Accommodation briefly comprises: Porch, Entrance Hall, Sitting Room, Kitchen/Diner, Utility, downstairs Bedroom and Shower Room. On the first floor: Spacious Living Room with log burner, Master Bedroom with En-Suite Bathroom and Guest Bedroom with En-Suite Shower Room.

Living Room: - 5.38m x 4.67m (17'8" x 15'4")

Bedroom 1: - 5.38m x 4.44m (17'8" max 12'8" min x 14'7")

En-Suite Bathroom: - 2.34m x 1.42m (7'8" x 4'8")

Bedroom 2: - 4.29m x 4.01m (14'1" x 13'2")

**En-Suite Shower Room:** - 3.58m x 2.31m (11'9" x 7'7")