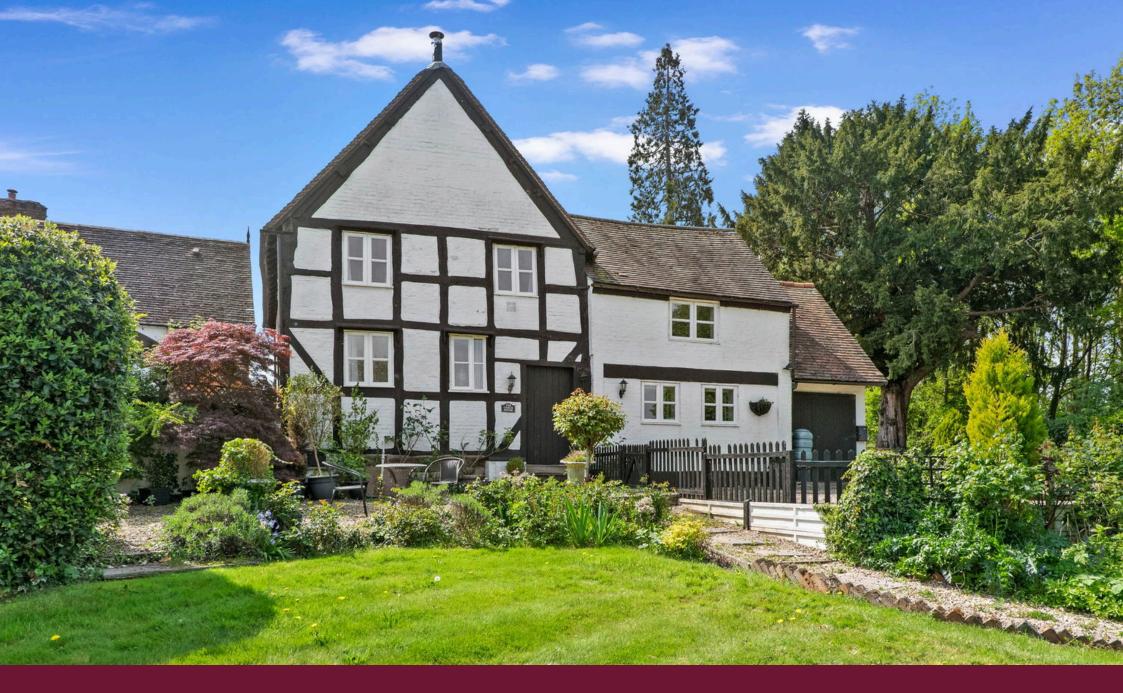

## **The Coach House, Hadley, Droitwich, Worcestershire. WR9 0AT** £475,000

🍋 3 🚰 3 🚍 2

A most characterful three bedroom Grade II Listed detached period family home, situated in a quiet location and enjoying stunning gardens, located within easy reach of both Worcester and Droitwich.

Outside: To the front is driveway and Garage, as well as 2 glorious well tended gardens, largely laid to lawn and offering a good degree of privacy.

LOCATION: The property is located in the small hamlet of Hadley, benefiting from the wonderful Hadley Bowling Green Country Pub, as well as being ideal for country walks on your doorstep. The location is also ideally placed for the larger village of Ombersley, benefiting from a range of amenities, as well as providing easy access to Droitwich, Worcester and motorway links.