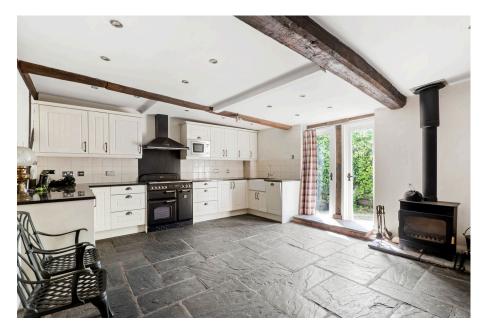

Accommodation briefly comprises: Porch, Entrance Hall, Sitting Room, Kitchen/Diner, Utility, downstairs Bedroom and Shower Room. On the first floor: Spacious Living Room with log burner, Master Bedroom with En-Suite Bathroom and Guest Bedroom with En-Suite Shower Room.

Kitchen / Breakfast Room: - 5.36m x 4.42m (17'7" x 14'6")

Shower Room: - 2.9m x 1.98m (9'6" x 6'6")

Utility Room: - 1.93m x 1.68m (6'4" x 5'6")

Study / Snug: - 4.17m x 2.36m (13'8" x 7'9")

Dining Room: - 4.44m x 2.87m (14'7" x 9'5")