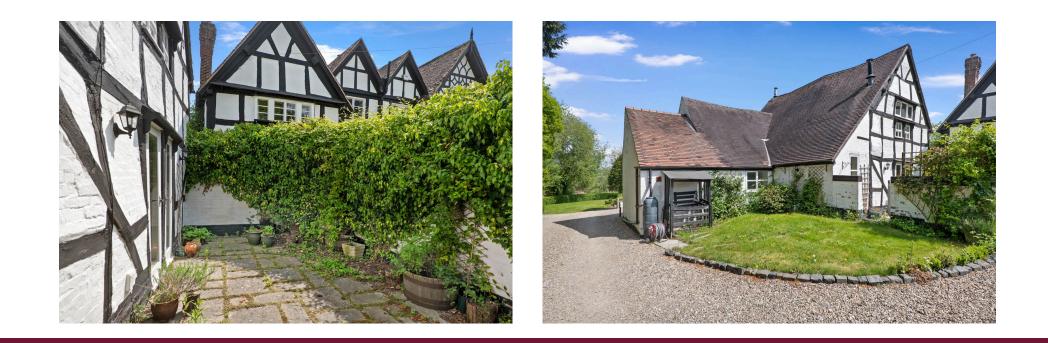

## **The Coach House, Hadley, Droitwich, Worcestershire. WR9 0AT** £475,000

🍋 3 🚰 3 🚍 2

A most characterful three bedroom Grade II Listed detached period family home, situated in a quiet location and enjoying stunning gardens, located within easy reach of both Worcester and Droitwich.

Outside: To the front is driveway and Garage, as well as 2 glorious well tended gardens, largely laid to lawn and offering a good degree of privacy.

LOCATION: The property is located in the small hamlet of Hadley, benefiting from the wonderful Hadley Bowling Green Country Pub, as well as being ideal for country walks on your doorstep. The location is also ideally placed for the larger village of Ombersley, benefiting from a range of amenities, as well as providing easy access to Droitwich, Worcester and motorway links.

Total area: approx. 171.5 sq. metres (1846.4 sq. feet)

- Detached period family home 3 Bedrooms
- Flexible accommodation
- Driveway and Garage
- Grade II Listed

- Stunning gardens
- Convenient location
- NO ONWARD CHAIN