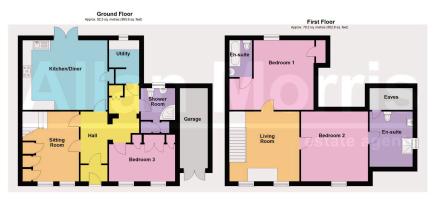

Accommodation briefly comprises: Porch, Entrance Hall, Sitting Room, Kitchen/Diner, Utility, downstairs Bedroom and Shower Room. On the first floor: Spacious Living Room with log burner, Master Bedroom with En-Suite Bathroom and Guest Bedroom with En-Suite Shower Room.

Kitchen / Breakfast Room: - 5.36m x 4.42m (17'7" x 14'6")

Shower Room: - 2.9m x 1.98m (9'6" x 6'6")

Utility Room: - 1.93m x 1.68m (6'4" x 5'6")

Study / Snug: - 4.17m x 2.36m (13'8" x 7'9")

Dining Room: - 4.44m x 2.87m (14'7" x 9'5")

Living Room: - 5.38m x 4.67m (17'8" x 15'4")

Bedroom 1: - 5.38m x 4.44m (17'8" max 12'8" min x 14'7")

En-Suite Bathroom: - 2.34m x 1.42m (7'8" x 4'8")

Bedroom 2: - 4.29m x 4.01m (14'1" x 13'2")

**En-Suite Shower Room:** - 3.58m x 2.31m (11'9" x 7'7")

Total area: approx. 171.5 sq. metres (1846.4 sq. feet)

- Detached period family home 3 Bedrooms
- Flexible accommodation
- Driveway and Garage
- Grade II Listed

- Stunning gardens
- Convenient location
- NO ONWARD CHAIN