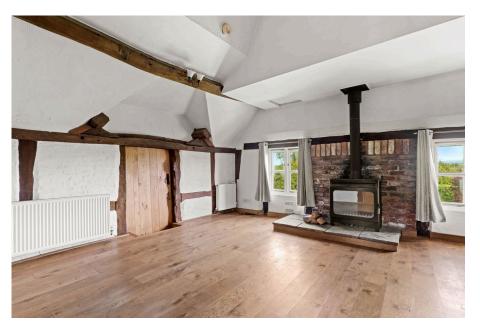

Accommodation briefly comprises: Porch, Entrance Hall, Sitting Room, Kitchen/Diner, Utility, downstairs Bedroom and Shower Room. On the first floor: Spacious Living Room with log burner, Master Bedroom with En-Suite Bathroom and Guest Bedroom with En-Suite Shower Room.

Living Room: - 5.38m x 4.67m (17'8" x 15'4")

Bedroom 1: - 5.38m x 4.44m (17'8" max 12'8" min x 14'7")

En-Suite Bathroom: - 2.34m x 1.42m (7'8" x 4'8")

Bedroom 2: - 4.29m x 4.01m (14'1" x 13'2")

**En-Suite Shower Room:** - 3.58m x 2.31m (11'9" x 7'7")