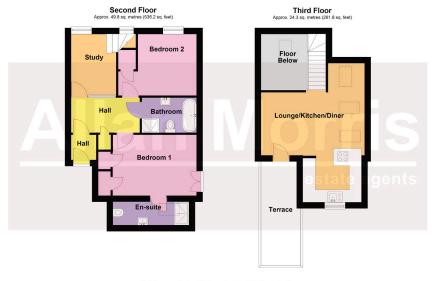

Leasehold: 999 year Lease commencing 2023, with an annual Service Charge of £1,450.00.

A year's free membership to Vinegar Works - see additional brochure

Hall: - 3.33m x 2.51m (10'11" x 8'3")

Open-plan Lounge/Kitchen/Diner: - 6.76m x 5.03m (22'2" x 16'6")

**Study:** - 3.15m x 2.97m (10'4" x 9'9")

**Bedroom 1:** - 4.78m maximum x 2.95m (15'8" maximum x 9'8")

**En-Suite Shower Room:** - 3.68m x 1.12m (12'1" x 3'8")

**Bedroom 2:** - 3.78m maximum x 2.97m (12'5" maximum x 9'9")

Bathroom: - 2.64m x 1.7m (8'8" x 5'7")

**Terrace:** - 5.23m x 1.93m (17'2" x 6'4")

Total area: approx. 74.1 sq. metres (798.0 sq. feet)

Electric heating & double

glazing

 Annual service charge £1450 per annum