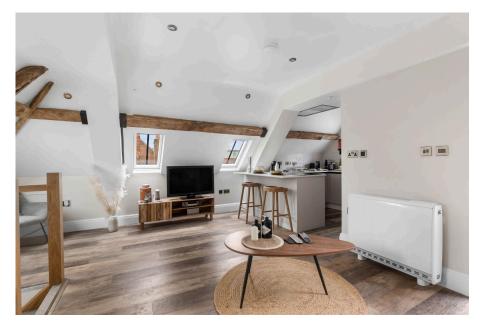

A Duplex two double bedroom Apartment, offering stylish, modern and contemporary accommodation finished to a high specification, within the Grade II Listed building known as Vinegar House.

Accommodation briefly comprising: Reception Hall, Inner Hall/Study Area, open-plan Lounge/Dining Room/Kitchen, two double Bedrooms (main Bedroom with En-Suite Shower) and Bathroom.

Leasehold: 999 year Lease commencing 2023, with an annual Service Charge of £1,450.00.

A year's free membership to Vinegar Works - see additional brochure

Hall: - 3.33m x 2.51m (10'11" x 8'3")

Open-plan Lounge/Kitchen/Diner: - 6.76m x 5.03m (22'2" x 16'6")