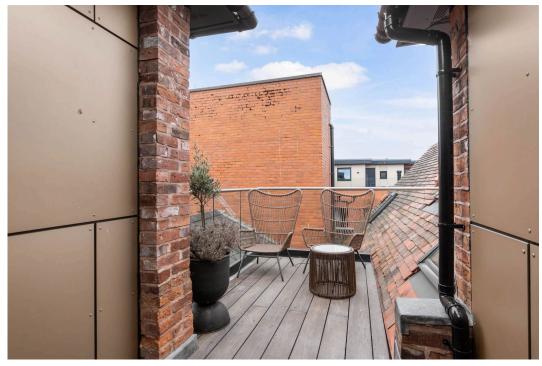

Outside: Private roof terrace, off road parking a short distance away (leased).

Bathroom: - 2.64m x 1.7m (8'8" x 5'7")

**Terrace:** - 5.23m x 1.93m (17'2" x 6'4")

Total area: approx. 74.1 sq. metres (798.0 sq. feet)

Electric heating & double

glazing

 Annual service charge £1450 per annum