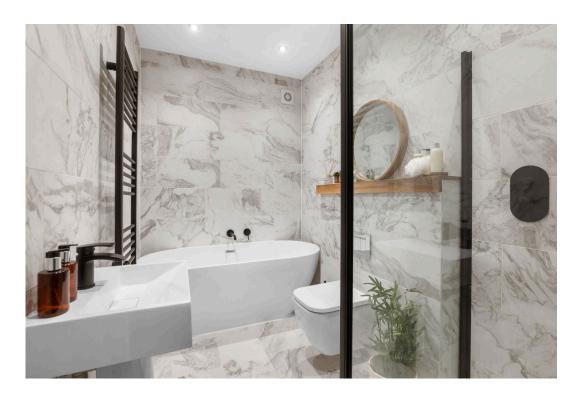

**Study:** - 3.15m x 2.97m (10'4" x 9'9")

**Bedroom 1:** - 4.78m maximum x 2.95m (15'8" maximum x 9'8")

**En-Suite Shower Room:** - 3.68m x 1.12m (12'1" x 3'8")

**Bedroom 2:** - 3.78m maximum x 2.97m (12'5" maximum x 9'9")