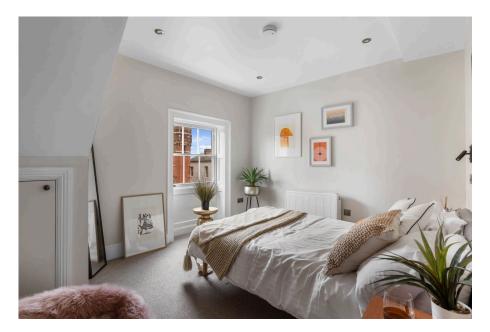

**Study:** - 3.15m x 2.97m (10'4" x 9'9")

**Bedroom 1:** - 4.78m maximum x 2.95m (15'8" maximum x 9'8")

**En-Suite Shower Room:** - 3.68m x 1.12m (12'1" x 3'8")

**Bedroom 2:** - 3.78m maximum x 2.97m (12'5" maximum x 9'9")