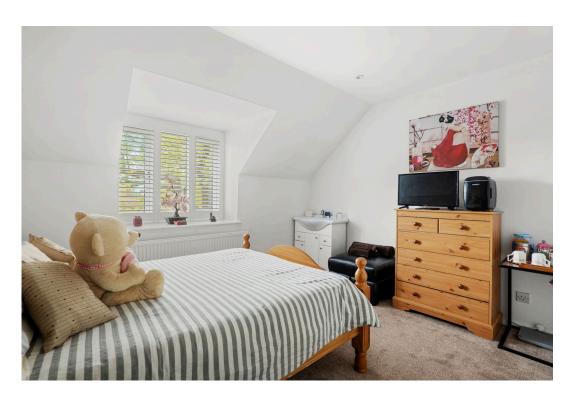

**Lounge Dining Room** - 7.24m x 3.18m (23'9" x 10'5")

Bedroom 1 - 4.04m x 3.53m (13'3" x 11'7")

Bedroom 2 - 3.78m x 3.53m (12'5" x 11'7")

**Bedroom 3** - 3.53m x 3.07m (11'7" x 10'1")

**Bathroom** - 1.96m x 3.53m (6'5" x 11'7")