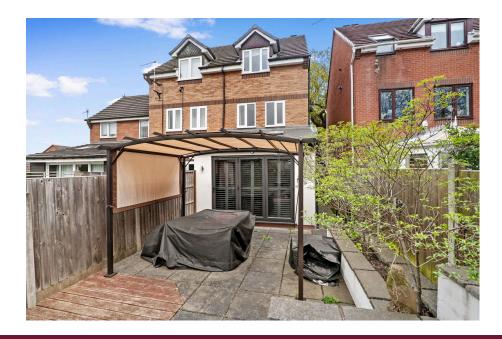

Accommodation briefly comprises: Lounge Dining Room, Kitchen, three double Bedrooms and Family Bathroom.

Outside: To the front of the property is a small gravelled fore garden, with paved access to the front door. To the side of the property is a private paved access leading to the gated rear garden. To the rear of the property is an enclosed low maintenance paved garden, with raised shrub beds, outside courtesy lights, enjoying a private westerly rear aspect. There is an En-bloc Garage and parking space a short distance from the property.

- A spacious & well maintained
   Quiet cul de sac location semi detached town house
- Low maintenance rear garden
- Private westerly rear aspect
- En-bloc Garage & parking space
- Central heating & double glazing
- Viewing highly recommended
   Council Tax Band: C