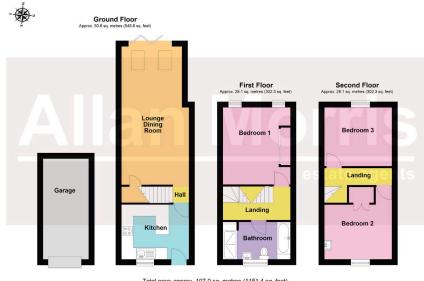

Accommodation briefly comprises: Lounge Dining Room, Kitchen, three double Bedrooms and Family Bathroom.

Outside: To the front of the property is a small gravelled fore garden, with paved access to the front door. To the side of the property is a private paved access leading to the gated rear garden. To the rear of the property is an enclosed low maintenance paved garden, with raised shrub beds, outside courtesy lights, enjoying a private westerly rear aspect. There is an En-bloc Garage and parking space a short distance from the property.

**Lounge Dining Room** - 7.24m x 3.18m (23'9" x 10'5")

Bedroom 1 - 4.04m x 3.53m (13'3" x 11'7")

Bedroom 2 - 3.78m x 3.53m (12'5" x 11'7")

**Bedroom 3** - 3.53m x 3.07m (11'7" x 10'1")

**Bathroom** - 1.96m x 3.53m (6'5" x 11'7")

**Garage** - 5.26m x 2.39m (17'3" x 7'10")

Total area: approx. 107.0 sq. metres (1151.4 sq. feet)

Attili: Floor plans shewn are for general guidance only. Whilst every attempt has been made to ensure that the floorplan resourcements are an accounts as possible, they are for illustrative purposes only