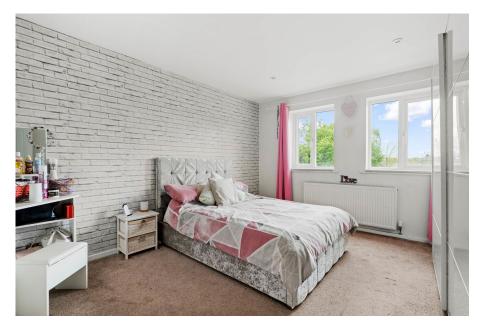

**Lounge Dining Room** - 7.24m x 3.18m (23'9" x 10'5")

Bedroom 1 - 4.04m x 3.53m (13'3" x 11'7")

Bedroom 2 - 3.78m x 3.53m (12'5" x 11'7")

**Bedroom 3** - 3.53m x 3.07m (11'7" x 10'1")

**Bathroom** - 1.96m x 3.53m (6'5" x 11'7")