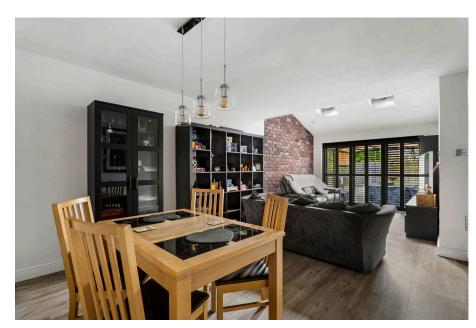

## LOCATION:

12 Coney Green Close is situated on the popular Warndon Villages development, with easy access to local amenities, the city centre itself, national road and rail networks.

**Kitchen** - 2.87m x 3.53m (9'5" x 11'7")

**Lounge Dining Room** - 7.24m x 3.18m (23'9" x 10'5")

Bedroom 1 - 4.04m x 3.53m (13'3" x 11'7")

Bedroom 2 - 3.78m x 3.53m (12'5" x 11'7")

**Bedroom 3** - 3.53m x 3.07m (11'7" x 10'1")

**Bathroom** - 1.96m x 3.53m (6'5" x 11'7")