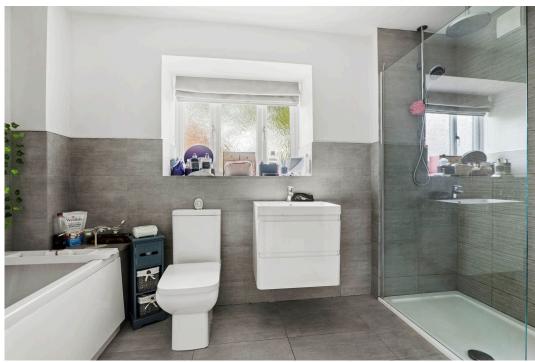

**Lounge Dining Room** - 7.24m x 3.18m (23'9" x 10'5")

Bedroom 1 - 4.04m x 3.53m (13'3" x 11'7")

Bedroom 2 - 3.78m x 3.53m (12'5" x 11'7")

**Bedroom 3** - 3.53m x 3.07m (11'7" x 10'1")

**Bathroom** - 1.96m x 3.53m (6'5" x 11'7")