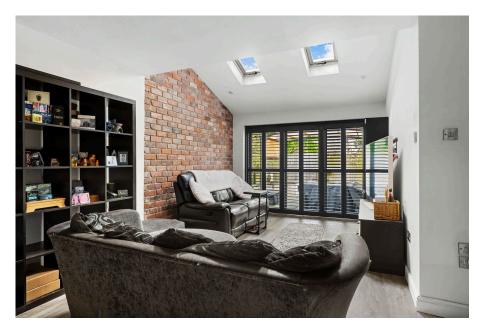

**Lounge Dining Room** - 7.24m x 3.18m (23'9" x 10'5")

Bedroom 1 - 4.04m x 3.53m (13'3" x 11'7")

Bedroom 2 - 3.78m x 3.53m (12'5" x 11'7")

**Bedroom 3** - 3.53m x 3.07m (11'7" x 10'1")

**Bathroom** - 1.96m x 3.53m (6'5" x 11'7")