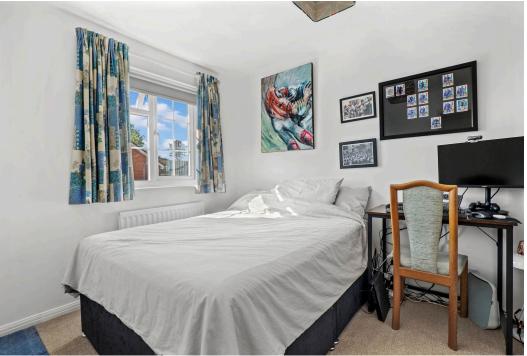

Lounge / Diner: - 4.52m x 4.22m (14'10" x 13'10")

Conservatory: - 2.34m x 2.29m (7'8" x 7'6")

Kitchen: - 3m x 2.34m (9'10" x 7'8")

Bedroom 1: - 3.86m maximum x 2.51m (12'8" maximum x 8'3")

Bedroom 2: - 4.52m x 3.58m (14'10" x 11'9")

Bedroom 3: - 3.35m x 2.51m (11'0" x 8'3")

Bedroom 4: - 2.39m x 1.93m (7'10" x 6'4")

Bathroom: - 1.93m x 1.85m (6'4" x 6'1")

- End terrace family home
  4 Bedrooms
- Private driveway
- Workshop with power
- Popular school catchment