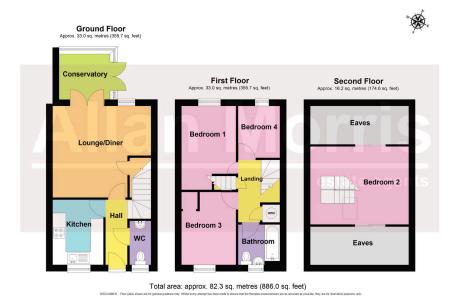

Accommodation briefly comprises: Entrance Hall, downstairs Cloakroom, Kitchen, Living Room and Conservatory. On the first floor: Three Bedrooms and Family Bathroom. On the second floor: Further Bedroom/Hobby Room.

Outside: To the side is a private driveway and to the rear is a charming, fully enclosed rear garden, with the benefit of a substantial shed/workshop with power.

Lounge / Diner: - 4.52m x 4.22m (14'10" x 13'10")

Conservatory: - 2.34m x 2.29m (7'8" x 7'6")

Kitchen: - 3m x 2.34m (9'10" x 7'8")

Bedroom 1: - 3.86m maximum x 2.51m (12'8" maximum x 8'3")

Bedroom 2: - 4.52m x 3.58m (14'10" x 11'9")

Bedroom 3: - 3.35m x 2.51m (11'0" x 8'3")

Bedroom 4: - 2.39m x 1.93m (7'10" x 6'4")

Bathroom: - 1.93m x 1.85m (6'4" x 6'1")

- End terrace family home
  4 Bedrooms
- Private driveway
- Workshop with power
- Popular school catchment