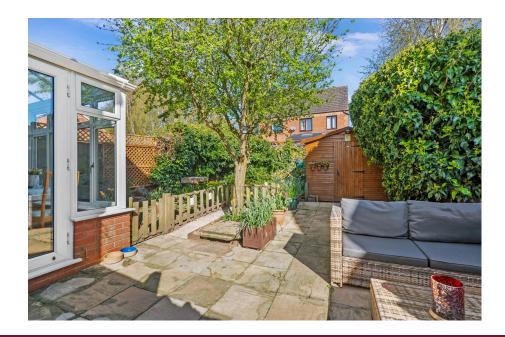

Outside: To the side is a private driveway and to the rear is a charming, fully enclosed rear garden, with the benefit of a substantial shed/workshop with power.