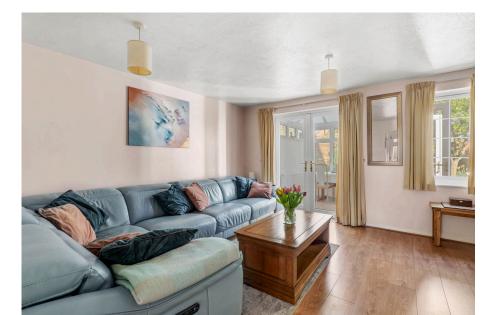

Accommodation briefly comprises: Entrance Hall, downstairs Cloakroom, Kitchen, Living Room and Conservatory. On the first floor: Three Bedrooms and Family Bathroom. On the second floor: Further Bedroom/Hobby Room.

Lounge / Diner: - 4.52m x 4.22m (14'10" x 13'10")

Conservatory: - 2.34m x 2.29m (7'8" x 7'6")

Kitchen: - 3m x 2.34m (9'10" x 7'8")

Bedroom 1: - 3.86m maximum x 2.51m (12'8" maximum x 8'3")

Bedroom 2: - 4.52m x 3.58m (14'10" x 11'9")