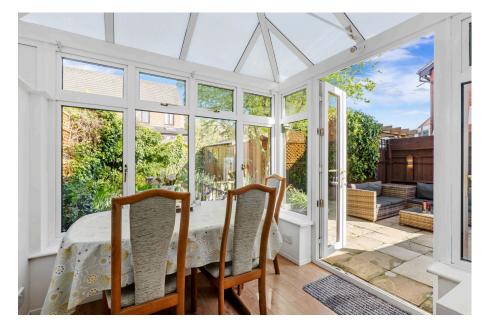

Accommodation briefly comprises: Entrance Hall, downstairs Cloakroom, Kitchen, Living Room and Conservatory. On the first floor: Three Bedrooms and Family Bathroom. On the second floor: Further Bedroom/Hobby Room.

Lounge / Diner: - 4.52m x 4.22m (14'10" x 13'10")

Conservatory: - 2.34m x 2.29m (7'8" x 7'6")

Kitchen: - 3m x 2.34m (9'10" x 7'8")

Bedroom 1: - 3.86m maximum x 2.51m (12'8" maximum x 8'3")

Bedroom 2: - 4.52m x 3.58m (14'10" x 11'9")