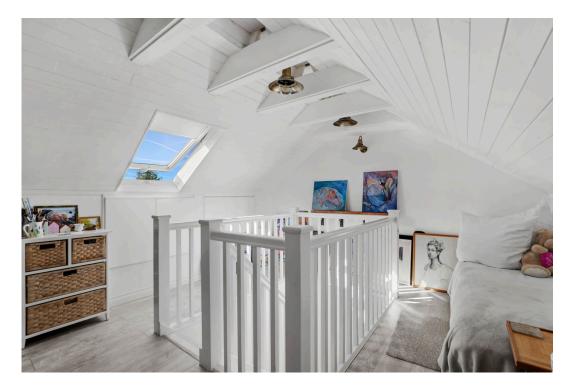

Accommodation briefly comprises: Entrance Hall, downstairs Cloakroom, Kitchen, Living Room and Conservatory. On the first floor: Three Bedrooms and Family Bathroom. On the second floor: Further Bedroom/Hobby Room.