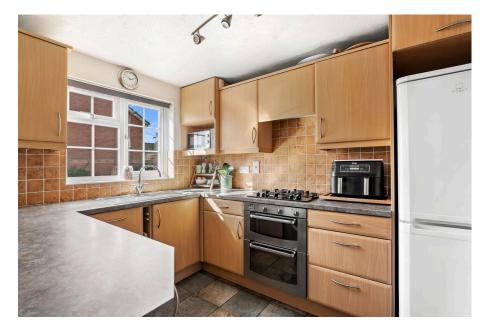

Accommodation briefly comprises: Entrance Hall, downstairs Cloakroom, Kitchen, Living Room and Conservatory. On the first floor: Three Bedrooms and Family Bathroom. On the second floor: Further Bedroom/Hobby Room.

Lounge / Diner: - 4.52m x 4.22m (14'10" x 13'10")

Conservatory: - 2.34m x 2.29m (7'8" x 7'6")

Kitchen: - 3m x 2.34m (9'10" x 7'8")

Bedroom 1: - 3.86m maximum x 2.51m (12'8" maximum x 8'3")

Bedroom 2: - 4.52m x 3.58m (14'10" x 11'9")