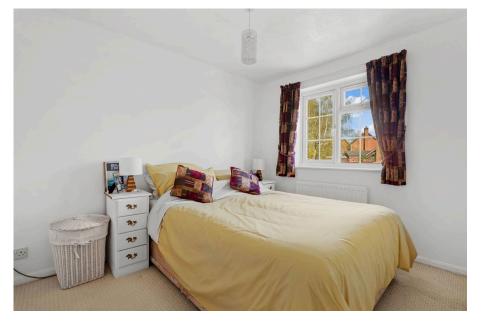

Lounge / Diner: - 4.52m x 4.22m (14'10" x 13'10")

Conservatory: - 2.34m x 2.29m (7'8" x 7'6")

Kitchen: - 3m x 2.34m (9'10" x 7'8")

Bedroom 1: - 3.86m maximum x 2.51m (12'8" maximum x 8'3")

Bedroom 2: - 4.52m x 3.58m (14'10" x 11'9")

Bedroom 3: - 3.35m x 2.51m (11'0" x 8'3")

Bedroom 4: - 2.39m x 1.93m (7'10" x 6'4")

Bathroom: - 1.93m x 1.85m (6'4" x 6'1")

- End terrace family home
  4 Bedrooms
- Private driveway
- Workshop with power
- Popular school catchment