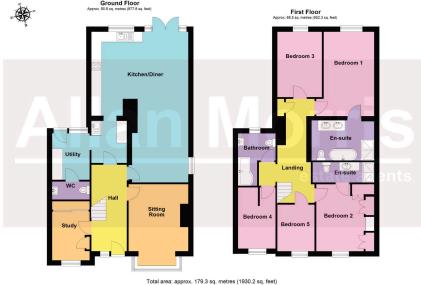

Accommodation: Entrance Hall, Office, Sitting Room/Snug, openplan Kitchen/Breakfast/Family Space with bi-fold doors to rear with integrated appliances, Utility Area and Laundry, downstairs Cloakroom (all with Porcelainoza tiling). 1st floor: Landing with storage, Master Bedroom with large En-Suite Bathroom with bespoke tiling, Bedroom 2 with En-Suite and built-in furniture, three further Bedrooms and Family Bathroom.

Outside: There is a driveway for numerous vehicles. The rear has a large patio area with pergola, leading onto a large lawn with established planting.

Office: - 2.8m x 2.2m (9'2" x 7'2")

Sitting Room / Snug: - 4.7m x 3.6m (15'5" x 11'9")

Utility Room: - 2.5m x 2.3m (8'2" x 7'6")

Laundry Area: - 2.9m x 1.9m (9'6" x 6'2")

Kitchen/Family Space: - 8.9m x 5.7m (29'2" max x 18'8" max 10'9")

Master Bedroom: - 4.9m x 3m (16'0" x 9'10")

En-Suite Bathroom: - 3.7m x 2.3m (12'1" x 7'6")

Bedroom 2: - 4m x 3.4m (13'1" x 11'1")

En-Suite: - 3.6m x 1.2m (11'9" x 3'11")

Bedroom 3: - 3.8m x 2.6m (12'5" x 8'6")

Bedroom 4: - 3.9m x 2.2m (12'9" x 7'2")

Bedroom 5: - 2.7m x 2.3m (8'10" x 7'6")

**Family Bathroom:** - 3.1m x 2.2m (10'2" x 7'2")

Floer plans shown are for general guidance only. Whilst every attempt has been made to ensure that the floerplan measurements are as accurate as possible, they a

- Extended 5 bedroom detached family home
- Excellent local schooling
- En-Suite
- Larger than average established rear garden