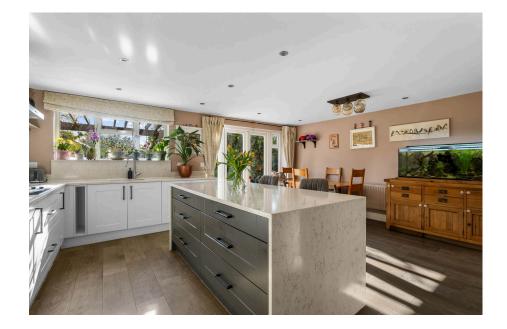

Accommodation: Entrance Hall, Office, Sitting Room/Snug, openplan Kitchen/Breakfast/Family Space with bi-fold doors to rear with integrated appliances, Utility Area and Laundry, downstairs Cloakroom (all with Porcelainoza tiling). 1st floor: Landing with storage, Master Bedroom with large En-Suite Bathroom with bespoke tiling, Bedroom 2 with En-Suite and built-in furniture, three further Bedrooms and Family Bathroom.

Utility Room: - 2.5m x 2.3m (8'2" x 7'6")

Laundry Area: - 2.9m x 1.9m (9'6" x 6'2")

Kitchen/Family Space: - 8.9m x 5.7m (29'2" max x 18'8" max 10'9")

Master Bedroom: - 4.9m x 3m (16'0" x 9'10")

En-Suite Bathroom: - 3.7m x 2.3m (12'1" x 7'6")