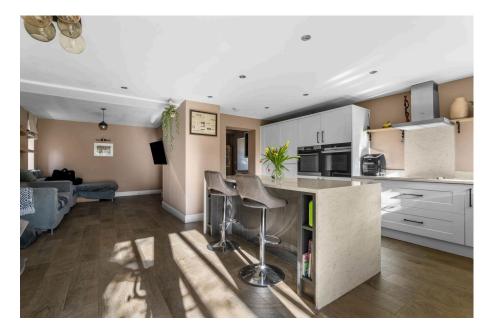

Accommodation: Entrance Hall, Office, Sitting Room/Snug, openplan Kitchen/Breakfast/Family Space with bi-fold doors to rear with integrated appliances, Utility Area and Laundry, downstairs Cloakroom (all with Porcelainoza tiling). 1st floor: Landing with storage, Master Bedroom with large En-Suite Bathroom with bespoke tiling, Bedroom 2 with En-Suite and built-in furniture, three further Bedrooms and Family Bathroom.

Utility Room: - 2.5m x 2.3m (8'2" x 7'6")

Laundry Area: - 2.9m x 1.9m (9'6" x 6'2")

Kitchen/Family Space: - 8.9m x 5.7m (29'2" max x 18'8" max 10'9")

Master Bedroom: - 4.9m x 3m (16'0" x 9'10")

En-Suite Bathroom: - 3.7m x 2.3m (12'1" x 7'6")