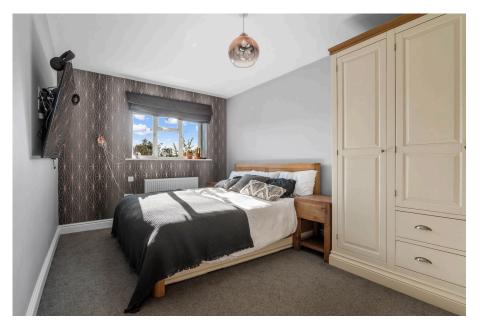

Bedroom 2: - 4m x 3.4m (13'1" x 11'1")

En-Suite: - 3.6m x 1.2m (11'9" x 3'11")

Bedroom 3: - 3.8m x 2.6m (12'5" x 8'6")

Bedroom 4: - 3.9m x 2.2m (12'9" x 7'2")

Bedroom 5: - 2.7m x 2.3m (8'10" x 7'6")

**Family Bathroom:** - 3.1m x 2.2m (10'2" x 7'2")