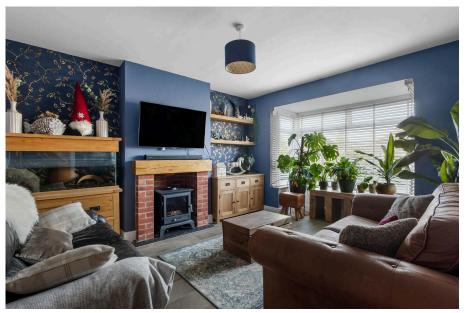

Accommodation: Entrance Hall, Office, Sitting Room/Snug, openplan Kitchen/Breakfast/Family Space with bi-fold doors to rear with integrated appliances, Utility Area and Laundry, downstairs Cloakroom (all with Porcelainoza tiling). 1st floor: Landing with storage, Master Bedroom with large En-Suite Bathroom with bespoke tiling, Bedroom 2 with En-Suite and built-in furniture, three further Bedrooms and Family Bathroom.