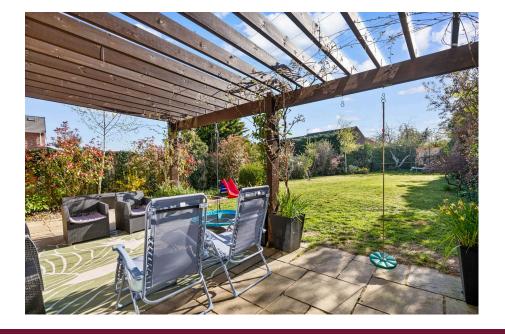

Outside: There is a driveway for numerous vehicles. The rear has a large patio area with pergola, leading onto a large lawn with established planting.

Office: - 2.8m x 2.2m (9'2" x 7'2")

Sitting Room / Snug: - 4.7m x 3.6m (15'5" x 11'9")