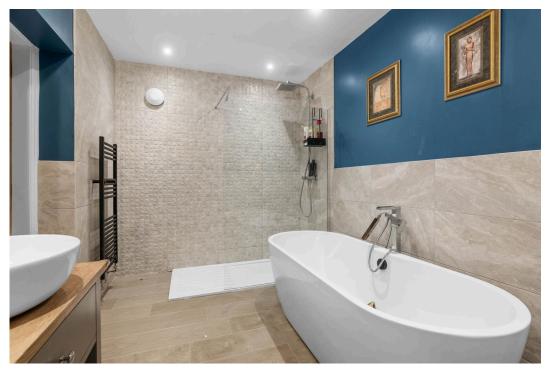

Bedroom 2: - 4m x 3.4m (13'1" x 11'1")

En-Suite: - 3.6m x 1.2m (11'9" x 3'11")

Bedroom 3: - 3.8m x 2.6m (12'5" x 8'6")

Bedroom 4: - 3.9m x 2.2m (12'9" x 7'2")

Bedroom 5: - 2.7m x 2.3m (8'10" x 7'6")

**Family Bathroom:** - 3.1m x 2.2m (10'2" x 7'2")