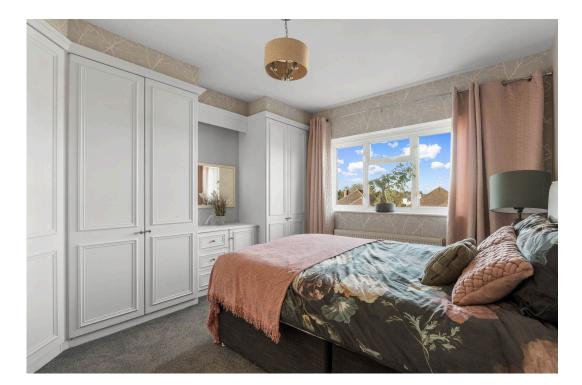

Utility Room: - 2.5m x 2.3m (8'2" x 7'6")

Laundry Area: - 2.9m x 1.9m (9'6" x 6'2")

Kitchen/Family Space: - 8.9m x 5.7m (29'2" max x 18'8" max 10'9")

Master Bedroom: - 4.9m x 3m (16'0" x 9'10")

En-Suite Bathroom: - 3.7m x 2.3m (12'1" x 7'6")