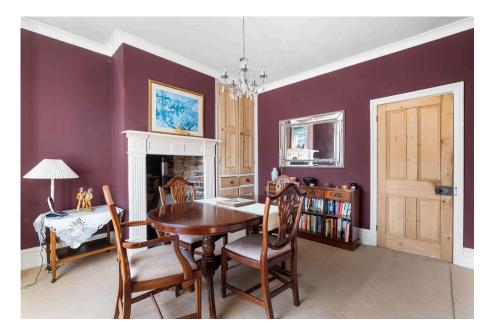

## LOCATION:

The property is within easy reach of local amenities and schooling, together with Worcester City and major transport links.

**Sitting Room:** - 4.3m x 3.7m (14'1" x 12'1")

**Dining Room:** - 4.2m (to bay) x 3.7m (13'9" (to bay) x 12'1")

**Bedroom 2:** - 3.7m x 3.7m (12'1" x 12'1")

Bedroom 3: - 3m x 2.3m (9'10" x 7'6")

Bathroom: - 3.6m x 2.2m (11'9" x 7'2")

- 3 Bedroom detached period property
- Sitting Room with bay window to front elevation
- Dining Room with wood burner
- Master Bedroom with robes and fireplace