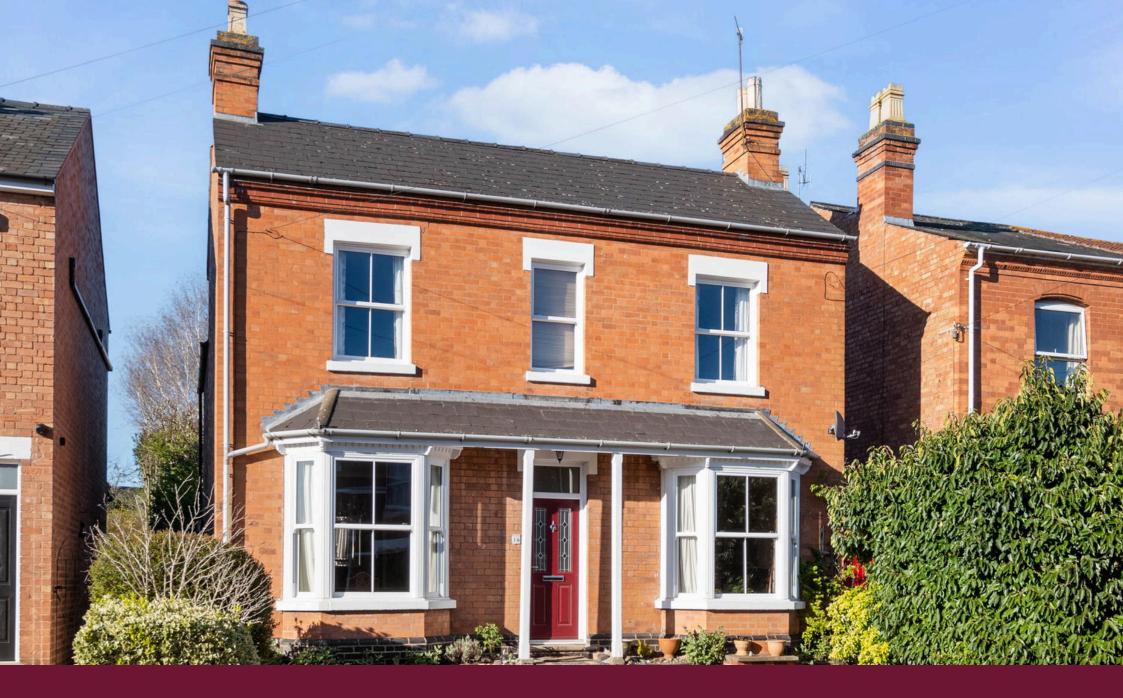

A well presented detached property, situated within this sought after area of North Worcester.

Accommodation briefly comprises: Entrance Hall, Sitting Room with feature fireplace and bay fronted window, Dining Room with bay fronted window and feature wood burner, Kitchen/Breakfast Room with doors to rear, Utility, Study/Office, downstairs Cloakroom and Cellar. On the first floor: Three Bedrooms and Family Bathroom.

## LOCATION:

The property is within easy reach of local amenities and schooling, together with Worcester City and major transport links.

**Sitting Room:** - 4.3m x 3.7m (14'1" x 12'1")

**Dining Room:** - 4.2m (to bay) x 3.7m (13'9" (to bay) x 12'1")