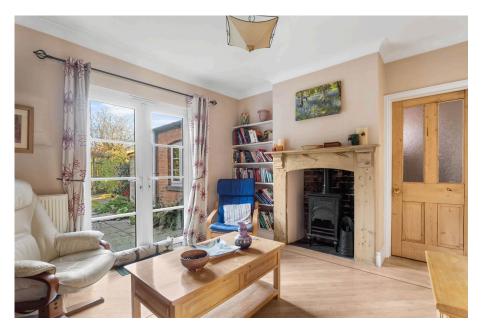

## LOCATION:

The property is within easy reach of local amenities and schooling, together with Worcester City and major transport links.

**Sitting Room:** - 4.3m x 3.7m (14'1" x 12'1")

**Dining Room:** - 4.2m (to bay) x 3.7m (13'9" (to bay) x 12'1")

**Bedroom 2:** - 3.7m x 3.7m (12'1" x 12'1")

Bedroom 3: - 3m x 2.3m (9'10" x 7'6")

Bathroom: - 3.6m x 2.2m (11'9" x 7'2")

- 3 Bedroom detached period property
- Sitting Room with bay window to front elevation
- Dining Room with wood burner
- Master Bedroom with robes and fireplace