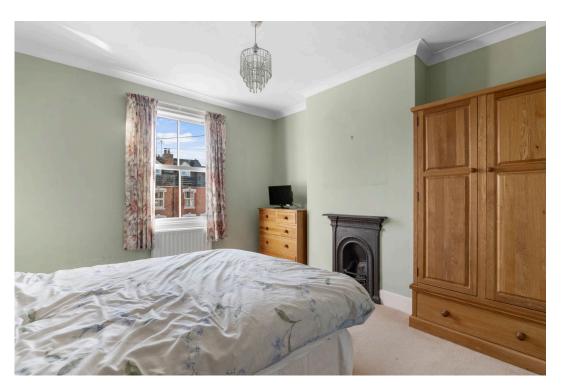

**Bedroom 2:** - 3.7m x 3.7m (12'1" x 12'1")

Bedroom 3: - 3m x 2.3m (9'10" x 7'6")

Bathroom: - 3.6m x 2.2m (11'9" x 7'2")

- 3 Bedroom detached period property
- Sitting Room with bay window to front elevation
- Dining Room with wood burner
- Master Bedroom with robes and fireplace