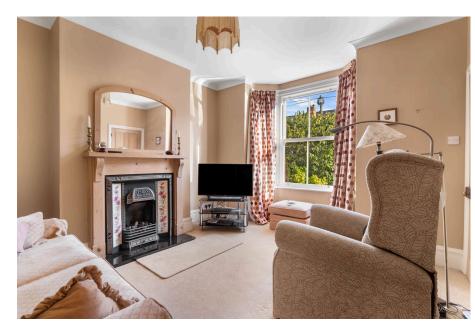

## LOCATION:

The property is within easy reach of local amenities and schooling, together with Worcester City and major transport links.

**Sitting Room:** - 4.3m x 3.7m (14'1" x 12'1")

**Dining Room:** - 4.2m (to bay) x 3.7m (13'9" (to bay) x 12'1")

**Bedroom 2:** - 3.7m x 3.7m (12'1" x 12'1")

Bedroom 3: - 3m x 2.3m (9'10" x 7'6")

Bathroom: - 3.6m x 2.2m (11'9" x 7'2")

- 3 Bedroom detached period property
- Sitting Room with bay window to front elevation
- Dining Room with wood burner
- Master Bedroom with robes and fireplace