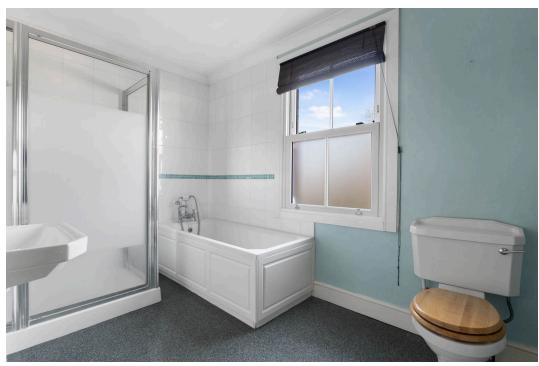

**Bedroom 2:** - 3.7m x 3.7m (12'1" x 12'1")

Bedroom 3: - 3m x 2.3m (9'10" x 7'6")

Bathroom: - 3.6m x 2.2m (11'9" x 7'2")

- 3 Bedroom detached period property
- Sitting Room with bay window to front elevation
- Dining Room with wood burner
- Master Bedroom with robes and fireplace