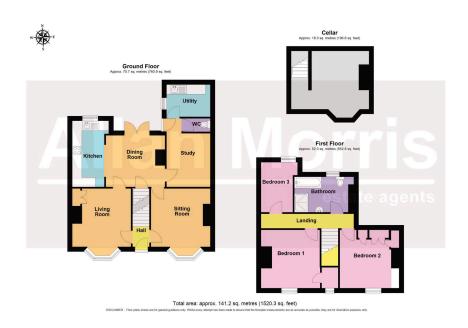

A well presented detached property, situated within this sought after area of North Worcester.

Accommodation briefly comprises: Entrance Hall, Sitting Room with feature fireplace and bay fronted window, Dining Room with bay fronted window and feature wood burner, Kitchen/Breakfast Room with doors to rear, Utility, Study/Office, downstairs Cloakroom and Cellar. On the first floor: Three Bedrooms and Family Bathroom.

## LOCATION:

The property is within easy reach of local amenities and schooling, together with Worcester City and major transport links.

**Sitting Room:** - 4.3m x 3.7m (14'1" x 12'1")

**Dining Room:** - 4.2m (to bay) x 3.7m (13'9" (to bay) x 12'1")

**Kitchen / Dining Area:** - 3.7m x 3.2m (12'1" x 10'5")

**Study:** - 4m x 2.2m (13'1" x 7'2")

**Utility Room:** - 2.5m x 2m (8'2" x 6'6")

Cellar: - 4.2m x 3.7m (13'9" x 12'1")

**Bedroom 1:** - 3.7m x 3.7m (12'1" x 12'1")

**Bedroom 2:** - 3.7m x 3.7m (12'1" x 12'1")

Bedroom 3: - 3m x 2.3m (9'10" x 7'6")

Bathroom: - 3.6m x 2.2m (11'9" x 7'2")

- 3 Bedroom detached period property
- Sitting Room with bay window to front elevation
- Dining Room with wood burner
- Master Bedroom with robes and fireplace