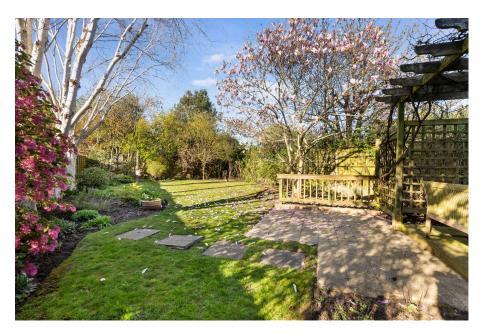

Outside: Ample off road parking and side gated access. The rear of the property has a good size patio area, leading to an established and well maintained lawn, with raised decked area with beautiful magnolia tree and further lawn, offering a fair degree of privacy.