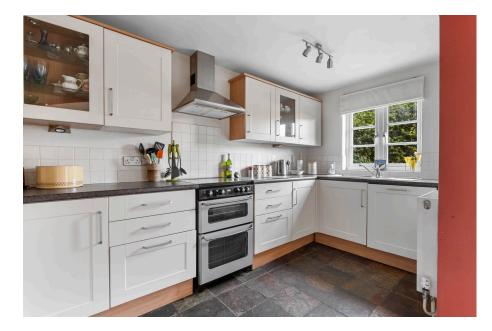

**Kitchen / Dining Area:** - 3.7m x 3.2m (12'1" x 10'5")

**Study:** - 4m x 2.2m (13'1" x 7'2")

**Utility Room:** - 2.5m x 2m (8'2" x 6'6")

Cellar: - 4.2m x 3.7m (13'9" x 12'1")

**Bedroom 1:** - 3.7m x 3.7m (12'1" x 12'1")

· Kitchen/Dining Area with

doors to rear garden

· Sought after North Worcester

- 2 Further Bedrooms + Family Large garden Bathroom
- · Ample off road parking
- NO ONWARD CHAIN

location