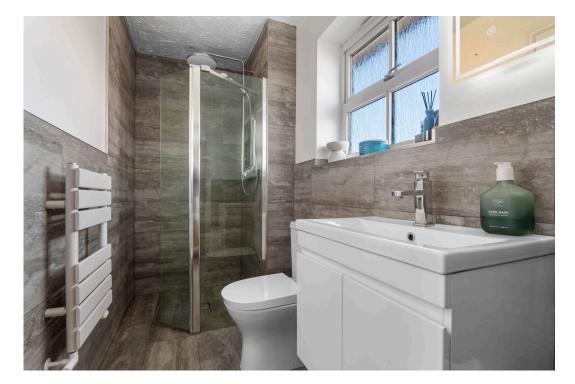

Accommodation comprising: Entrance Hall, downstairs Cloakroom, Study, re-fitted Kitchen/Diner with Utility area, Living Room and Dining Room. On the first floor: Master Bedroom with En-Suite Shower Room, three further Bedrooms and a Family Bathroom.

En-suite - 2.74m x 1.27m (9'0" x 4'2")

Bedroom 2 - 3.43m x 2.87m (11'3" x 9'5")

Bedroom 3 - 3.3m x 2.06m (10'10" x 6'9")

Bedroom 4 - 3.07m x 2.74m (10'1" x 9'0")

Bathroom - 2.84m x 2.01m (9'4" x 6'7")

Double Garage - 5.72m x 4.88m (18'9" x 16'0")