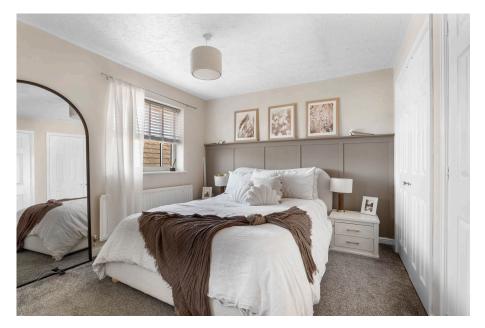

Accommodation comprising: Entrance Hall, downstairs Cloakroom, Study, re-fitted Kitchen/Diner with Utility area, Living Room and Dining Room. On the first floor: Master Bedroom with En-Suite Shower Room, three further Bedrooms and a Family Bathroom.

En-suite - 2.74m x 1.27m (9'0" x 4'2")

Bedroom 2 - 3.43m x 2.87m (11'3" x 9'5")

Bedroom 3 - 3.3m x 2.06m (10'10" x 6'9")

Bedroom 4 - 3.07m x 2.74m (10'1" x 9'0")

Bathroom - 2.84m x 2.01m (9'4" x 6'7")

Double Garage - 5.72m x 4.88m (18'9" x 16'0")