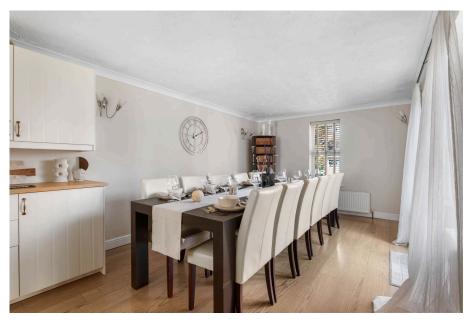

Accommodation comprising: Entrance Hall, downstairs Cloakroom, Study, re-fitted Kitchen/Diner with Utility area, Living Room and Dining Room. On the first floor: Master Bedroom with En-Suite Shower Room, three further Bedrooms and a Family Bathroom.

Living Room - 5.72m x 3.43m (18'9" x 11'3")

Dining Room - 5.87m x 3.43m (19'3" x 11'3")

Kitchen/Diner - 5.41m x 3.81m (17'9" max x 12'6")

Study - 3.28m x 2.97m (10'9" x 9'9" max)

Bedroom 1 - 3.56m x 3.3m (11'8" x 10'10")