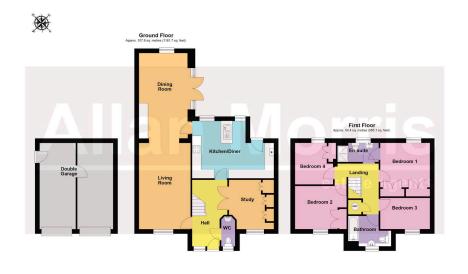

Accommodation comprising: Entrance Hall, downstairs Cloakroom, Study, re-fitted Kitchen/Diner with Utility area, Living Room and Dining Room. On the first floor: Master Bedroom with En-Suite Shower Room, three further Bedrooms and a Family Bathroom.

Outside: To the side is a generous driveway providing parking for several vehicles as well as double Garage. To the rear is a fully enclosed garden.

LOCATION: The property is located in the popular Warndon Villages development, offering easy access to major transport links. Within easy reach is the Worcestershire Royal Hospital, Tesco Supermarket and a parade of Convenience shops and other amenities. The property also falls into a popular school catchment.

Living Room - 5.72m x 3.43m (18'9" x 11'3")

Dining Room - 5.87m x 3.43m (19'3" x 11'3")

Kitchen/Diner - 5.41m x 3.81m (17'9" max x 12'6")

Study - 3.28m x 2.97m (10'9" x 9'9" max)

Bedroom 1 - 3.56m x 3.3m (11'8" x 10'10")

En-suite - 2.74m x 1.27m (9'0" x 4'2")

Bedroom 2 - 3.43m x 2.87m (11'3" x 9'5")

Bedroom 3 - 3.3m x 2.06m (10'10" x 6'9")

Bedroom 4 - 3.07m x 2.74m (10'1" x 9'0")

Bathroom - 2.84m x 2.01m (9'4" x 6'7")

Double Garage - 5.72m x 4.88m (18'9" x 16'0")

Total area: approx. 162.3 sq. metres (1746.8 sq. feet) Floor plans shewn are for pannel guidance only. White every attempt has been made is encours that the focupian measurements are as accurate as possible, th