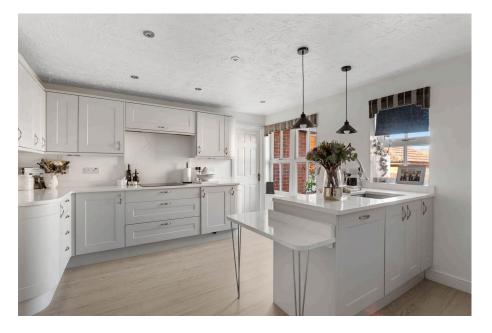

Accommodation comprising: Entrance Hall, downstairs Cloakroom, Study, re-fitted Kitchen/Diner with Utility area, Living Room and Dining Room. On the first floor: Master Bedroom with En-Suite Shower Room, three further Bedrooms and a Family Bathroom.

Living Room - 5.72m x 3.43m (18'9" x 11'3")

Dining Room - 5.87m x 3.43m (19'3" x 11'3")

Kitchen/Diner - 5.41m x 3.81m (17'9" max x 12'6")

Study - 3.28m x 2.97m (10'9" x 9'9" max)

Bedroom 1 - 3.56m x 3.3m (11'8" x 10'10")