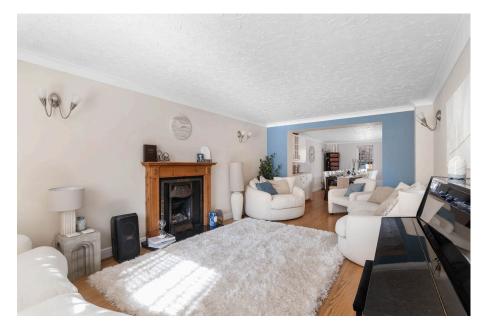

Accommodation comprising: Entrance Hall, downstairs Cloakroom, Study, re-fitted Kitchen/Diner with Utility area, Living Room and Dining Room. On the first floor: Master Bedroom with En-Suite Shower Room, three further Bedrooms and a Family Bathroom.

Living Room - 5.72m x 3.43m (18'9" x 11'3")

Dining Room - 5.87m x 3.43m (19'3" x 11'3")

Kitchen/Diner - 5.41m x 3.81m (17'9" max x 12'6")

Study - 3.28m x 2.97m (10'9" x 9'9" max)

Bedroom 1 - 3.56m x 3.3m (11'8" x 10'10")