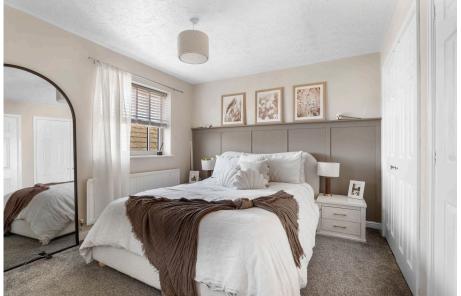

En-suite - 2.74m x 1.27m (9'0" x 4'2")

Bedroom 2 - 3.43m x 2.87m (11'3" x 9'5")

Bedroom 3 - 3.3m x 2.06m (10'10" x 6'9")

Bedroom 4 - 3.07m x 2.74m (10'1" x 9'0")

Bathroom - 2.84m x 2.01m (9'4" x 6'7")

Double Garage - 5.72m x 4.88m (18'9" x 16'0")