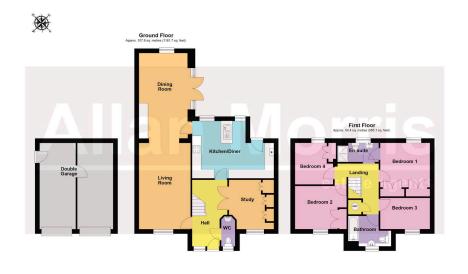

Accommodation comprising: Entrance Hall, downstairs Cloakroom, Study, re-fitted Kitchen/Diner with Utility area, Living Room and Dining Room. On the first floor: Master Bedroom with En-Suite Shower Room, three further Bedrooms and a Family Bathroom.

Living Room - 5.72m x 3.43m (18'9" x 11'3")

Dining Room - 5.87m x 3.43m (19'3" x 11'3")

Kitchen/Diner - 5.41m x 3.81m (17'9" max x 12'6")

Study - 3.28m x 2.97m (10'9" x 9'9" max)

Bedroom 1 - 3.56m x 3.3m (11'8" x 10'10")

En-suite - 2.74m x 1.27m (9'0" x 4'2")

Bedroom 2 - 3.43m x 2.87m (11'3" x 9'5")

Bedroom 3 - 3.3m x 2.06m (10'10" x 6'9")

Bedroom 4 - 3.07m x 2.74m (10'1" x 9'0")

Bathroom - 2.84m x 2.01m (9'4" x 6'7")

Double Garage - 5.72m x 4.88m (18'9" x 16'0")

Total area: approx. 162.3 sq. metres (1746.8 sq. feet) Floor plans shewn are for panned guidance only. White every attempt has been made to ensure that the floorplan measurements are as accurate as possible, th