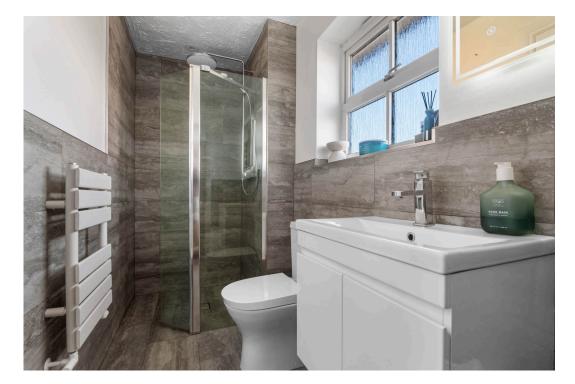

En-suite - 2.74m x 1.27m (9'0" x 4'2")

Bedroom 2 - 3.43m x 2.87m (11'3" x 9'5")

Bedroom 3 - 3.3m x 2.06m (10'10" x 6'9")

Bedroom 4 - 3.07m x 2.74m (10'1" x 9'0")

Bathroom - 2.84m x 2.01m (9'4" x 6'7")

Double Garage - 5.72m x 4.88m (18'9" x 16'0")