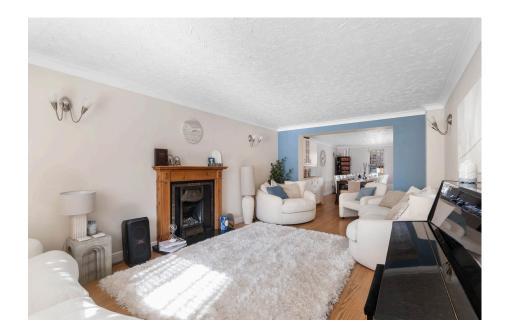

Living Room - 5.72m x 3.43m (18'9" x 11'3")

Dining Room - 5.87m x 3.43m (19'3" x 11'3")

Kitchen/Diner - 5.41m x 3.81m (17'9" max x 12'6")

Study - 3.28m x 2.97m (10'9" x 9'9" max)

Bedroom 1 - 3.56m x 3.3m (11'8" x 10'10")